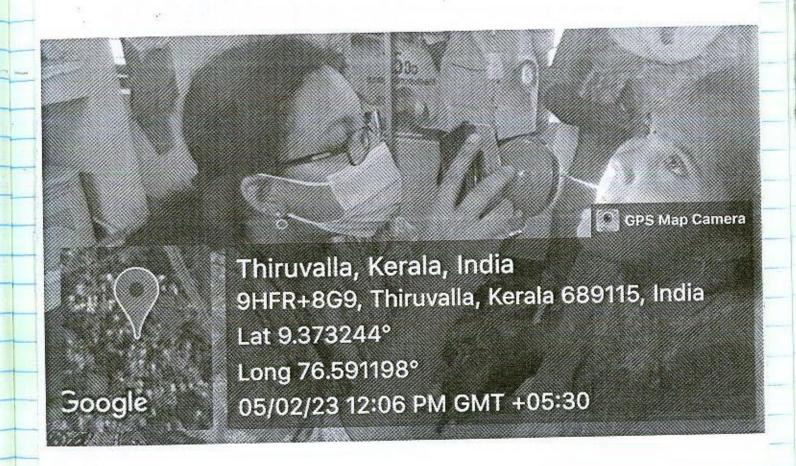

Date: 05/02/2023

Venue: Woud IF Thisuvalla - Medical camp. Chief co-ordinator: Da. Greeshma. M.S.

Staff in-charge: Dr. Rino Roopak Soman. Interns participated: Dr. Greeshma. M.S. Dr. Sreelakshmi Rajagopal

### CAMP STATISTICS

| SL. NO. | GENDER      | DECAY | GUM DISEASES |
|---------|-------------|-------|--------------|
| 1       | Male (23)   | 18    | 21           |
| 2.      | Female (23) | 16    | 20           |

Total no. of pacticipants: 46

Results: 91.3% males presented with gum diseases.

86.9% females presented with gum diseases.

78.2% males presented with dental carles.

69.5% females presented with dental carles.

Lest of interns participated: Dx. Greeshma.M.S. Dx. Skeelakshmi Rajagopul

Staff in-charge

: Dr. Reno Roopak Soman

Chief co-oxdinator

: Da. Greishma. M.S.

Date: 17/2/23

Venue: Mepral Village, Thinwalla - Medical camp Chief co-ordinator: Dr Unnimaya AP Stay incharge: Dr Kino koopak Soman Interns participated: Dr. Greeshma M.S