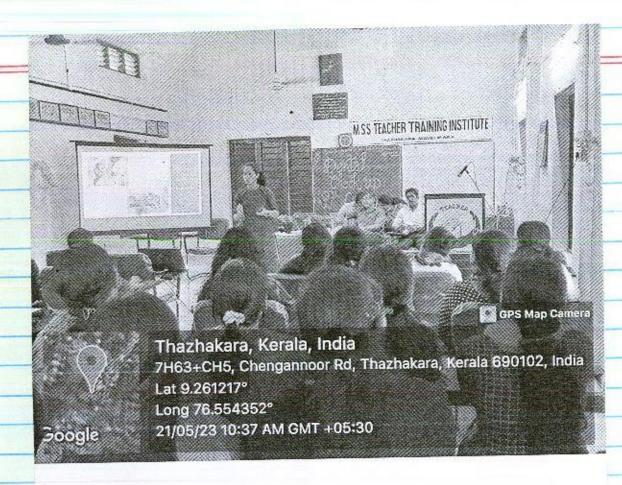

Rist of Interns Parlicipaled : Dr. Toegith Sajerv Dr. Fee Chacko Do Femeric K. P.

Steff in Chaye Dr Rino Roopak Soman Korting

Reif ou direlor: Ds. Aleera Sessais Rerie.

Datc: 21/05/2023

venue: M.S.S TTI, Thathakara, Marrelikara

chief wordinator: Dr Mekha Mariam Sabu

Staff in charge: Dr Rino Roopak Soman

Interns participated: Dr Mondell MS, Dr Namen vijay, Dr Hen Timmy

P. a. s pain'u pated: Dr Virnal Thomas, Dr Betey Thomas (Peus)