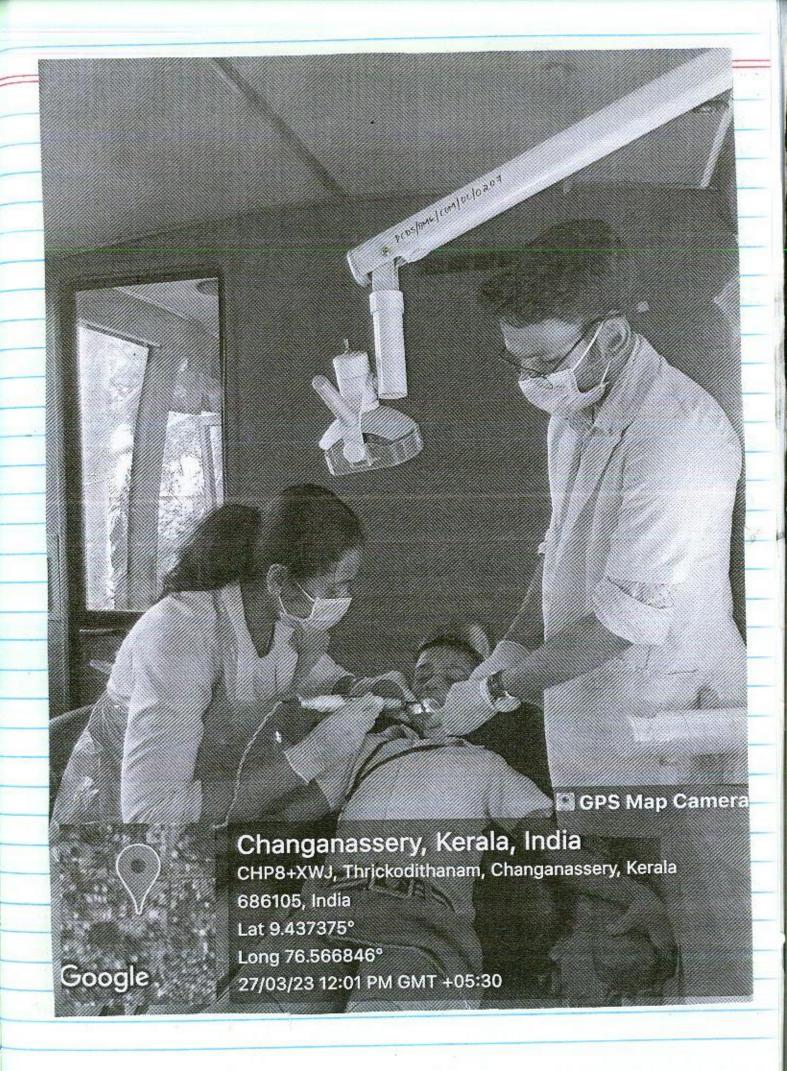

Dr. Meekba Mariam Sabu, Di Unimaya A? Dr. Suclakshmi Rajagopal, Dr. Sithau Baby

Stated In Change: Dr. Rino Roopak Somen. Ashi Oned Coordinator: Dr. Sithara Babu. 2018

Date: 22/03/2023

Venue: Grovt Mohammadan U.P. School , Chargeacherry. Chief Coordinator: Dr. Deslin Darly John

Staff Juchauge: Dr. Rino Rospak Soman

Interns partitifated: Dr. Nila Mathew

Dr. Dezlin Darly John.

### Campstatistics

|   | 81.No. | Crender      | Decay | Gum Diseases. |  |
|---|--------|--------------|-------|---------------|--|
| - | l)     | Males.(9)    | la-   | 17            |  |
|   | 2)     | Females. (6) | 12    | 12            |  |

Total No. of participant = 15.

### Results

49% of males presented with dental carries.

49% of males presented with Gumchieases.

35% of females presented with dental causes

35% of Jemales presented with gum diseases.

List of Interns Participated: Dr. Derlin Darly John Dr. Nila Mathew.

Staff Incharge: Dr. Rino Roopak Soman Phylips

Chief Coor dinator: Dr. Deslin Darly John.

Dat : 25/03/2023

Venue: Gov. his thrick kodithanam

thief coordinatos! Ds. Masla Josek.

Staff in charge: Do. Runo Rogak Soman.