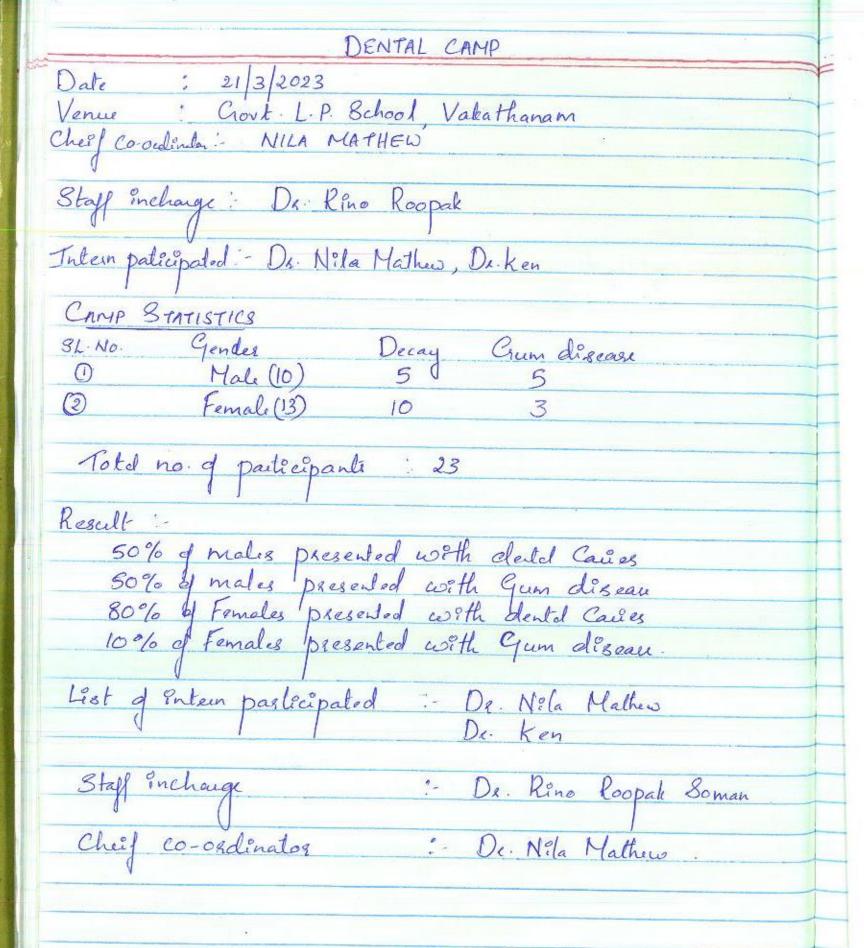

# DENTAL CAMP DATE : 28 | 8 | 22 YENUE : St. THOMAS ORTHODOX CHURCH PANDALAM CHIEF CO-ORDINATOR: DA. CHRISTY & SIMON STAFF TNCHARGE: DX. SHARLENE SARA BABU TNTERNS PARTICIPATED: DA. CHRISTEENA VARUGHESE : DA. KEN SURESH : DA. DHEERAJ MURALEE DHARAN CAMP STATISTICS:

| SI. No. | GENDER     | DECAY | GUM DISEASE |
|---------|------------|-------|-------------|
| 1       | MALES : 13 | 9     | 7           |
| 2       | FEMALES:12 | 9     | 5           |

TOTAL No. OF PARTICIPANTS: 25

### RESULTS

69% of males presented with decay of teeth and 75% of females presented with decay of teeth

53 % of males presented with gum disease of 41 % of females presented with gum disease

HIST OF INTERNS PARTICIPATED: Ken Bursesh, Dheergj M Christy S Simon, Christung Varughese

STAFF INCHARGE : DO SHARLENE SARA BABU

CHIEF COORDINATOR : D. Christy & Simon

| DATE                  | :   | 22-08-2022                                 |
|-----------------------|-----|--------------------------------------------|
| VENUE                 |     | The Chaice School, Thinwalla               |
| CHIEF COORDINATOR     | :   | Dr. Varsha Merris Babu                     |
|                       | :   | Dr. Rino Roopak, Dr. Sharlene Sava Babu    |
| INTERNIS PARTICIPATED | *   | Dr. Knipa Maniam Kunian, Dr. Athura        |
| Da                    | Δ   | Dr. Soniya S. Dr. Amaljith A.K., Dr. Amala |
| $J_{c}$               | se. | Dr. Geoffu S.L., Dr. Gayathri Vijayan,     |
|                       |     | Aju Genze. Dr. Elaine Ann Mathen           |