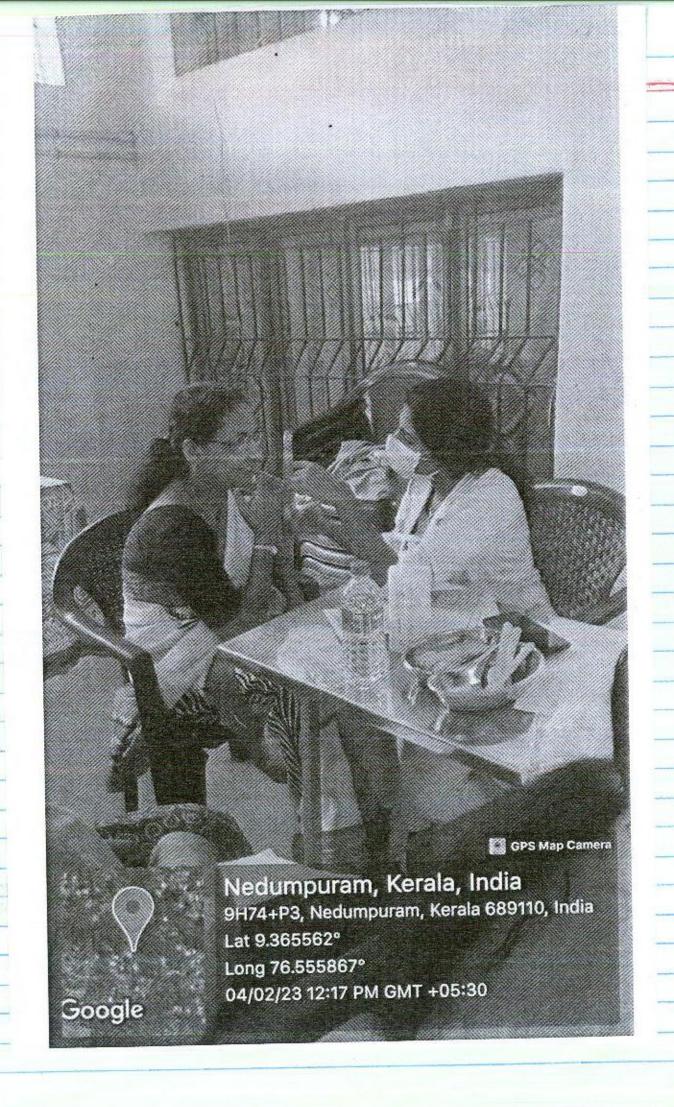

Date: 4 102/23 Venue: Karathra Colony, Nedumpuram Panchayath Chief coordinatoe: Szeelahshmi Rajappal Staff incharge: Dr. Reno Rappuk Soman Anteens Participated: Dr. Seelakshni, Dr. Fathima Muhamad Agbal Camp Stustics 92. No hender Decoy 1 Female (30) Com disease Male (0) Total number. of participants: 30 Resulle 83.3% Jemales presented with cleray Lust of interns participated Dr. Skeelakshmi Rajagopal Dr. Futhima Muhamad Agbal Staff incharge: Dr. Reno Roopak Soman Chief coordinatori Dr. Breelakshmi Rajagopal