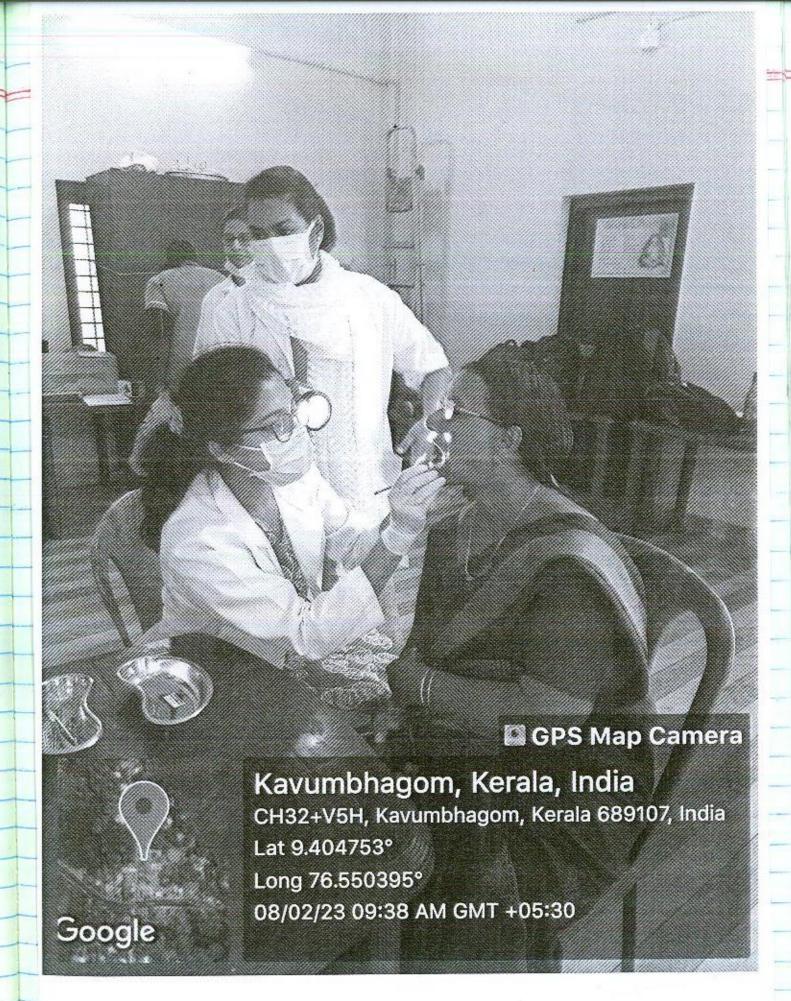

### Camp Reports 2022-23

Date : 17-07-2022

Venue : Puthiyocavu High School, Nedumpram Chief co-ordinator : Dr. Dheeraj M

: Dr. Rino Roopak Soman Staff incharge

Interns participated : Dr. Ken Suresh

Dr. Nila Mathew

Dr. Dhanya Nobby Dr. Athira Das

Dr. Kaajal Anna Varghese

Dr. Christeena Varphese

Dr. Christy Antony

### Camp Statistics

| SI. No | Grender    | Decay | Grum disease |
|--------|------------|-------|--------------|
| 1.     | Male: 2    | 2     | 11           |
| 2.     | Female: 18 | 15    | 14           |

Potal no. of participants: 20

Results

100% of males presented with decay of teeth & 50% of males with gum disease.

33% of females presented with decay of teeth & 77% of females with gum disease

List of interns participated: Dheeraj M, Ken Suresh, Nila Makke Dhanya Nobby,
Athira Das, Kaajal Anna Varghese, Christeena Varghese, Christy Antony.

: Dr. Rino Roopak Soman Dor. Dheeraj M Staff incharge Chief co-ordinator

Pathanamthitta, Kerala, India SH 12, Kerala 689108, India Lat 9.367015°

Long 76.533559° Google

vala nil palar

17/07/22 11:26 AM

Date: