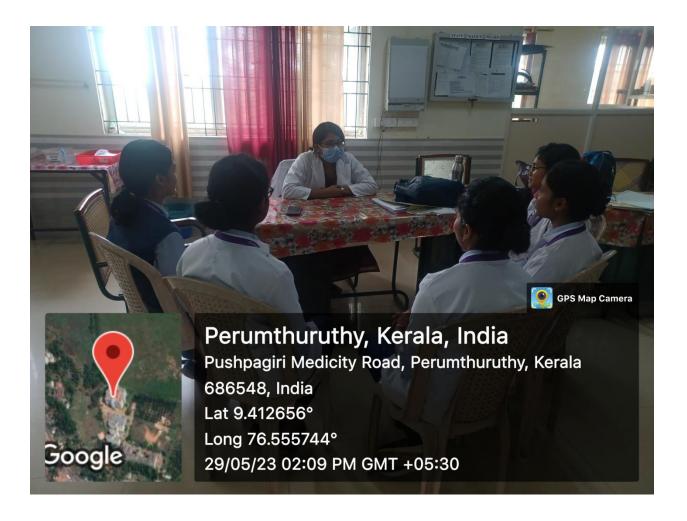

## C. Counselling sessions

Student wellness program by the department of Psychiatry, Pushpagiri Institute of medical sciences, organized by the Student Support and Guidance Cell was started in 2021. The students are motivated to approach the concerned staff from the psychiatary department in case of need.