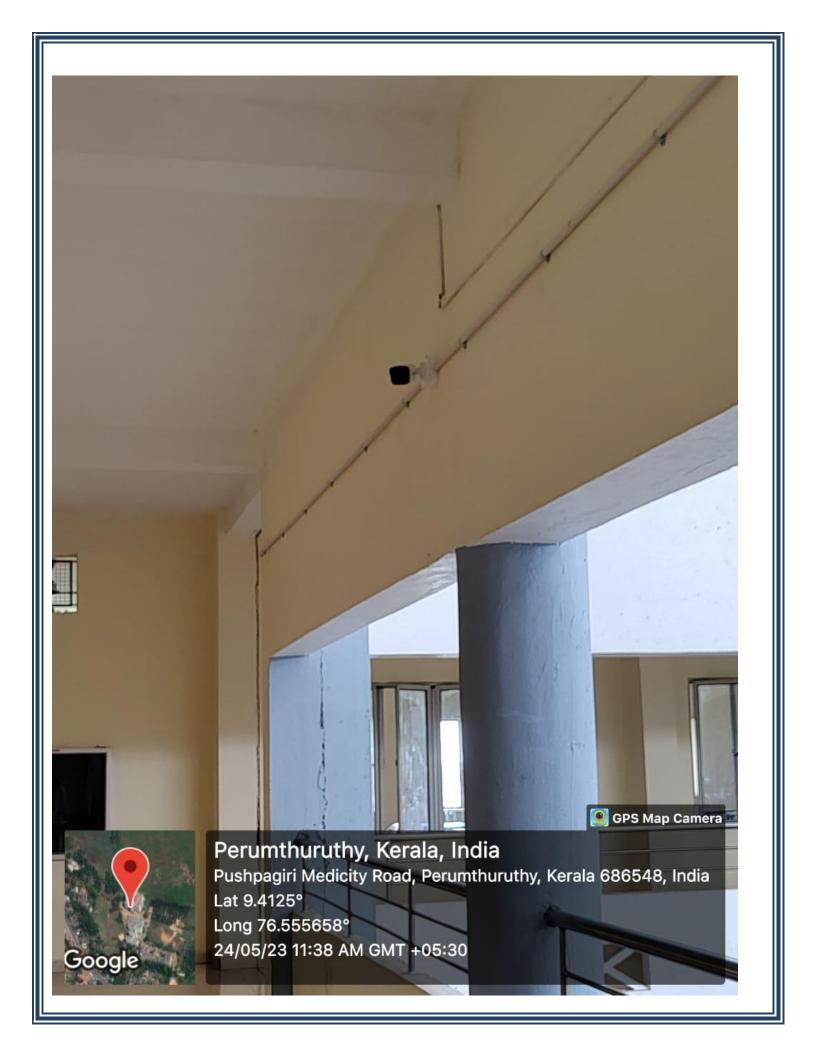

- 7.1.2: Specific facilities provided for women in terms of
- a. Safety and security

CCTV: 15 CCTV's have been installed in the campus and in the college at different floors.