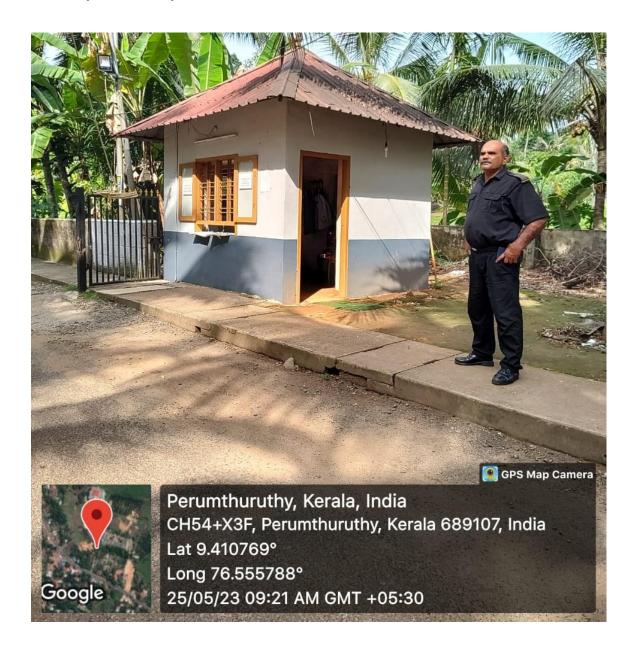

- 7.1.2: Specific facilities provided for women in terms of
- a. Safety and security

CCTV: 15 CCTV's have been installed in the campus and in the college at different floors.