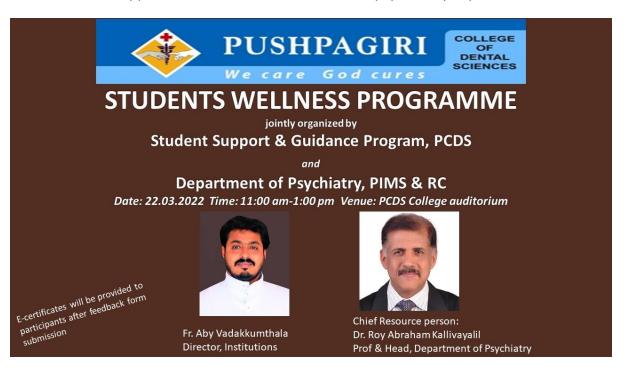

## C. Counselling sessions

Student wellness program by the department of Psychiatry, Pushpagiri Institute of medical sciences, organized by the Student Support and Guidance Cell was started in 2021. The students are motivated to approach the concerned staff from the psychiatary department in case of need.