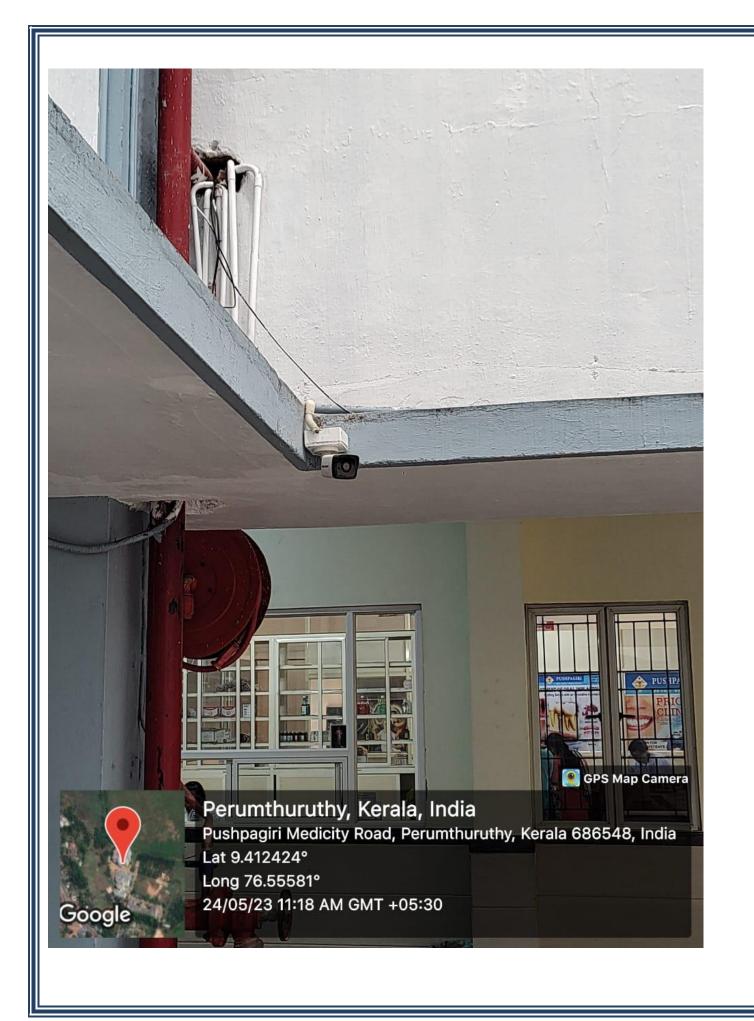

- 7.1.2: Specific facilities provided for women in terms of
- a. Safety and security

CCTV: 15 CCTV's have been installed in the campus and in the college at different floors.