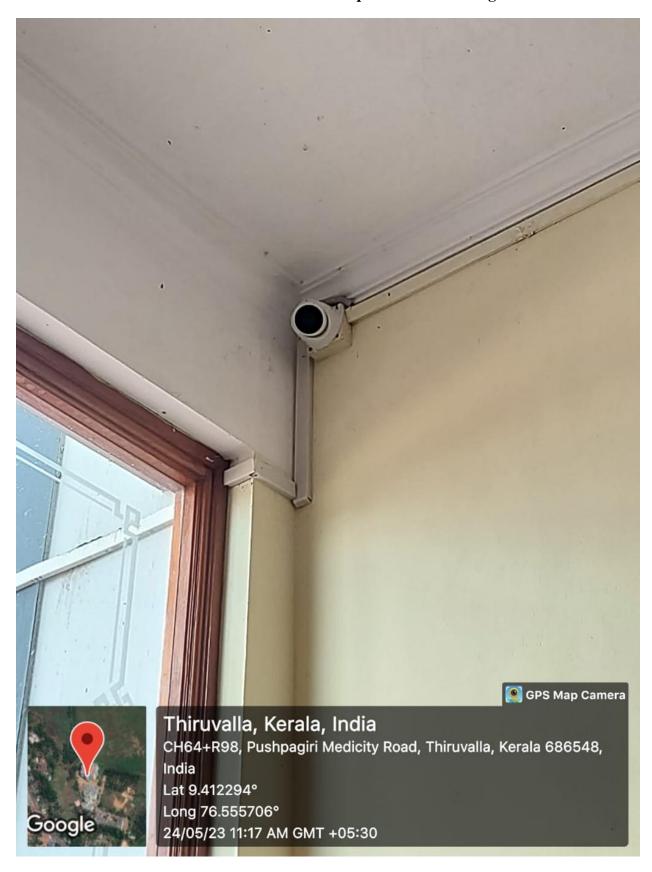

- 7.1.2: Specific facilities provided for women in terms of
- a. Safety and security

CCTV: 15 CCTV's have been installed in the campus and in the college at different floors.