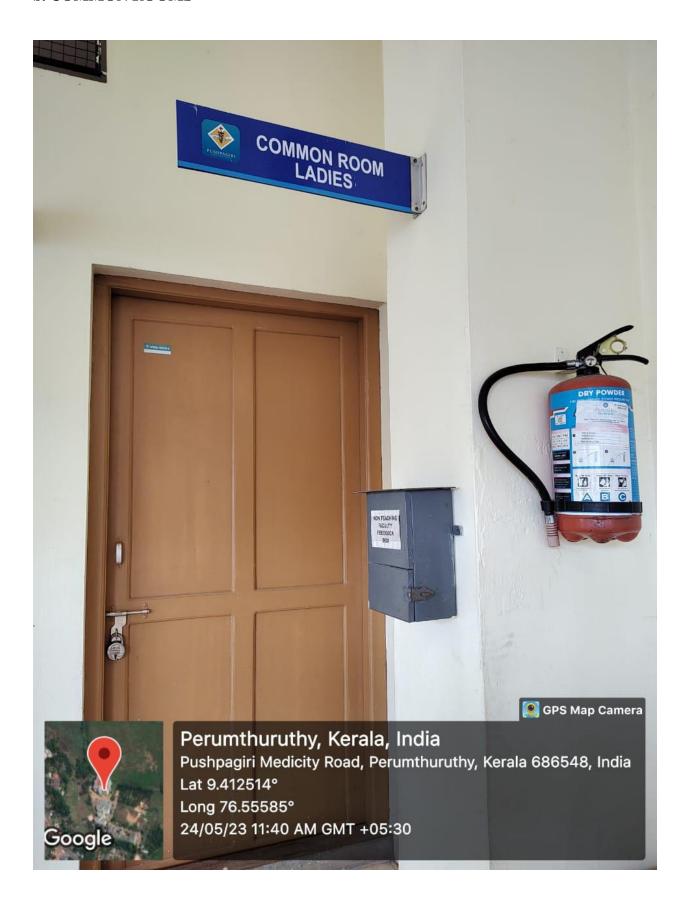

- 7.1.2: Specific facilities provided for women in terms of
- a. Safety and security





CCTV: 15 CCTV's have been installed in the campus and in the college at different floors.









## b. COMMON ROOMS



## SANITARY PAD DISPENSOR IN LADIES WASHROOM





## C. Counselling sessions

Student wellness program by the department of Psychiatry, Pushpagiri Institute of medical sciences, organized by the Student Support and Guidance Cell was started in 2021. The students are motivated to approach the concerned staff from the psychiatary department in case of need.





There is mentor-mentee ratio of 7:1 for all the undergraduate students and for PGs-2:1.



Dr. Aby Mathew T. MDS

Principal

Pushpagiri College of Dental Sciences

s off.