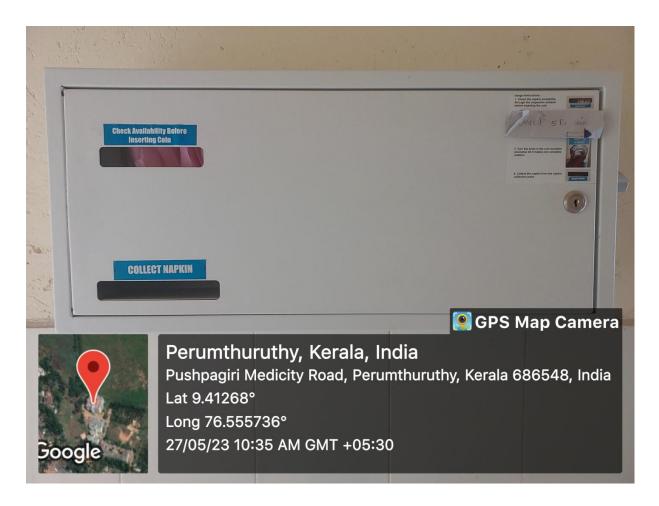

- 7.1.2: Specific facilities provided for women in terms of
- a. Safety and security





CCTV: 15 CCTV's have been installed in the campus and in the college at different floors.









## b. COMMON ROOMS



## SANITARY PAD DISPENSOR IN LADIES WASHROOM





## C. Counselling sessions

Student wellness program by the department of Psychiatry, Pushpagiri Institute of medical sciences, organized by the Student Support and Guidance Cell was started in 2021. The students are motivated to approach the concerned staff from the psychiatary department in case of need.





There is mentor-mentee ratio of 7:1 for all the undergraduate students and for PGs-2:1.



Dr. Aby Mathew T. MDS

Principal

Pushpagiri College of Dental Sciences

s off.