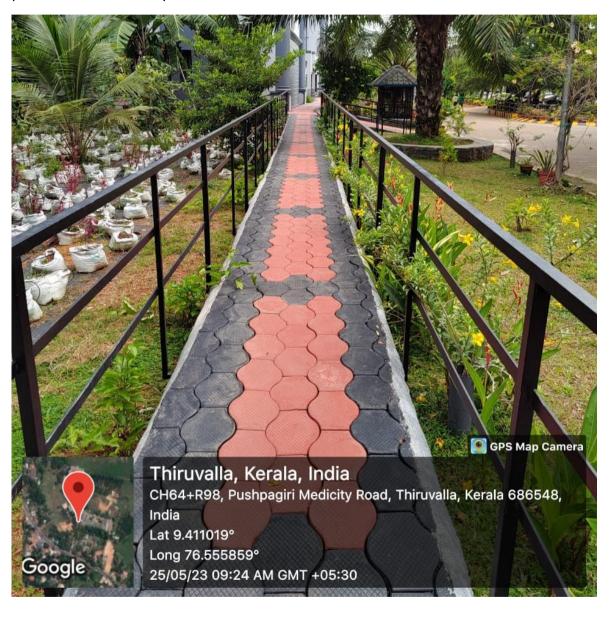

## PEDESTRIAN FRIENDLY PATHWAYS:

Footpaths are available along the side of the main driveway for ensuring safety of the pedestrians. A walkway has also been built.