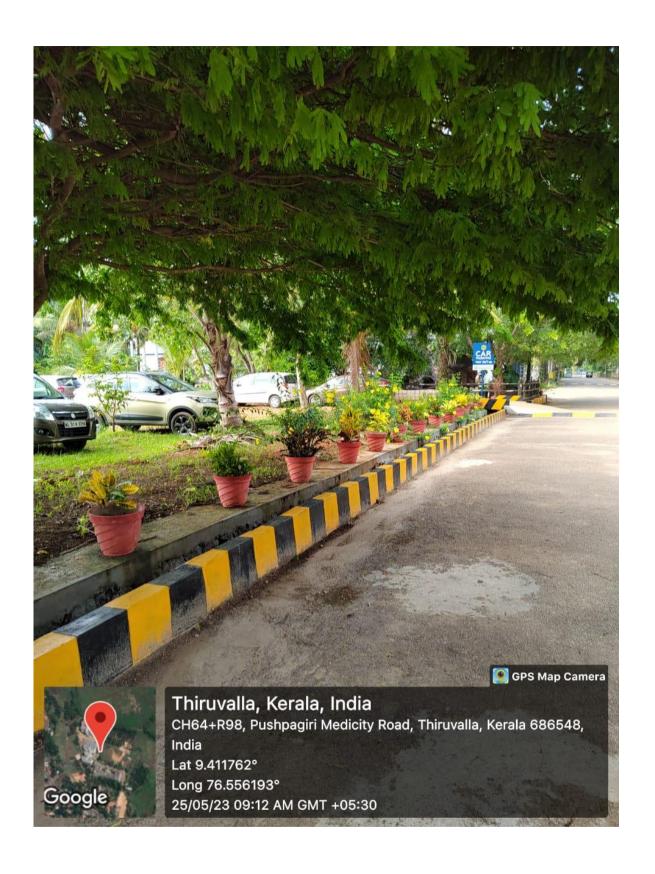

## PEDESTRIAN FRIENDLY PATHWAYS:

Footpaths are available along the side of the main driveway for ensuring safety of the pedestrians. A walkway has also been built.

## **LANDSCAPING WITH TREES AND PLANTS:**

Our campus has a canopy of numerous trees and plants providing shade and a serene ambience. We encourage the planting of saplings as a part of World Environment Day celebrations. Our gardens are well maintained by our gardeners.