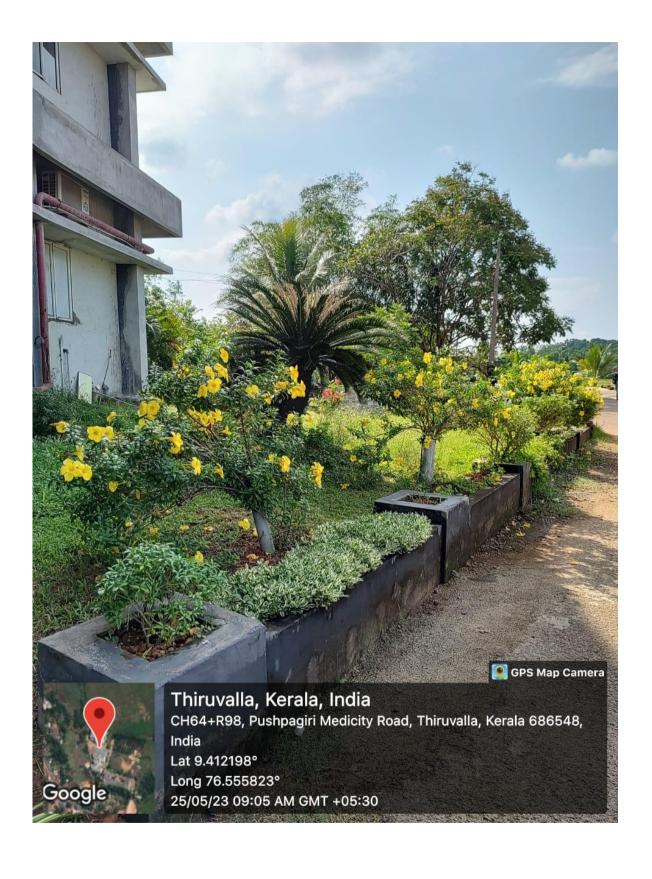

## **LANDSCAPING WITH TREES AND PLANTS:**

Our campus has a canopy of numerous trees and plants providing shade and a serene ambience. We encourage the planting of saplings as a part of World Environment Day celebrations. Our gardens are well maintained by our gardeners.