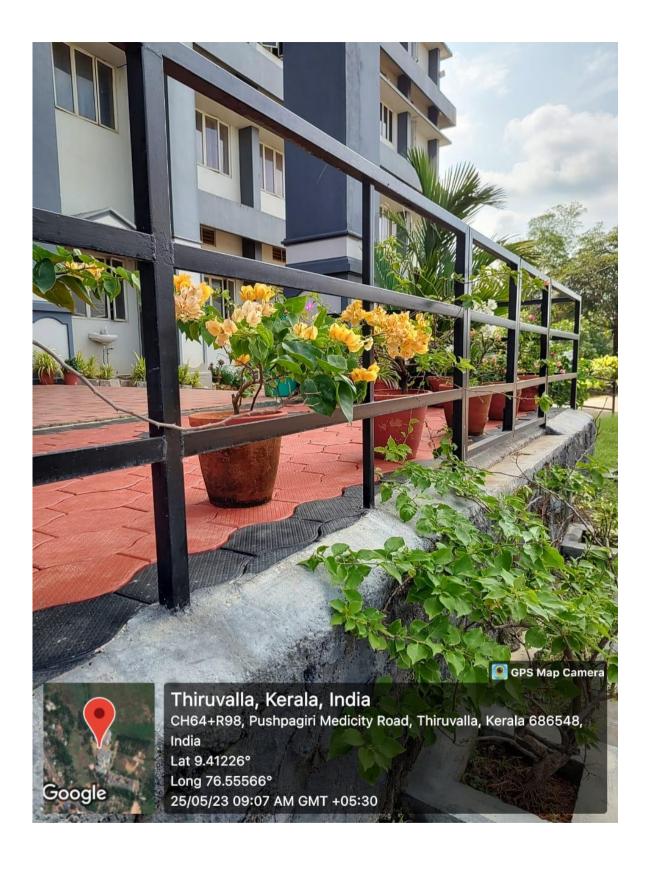

## **LANDSCAPING WITH TREES AND PLANTS:**

Our campus has a canopy of numerous trees and plants providing shade and a serene ambience. We encourage the planting of saplings as a part of World Environment Day celebrations. Our gardens are well maintained by our gardeners.