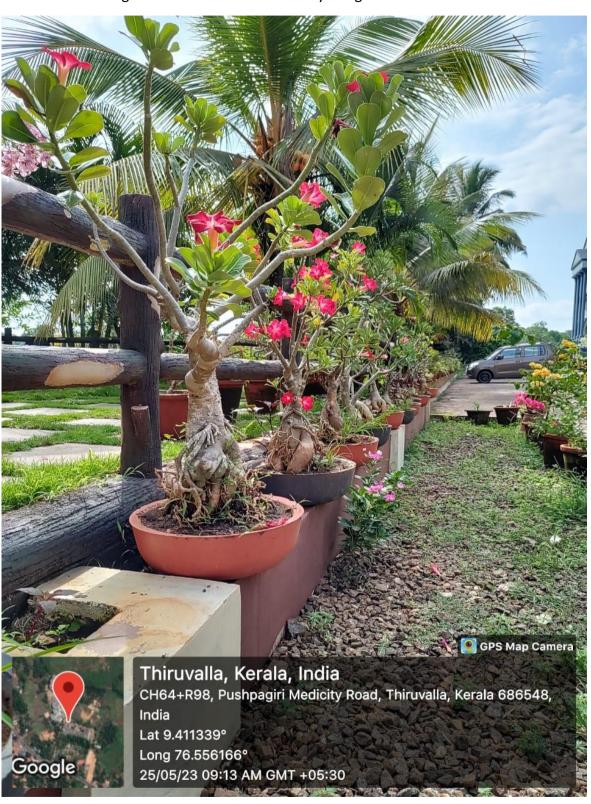

## **LANDSCAPING WITH TREES AND PLANTS:**

Our campus has a canopy of numerous trees and plants providing shade and a serene ambience. We encourage the planting of saplings as a part of World Environment Day celebrations. Our gardens are well maintained by our gardeners.