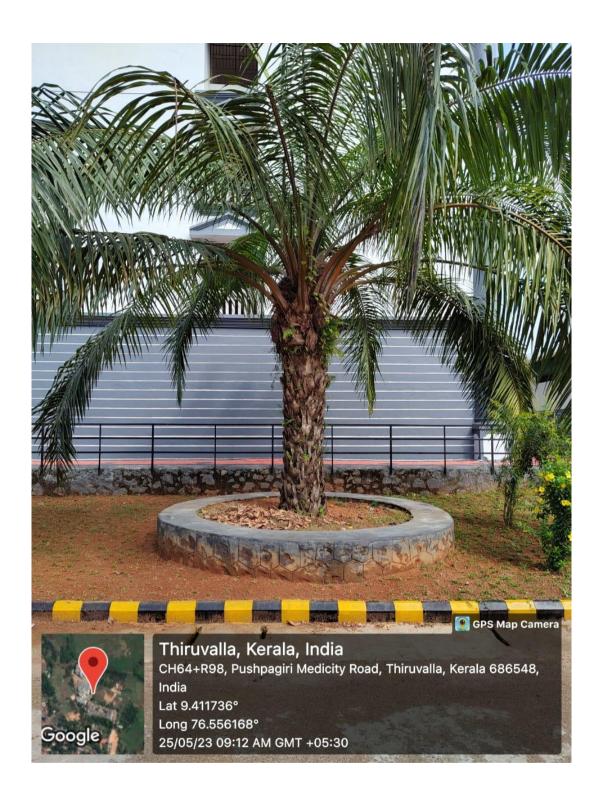

## **LANDSCAPING WITH TREES AND PLANTS:**

Our campus has a canopy of numerous trees and plants providing shade and a serene ambience. We encourage the planting of saplings as a part of World Environment Day celebrations. Our gardens are well maintained by our gardeners.