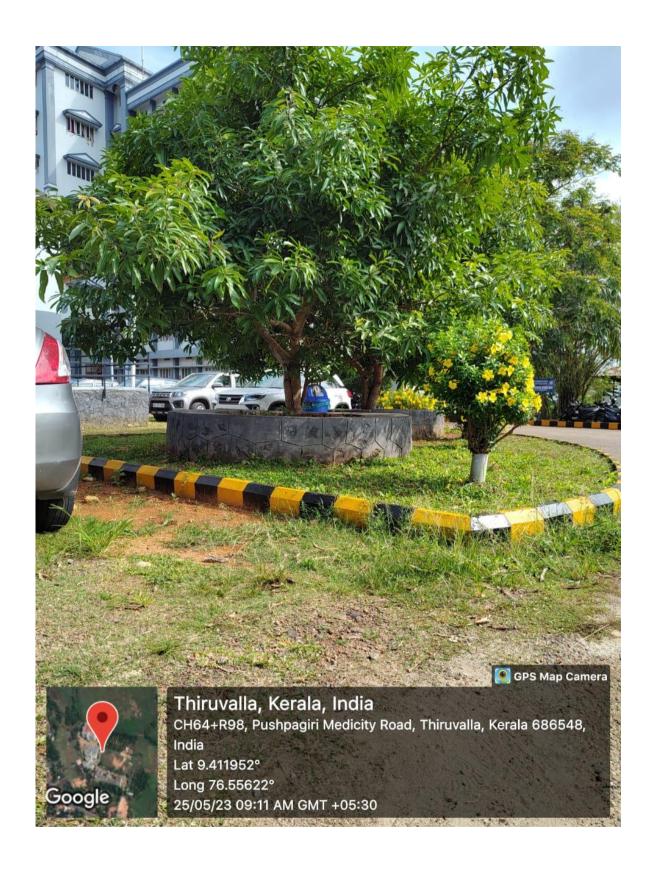

## **LANDSCAPING WITH TREES AND PLANTS:**

Our campus has a canopy of numerous trees and plants providing shade and a serene ambience. We encourage the planting of saplings as a part of World Environment Day celebrations. Our gardens are well maintained by our gardeners.