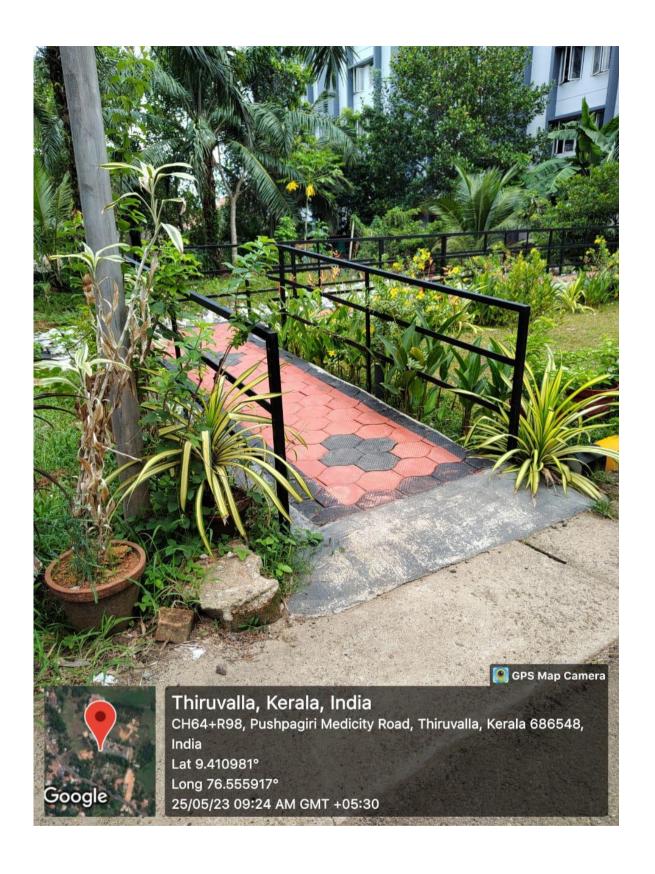

## PEDESTRIAN FRIENDLY PATHWAYS:

Footpaths are available along the side of the main driveway for ensuring safety of the pedestrians. A walkway has also been built.