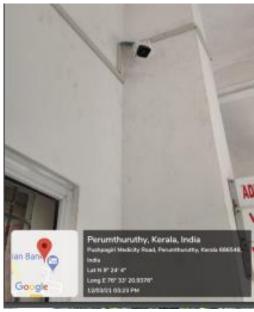

### a. Safety & Security

We provide various safety and security facilities in the campus specific which include 24 hour security services. CC TV cameras are installed in front of hostel and college with 24x 7 monitoring services. Resident female faculties are available at hostel to attend to the needs of students. Strict timings for leaving and entering campus are provided for hostel inmates. Fixed roll call registers are maintained. College assures equal participation of males and females in all the activities and all the organizations for both staffs and students.

## **Facilities Available:**

- **1.** Separate Common rooms for Girls and Boys
- 2. 24 hours security
- 3. CCTV camera in front of hostels and college

Agreegm

Dr. K. GEORGE VARGHESE PRINCIPAL Pushpagiri College of Dental Sciences