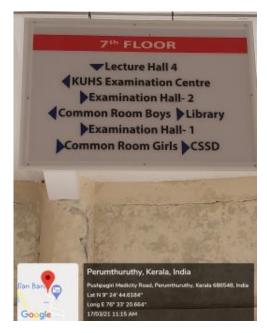

#### c. Common Rooms

Separate common room facilities are available for both boys and girls.

## **Facilities Available:**

- **1.** Separate Common rooms for Girls and Boys
- 2. 24 hours security
- 3. CCTV camera in front of hostels and college

Agreegm

Dr. K. GEORGE VARGHESE PRINCIPAL Pushpagiri College of Dental Sciences