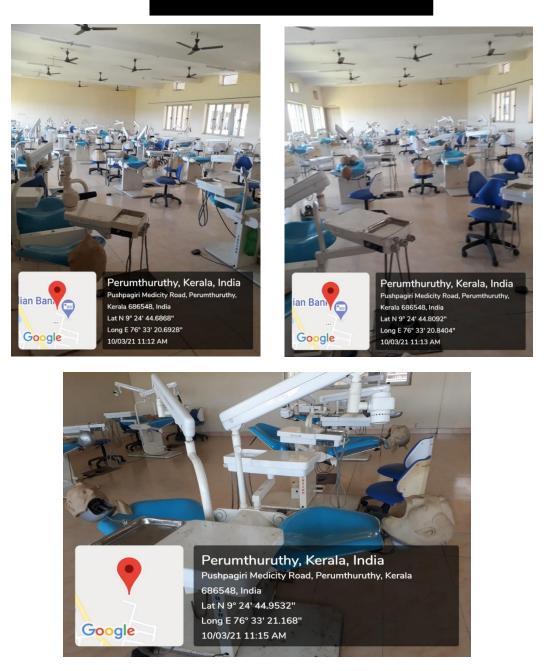

#### 4.1.1 INSTITUTION HAS ADEQUATE FACILTIES FOR TEACHING – LEARNING -CLASSROOMS, LABORATORIES











LECTURE HALLS























#### DEPARTMENT OF ORAL PATHOLOGY



<image>



Google

16/03/21 12:14 PM



# DEPARTMENT OF PEDODONTICS PRE- CLINICAL LAB













## DEPARTMENT OF ENDODONTICS







## DEPARTMENT OF PROSTHODONTICS









# **PUSHPAGIRI**

COLLEGE

OF DENTAL SCIENCES

# We care God cures









## DEPARTMENT OF ORAL SURGERY







Google

25/03/21 10:52 AM



COLLEGE OF DENTAL SCIENCES

# DEPARTMENT OF ORTHODONTICS POST GRADUATE PRE- CLINICAL LAB











# DEPARTMENT OF ORTHODONTICS UNDER GRADUATE PRE- CLINICAL LAB





16/03/21 09:06 AM



Google

# PUSHPAGIRI

#### COLLEGE OF DENTAL SCIENCES





## SKILL LABS













## SEMINAR HALLS





# **PUSHPAGIRI**

# We care God cures

COLLEGE OF DENTAL SCIENCES





LIBRARY FACILITIES









**BLOOD DONATION** 













ORAL CANCER AWARNESS CAMPS