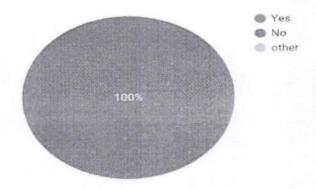

#### REPORT

Majority voted option 'yes' for whether the session was useful and 9 out of 10 for relevance and clarity of the topic.100% of the doubts were cleared successfully according to the response obtained, thus to conclude the program was successful with one of best teacher and active participation from the audience.