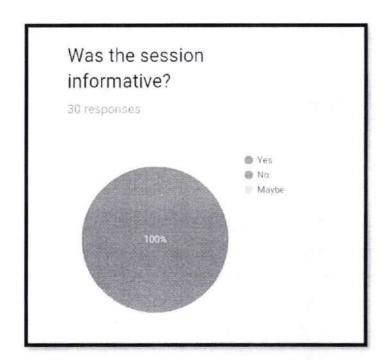

Dr.RINO ROOPAK SOMAN

TOPIC: DIAGNOSIS OF PERIODONTAL DISEASE

COORDINATOR: GOWRI M R

DATE: 08/8/2019

The 11<sup>th</sup> IKAP session was conducted on 08august 2019 on the topicdiagnosis of periodontal disease by Dr.RinoRoopak,Dept of Periodontics. The program started off by 8:45am, with prayer song followed by an introductory speech by Gowri M R intern of 2014 batch, mentioning about Dr RinoRoopak's educational background, publications, area of interest and previous work experience.The session included on various risk factors and causes of periodontal diseases ,its features,its prevention and management and also a note on bone grafts and flap surgery.The session ended with vote of thanks and national anthem.





Dr. K. GEORGE VARGHESE PRINCIPAL

Duchagiri College of Dental Sciences











Dr. K. GEORGE VARGHESE PRINCIPAL Pushpagiri College of Dental Sciences



Feedback form of this ikap was as follows:

 $\frac{https://docs.google.com/forms/d/e/1FAIpQLSfBioWLq\_1auJKqpyr3GiJPPiaPFGKYlkXF7wzfB4k}{4Nvljwg/viewform?usp=sf\_link}$ 

## Report of the 12th IKAP session taken by DrPrameetha

Topic: Non surgical periodontal therapy

Co ordinator: Jinas A T

Date: 22/8/19

The session was started in the Started on sharp 9.00 am with an introduction to the DrPrameetha George by my self. Then Drprameethadicussed on the topic non surgical periodontal therapy, its various aspects, indications, contra indications of choosing the specific method of non surgical periodontal therapy.

MEDICIA SOLENCE TIRUVALLES

Dr. K. GEORGE VARGHESE PRINCIPAL

Prichpagiri College of Dental Scie