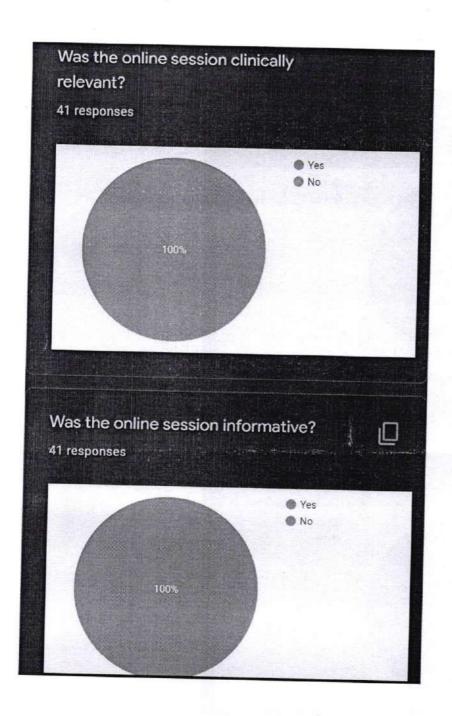

# Was this session clinically relevant?

25 responses

#### REPORT

Majority voted a score of 10 out of 10 for the session was informative and 9 out of 10 for the presentation clear and legible.8.5 of 10 voted that the session improved the sterilization and disinfection after The doubts cleared successfully according to the response obtained .thus to conclude the program was successful with one of the best teacher and active participation from the audience.