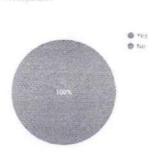

#### REPORT

Majority voted option 'yes' for whether the session was useful and 9 out of 10 for relevance and clarity of the topic.100% of the doubts were cleared successfully according to the response obtained, thus to conclude the program was successful with one of best teacher and active participation from the audience.