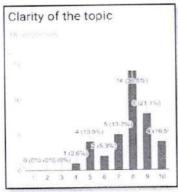

### REPORT

A total of 42 responses were obtained.45.2% students voted 9 out of 10 for relevance of the topic.90.5% of students opted that it was an useful session.14.3% voted 10 out of 10 for clarity of the topic.92.9% doubts were cleared successfully according to the responses obtained.