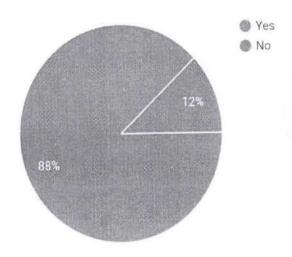

# RESULT

42 responses

# Where your doubts cleared

42 responses

### REPORT

A total of 42 responses were obtained.45.2% students voted 9 out of 10 for relevance of the topic.90.5% of students opted that it was an useful session.14.3% voted 10 out of 10 for clarity of the topic.92.9% doubts were cleared successfully according to the responses obtained.