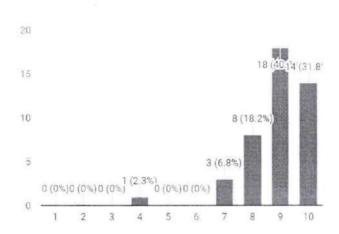

#### **REPORT**

A total of 45 responses were obtained. 91.1% voted that the IKAP session was useful. 88.9% of the doubts were cleared successfullyaccording to the responses obtained.37.8% voted that clarity of the topic was good.31.1%voted that the topic was relevant in the present scenario. Thus, to conclude, the program was a great success with one of the best academician, and an active participation from the audience.