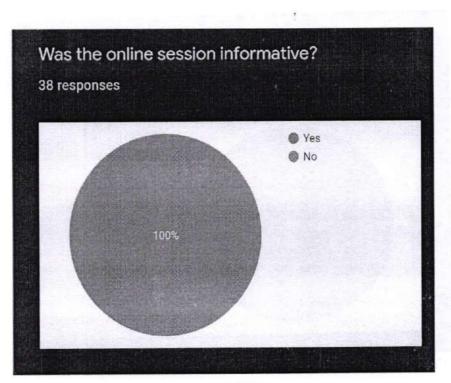

# Was this session informative?

#### REPORT

Majority voted a score of 10 out of 10 for the session was informative and 9 out of 10 for the presentation clear and legible.8.5 of 10 voted that the session improved the sterilization and disinfection after The doubts cleared successfully according to the response obtained .thus to conclude the program was successful with one of the best teacher and active participation from the audience.