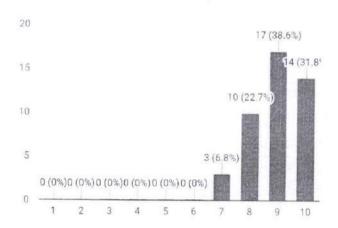

### REPORT

A total of 42 responses were obtained.45.2% students voted 9 out of 10 for relevance of the topic.90.5% of students opted that it was an useful session.14.3% voted 10 out of 10 for clarity of the topic.92.9% doubts were cleared successfully according to the responses obtained.