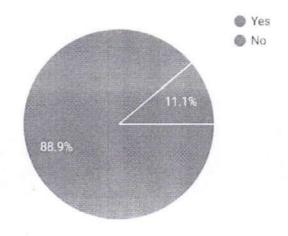

#### **REPORT**

A total of 45 responses were obtained. 91.1% voted that the IKAP session was useful. 88.9% of the doubts were cleared successfullyaccording to the responses obtained.37.8% voted that clarity of the topic was good.31.1%voted that the topic was relevant in the present scenario. Thus, to conclude, the program was a great success with one of the best academician, and an active participation from the audience.