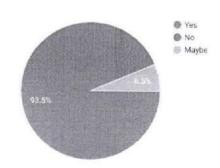

Toget

Feedback of this Ikap is as follows: htNm40VWQo5CG7ZvAtoG3o0w/viewform

2 (5.3%)

3 (7.9%)

20

Maybe

# Was the topic clinically relevant

38 responses