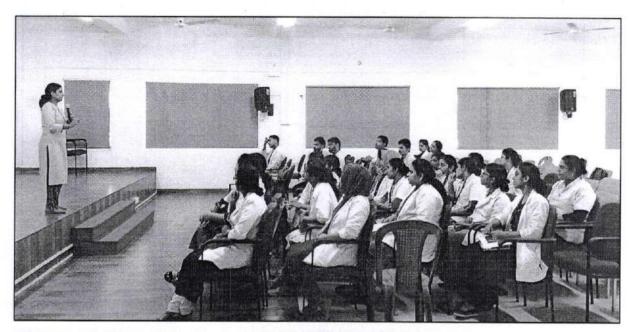

# I-KAP 2013 BATCH

Mogen

**IKAP SESSION: 1** 

**TOPIC: TOPPERS GUIDANCE CLASSES** 

PRESENTER: Dr. ABRAHAM K. GEORGE

CO-ORDINATOR: RIYA MARIYA

DATE:12/04/2018

The session began at 8.45am by Dr. Abraham K. George. He explained about the need for MDS degree and gave tips for entrance preparation. He gave information about the availability of MDS seats and the present day competition level among the students. The session winded up with an open discussion at 10.00am

# INTRODUCTION

Dr. Abraham K. George was invited as the speaker for our 1<sup>st</sup> IKAP session conducted on 12/04/2018.

Topic of discussion was Toppers guidance classes

Approximately 42 students attended the program.