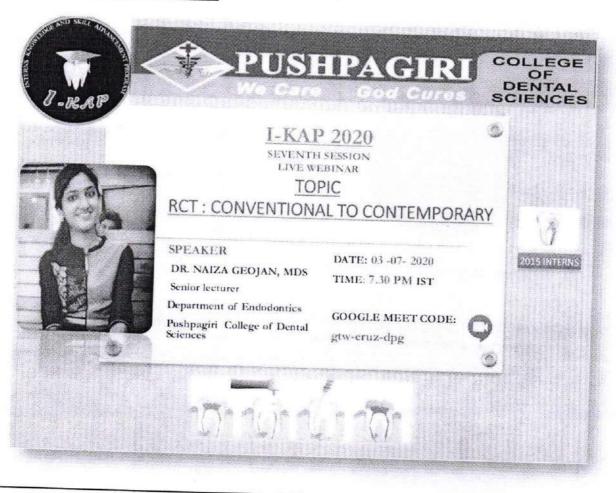

# I-KAP 2013 BATCH

Mogen

**IKAP SESSION: 1** 

**TOPIC: TOPPERS GUIDANCE CLASSES** 

PRESENTER: Dr. ABRAHAM K. GEORGE

CO-ORDINATOR: RIYA MARIYA

DATE:12/04/2018

The session began at 8.45am by Dr. Abraham K. George. He explained about the need for MDS degree and gave tips for entrance preparation. He gave information about the availability of MDS seats and the present day competition level among the students. The session winded up with an open discussion at 10.00am

# INTRODUCTION

Dr. Abraham K. George was invited as the speaker for our 1<sup>st</sup> IKAP session conducted on 12/04/2018.

Topic of discussion was Toppers guidance classes

Approximately 42 students attended the program.