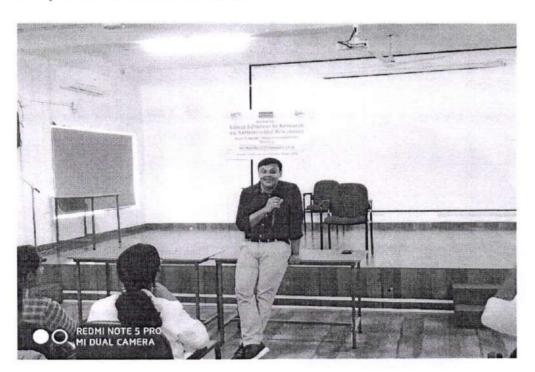

# I-KAP 2013 BATCH

Mogen

**IKAP SESSION: 1** 

**TOPIC: TOPPERS GUIDANCE CLASSES** 

PRESENTER: Dr. ABRAHAM K. GEORGE

CO-ORDINATOR: RIYA MARIYA

DATE:12/04/2018

The session began at 8.45am by Dr. Abraham K. George. He explained about the need for MDS degree and gave tips for entrance preparation. He gave information about the availability of MDS seats and the present day competition level among the students. The session winded up with an open discussion at 10.00am

# INTRODUCTION

Dr. Abraham K. George was invited as the speaker for our 1<sup>st</sup> IKAP session conducted on 12/04/2018.

Topic of discussion was Toppers guidance classes

Approximately 42 students attended the program.