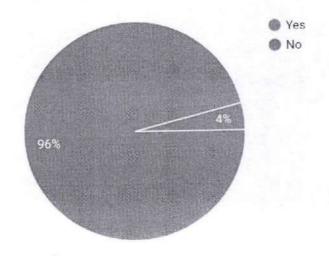

#### FEEDBACK REPORT

Majority of them voted that the topic was of their interest. 33 responses out of 48 was option 1.And 5 out of 5 was given whether the ikap session was useful and for the clarity of the topic. 4 out of 5 was given for clarification of doubts. Hence the session was concluded successfully by one of the best teacher and lively audience.