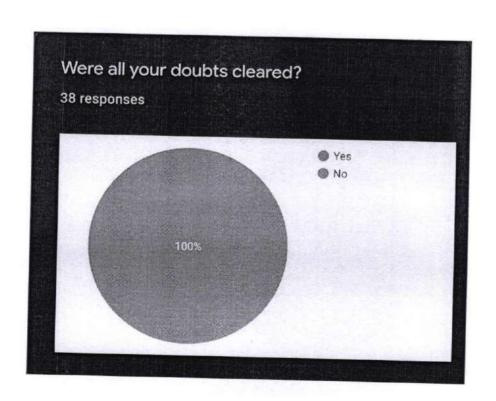

# RESULT

42 responses

# Where your doubts cleared

42 responses

### REPORT

A total of 42 responses were obtained.45.2% students voted 9 out of 10 for relevance of the topic.90.5% of students opted that it was an useful session.14.3% voted 10 out of 10 for clarity of the topic.92.9% doubts were cleared successfully according to the responses obtained.