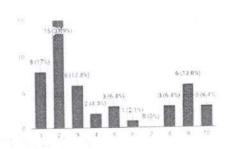

#### RESULT

A total of 42responses were obtained. 19% voted 10 out of 10 for clinical applicability of the topic.19% and 16.7% voted a 10 out of 10 for relevanceand clarity of the topic respectively. 90.5% of the doubts were cleared successfullyaccording to the responses obtained.