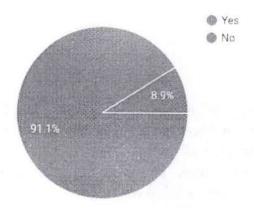

#### **REPORT**

A total of 45 responses were obtained. 91.1% voted that the IKAP session was useful. 88.9% of the doubts were cleared successfullyaccording to the responses obtained.37.8% voted that clarity of the topic was good.31.1%voted that the topic was relevant in the present scenario. Thus, to conclude, the program was a great success with one of the best academician, and an active participation from the audience.