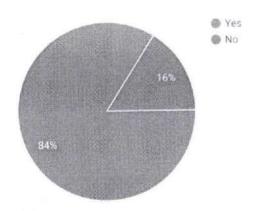

#### **RESULT**

33 responses

#### FEEDBACK REPORT

Majority of them voted that the topic was of their interest. 33 responses out of 48 was option 1.And 5 out of 5 was given whether the ikap session was useful and for the clarity of the topic. 4 out of 5 was given for clarification of doubts. Hence the session was concluded successfully by one of the best teacher and lively audience.