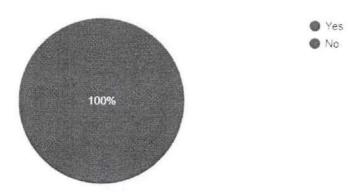

### REPORT

A total of 42 responses were obtained.45.2% students voted 9 out of 10 for relevance of the topic.90.5% of students opted that it was an useful session.14.3% voted 10 out of 10 for clarity of the topic.92.9% doubts were cleared successfully according to the responses obtained.