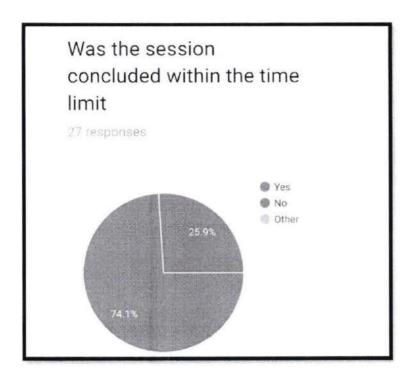

# Did the session finish within the stimulated time?

25 responses

Did the session helped you to improve your sterilization and disinfection methods after?