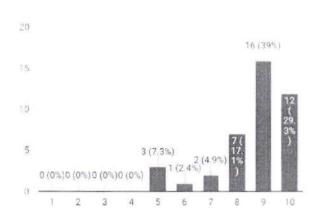

# RESULT

42 responses

# Where your doubts cleared

42 responses

### REPORT

A total of 42 responses were obtained.45.2% students voted 9 out of 10 for relevance of the topic.90.5% of students opted that it was an useful session.14.3% voted 10 out of 10 for clarity of the topic.92.9% doubts were cleared successfully according to the responses obtained.