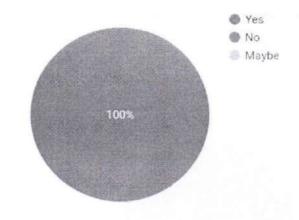

#### REPORT

Majority voted option 'yes' for whether the session was useful and 9 out of 10 for relevance and clarity of the topic.100% of the doubts were cleared successfully according to the response obtained, thus to conclude the program was successful with one of best teacher and active participation from the audience.