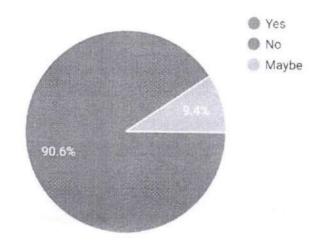

# Will you opt rotary endodontics over manual endodontics?

32 responses

#### Were your doubts cleared?

32 responses

The program was a success as cent percent of all those you attended the program responded by saying that the IKAP session was informative and clinically relevant.

Also, around 90.6 percentage of the attendees agree that rotary endodontics is more efficient than manual endodontics.