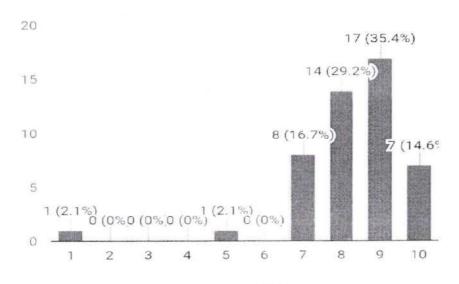

#### **RESULT**

33 responses

#### FEEDBACK REPORT

Majority of them voted that the topic was of their interest. 33 responses out of 48 was option 1.And 5 out of 5 was given whether the ikap session was useful and for the clarity of the topic. 4 out of 5 was given for clarification of doubts. Hence the session was concluded successfully by one of the best teacher and lively audience.