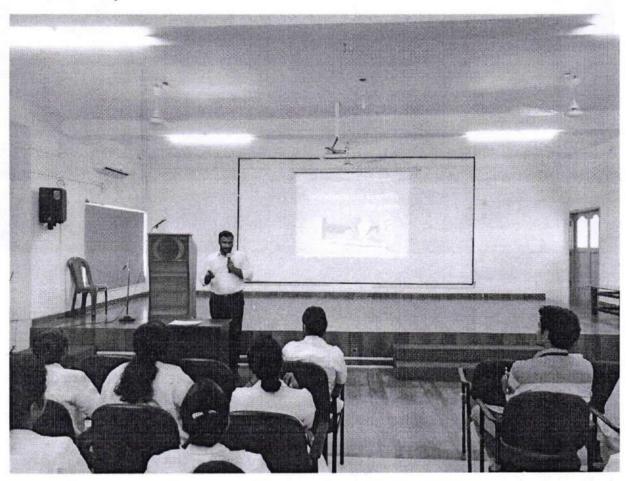

# I-KAP 2013 BATCH

Mogen

**IKAP SESSION: 1** 

**TOPIC: TOPPERS GUIDANCE CLASSES** 

PRESENTER: Dr. ABRAHAM K. GEORGE

CO-ORDINATOR: RIYA MARIYA

DATE:12/04/2018

The session began at 8.45am by Dr. Abraham K. George. He explained about the need for MDS degree and gave tips for entrance preparation. He gave information about the availability of MDS seats and the present day competition level among the students. The session winded up with an open discussion at 10.00am

# INTRODUCTION

Dr. Abraham K. George was invited as the speaker for our 1<sup>st</sup> IKAP session conducted on 12/04/2018.

Topic of discussion was Toppers guidance classes

Approximately 42 students attended the program.

# RESULT

42 responses