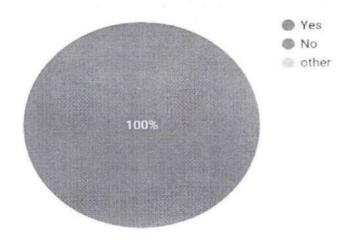

#### REPORT

Majority voted option 'yes' for whether the session was useful and 9 out of 10 for relevance and clarity of the topic.100% of the doubts were cleared successfully according to the response obtained, thus to conclude the program was successful with one of best teacher and active participation from the audience.