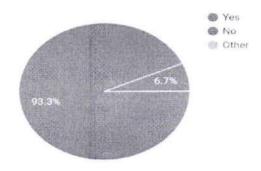

#### REPORT

Majority voted a score of 10/10 for informative session and conclusion of the session within the given time. 97.2% found the session clinically relevant as well as the presentation legible. 83.3% of interns doubts were cleared. Thus to conclude the programme was successful with one of the best teachers and active participation from