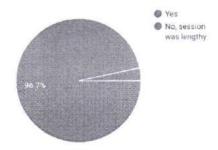

### REPORT

A total of 42 responses were obtained.45.2% students voted 9 out of 10 for relevance of the topic.90.5% of students opted that it was an useful session.14.3% voted 10 out of 10 for clarity of the topic.92.9% doubts were cleared successfully according to the responses obtained.