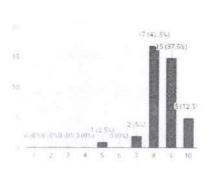

### REPORT

A total of 42 responses were obtained.45.2% students voted 9 out of 10 for relevance of the topic.90.5% of students opted that it was an useful session.14.3% voted 10 out of 10 for clarity of the topic.92.9% doubts were cleared successfully according to the responses obtained.