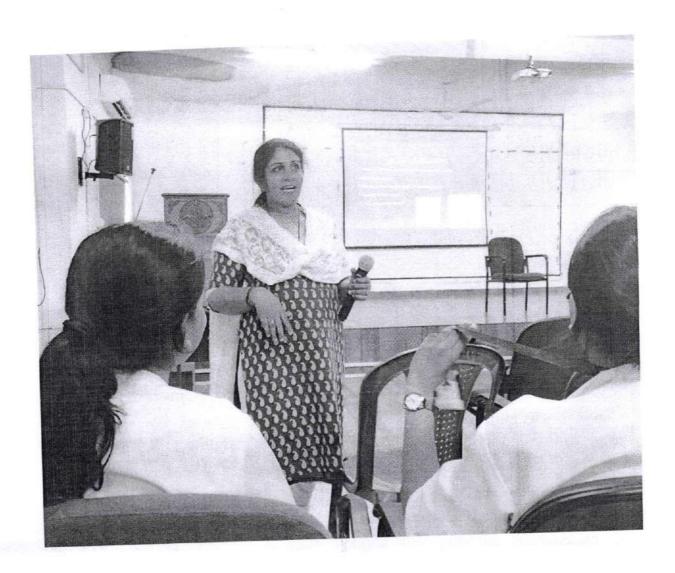

# I-KAP 2013 BATCH

Mogen

**IKAP SESSION: 1** 

**TOPIC: TOPPERS GUIDANCE CLASSES** 

PRESENTER: Dr. ABRAHAM K. GEORGE

CO-ORDINATOR: RIYA MARIYA

DATE:12/04/2018

The session began at 8.45am by Dr. Abraham K. George. He explained about the need for MDS degree and gave tips for entrance preparation. He gave information about the availability of MDS seats and the present day competition level among the students. The session winded up with an open discussion at 10.00am

# INTRODUCTION

Dr. Abraham K. George was invited as the speaker for our 1<sup>st</sup> IKAP session conducted on 12/04/2018.

Topic of discussion was Toppers guidance classes

Approximately 42 students attended the program.