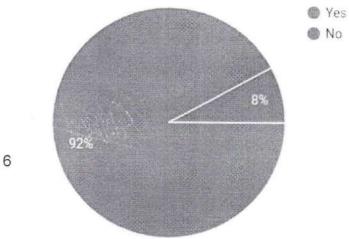

# RESULT

42 responses

# Where your doubts cleared

42 responses

### REPORT

A total of 42 responses were obtained.45.2% students voted 9 out of 10 for relevance of the topic.90.5% of students opted that it was an useful session.14.3% voted 10 out of 10 for clarity of the topic.92.9% doubts were cleared successfully according to the responses obtained.