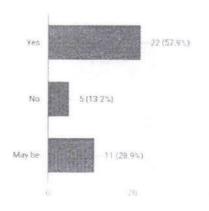

Toget

Feedback of this Ikap is as follows: htNm40VWQo5CG7ZvAtoG3o0w/viewform

2 (5.3%)

3 (7.9%)

20

Maybe