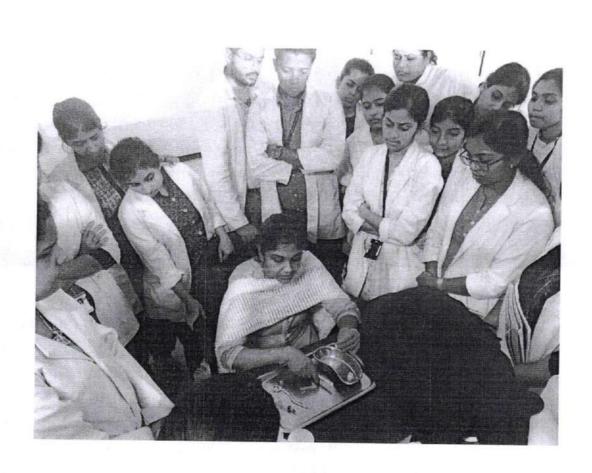

# I-KAP 2013 BATCH

Mogen

**IKAP SESSION: 1** 

**TOPIC: TOPPERS GUIDANCE CLASSES** 

PRESENTER: Dr. ABRAHAM K. GEORGE

CO-ORDINATOR: RIYA MARIYA

DATE:12/04/2018

The session began at 8.45am by Dr. Abraham K. George. He explained about the need for MDS degree and gave tips for entrance preparation. He gave information about the availability of MDS seats and the present day competition level among the students. The session winded up with an open discussion at 10.00am