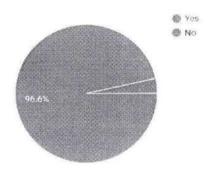

# RESULT

42 responses

# Where your doubts cleared

42 responses

### REPORT

A total of 42 responses were obtained.45.2% students voted 9 out of 10 for relevance of the topic.90.5% of students opted that it was an useful session.14.3% voted 10 out of 10 for clarity of the topic.92.9% doubts were cleared successfully according to the responses obtained.