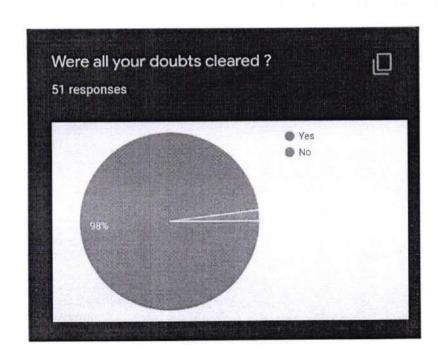

# Where your doubts cleared

42 responses

### REPORT

A total of 42 responses were obtained.45.2% students voted 9 out of 10 for relevance of the topic.90.5% of students opted that it was an useful session.14.3% voted 10 out of 10 for clarity of the topic.92.9% doubts were cleared successfully according to the responses obtained.