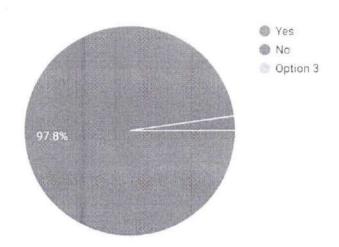

#### REPORT

Majority voted a score of 10 out of 10 for clarity and 9 out of 10 for relevance and clinical applicability of the topic 97.8 % of the doubt cleared successfully according to the response obtained. Thus to conclude the program was successful with one of the best teacher and active participation from the audience