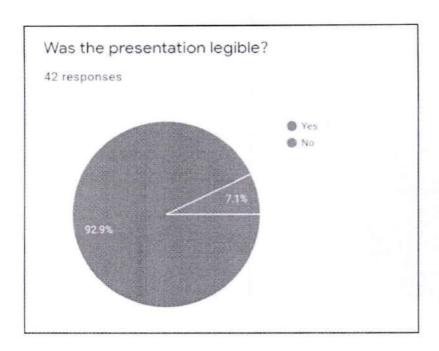

### REPORT

A total of 42 responses were obtained.45.2% students voted 9 out of 10 for relevance of the topic.90.5% of students opted that it was an useful session.14.3% voted 10 out of 10 for clarity of the topic.92.9% doubts were cleared successfully according to the responses obtained.