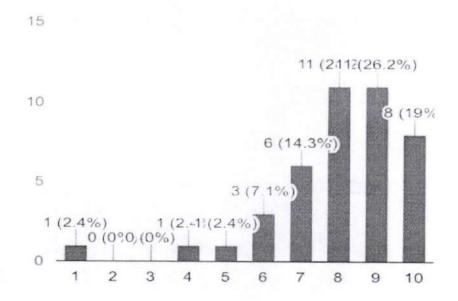

# RESULT

42 responses

# Where your doubts cleared

42 responses

### REPORT

A total of 42 responses were obtained.45.2% students voted 9 out of 10 for relevance of the topic.90.5% of students opted that it was an useful session.14.3% voted 10 out of 10 for clarity of the topic.92.9% doubts were cleared successfully according to the responses obtained.