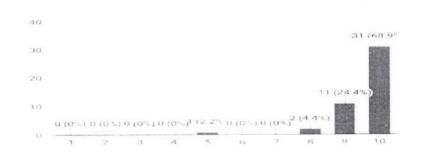

### REPORT

A total of 42 responses were obtained.45.2% students voted 9 out of 10 for relevance of the topic.90.5% of students opted that it was an useful session.14.3% voted 10 out of 10 for clarity of the topic.92.9% doubts were cleared successfully according to the responses obtained.