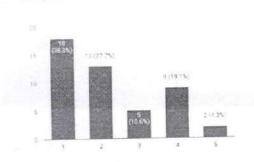

### REPORT

A total of 42 responses were obtained.45.2% students voted 9 out of 10 for relevance of the topic.90.5% of students opted that it was an useful session.14.3% voted 10 out of 10 for clarity of the topic.92.9% doubts were cleared successfully according to the responses obtained.