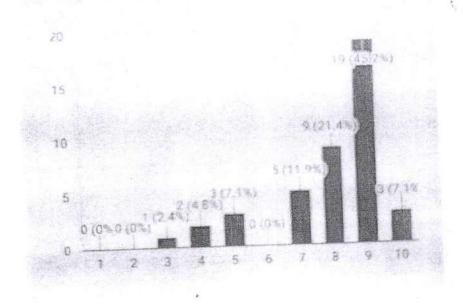

### REPORT

A total of 42 responses were obtained.45.2% students voted 9 out of 10 for relevance of the topic.90.5% of students opted that it was an useful session.14.3% voted 10 out of 10 for clarity of the topic.92.9% doubts were cleared successfully according to the responses obtained.