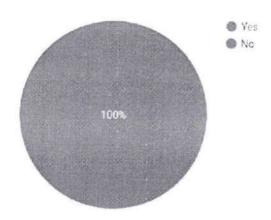

#### REPORT

Majority voted option 'yes' for whether the session was useful and 9 out of 10 for relevance and clarity of the topic.100% of the doubts were cleared successfully according to the response obtained, thus to conclude the program was successful with one of best teacher and active participation from the audience.