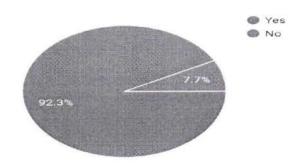

#### Report

A Total of 39 responses were obtained.46.2percent voted 10 out of 10 for clarity of the topic.41 percent voted 10 out of 10 for significance of topic. 48.7percent voted 10 out of 10 for clinical applicability of the topic.92.3percent doubts were cleared. In conclusion, the session was a great success with our best academician and the support of the audience.