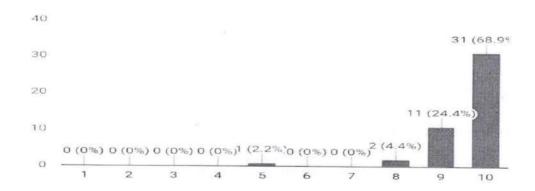

### REPORT

A total of 42 responses were obtained.45.2% students voted 9 out of 10 for relevance of the topic.90.5% of students opted that it was an useful session.14.3% voted 10 out of 10 for clarity of the topic.92.9% doubts were cleared successfully according to the responses obtained.