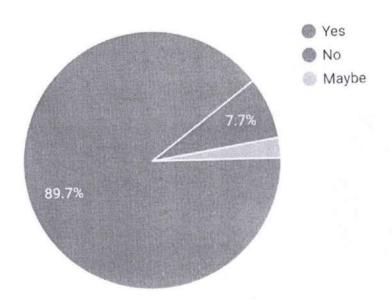

# RESULT

42 responses

# Where your doubts cleared

42 responses

### REPORT

A total of 42 responses were obtained.45.2% students voted 9 out of 10 for relevance of the topic.90.5% of students opted that it was an useful session.14.3% voted 10 out of 10 for clarity of the topic.92.9% doubts were cleared successfully according to the responses obtained.