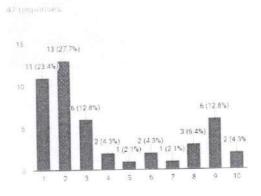

#### **REPORT**

A total of 45 responses were obtained. 91.1% voted that the IKAP session was useful. 88.9% of the doubts were cleared successfullyaccording to the responses obtained.37.8% voted that clarity of the topic was good.31.1%voted that the topic was relevant in the present scenario. Thus, to conclude, the program was a great success with one of the best academician, and an active participation from the audience.