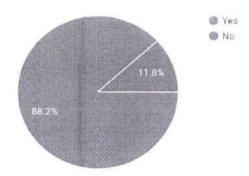

#### Report

A Total of 39 responses were obtained.46.2percent voted 10 out of 10 for clarity of the topic.41 percent voted 10 out of 10 for significance of topic. 48.7percent voted 10 out of 10 for clinical applicability of the topic.92.3percent doubts were cleared. In conclusion, the session was a great success with our best academician and the support of the audience.