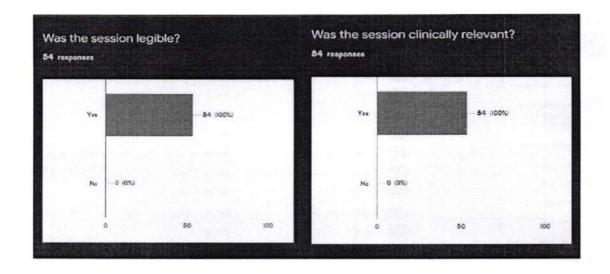

Feedback form of this ikap session is as follows https://goo.gl/forms/sLuaYlxqo2wSAmH53

Jan Jr

Was the presentation legible?

Was this session informative?

BESPONSES

SNOLLSEND