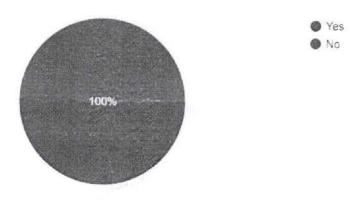

#### RESULT

A total of 42responses were obtained. 19% voted 10 out of 10 for clinical applicability of the topic.19% and 16.7% voted a 10 out of 10 for relevanceand clarity of the topic respectively. 90.5% of the doubts were cleared successfullyaccording to the responses obtained.