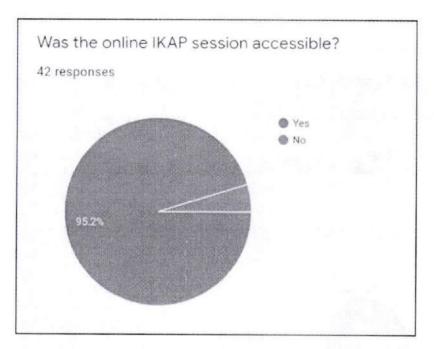

### REPORT

A total of 42 responses were obtained.45.2% students voted 9 out of 10 for relevance of the topic.90.5% of students opted that it was an useful session.14.3% voted 10 out of 10 for clarity of the topic.92.9% doubts were cleared successfully according to the responses obtained.