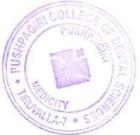

# Was the presentation clear and legible

25 responses

Dr. K. GEORGE VARGHESE
PRINCIPAL
Pushpagiri College of Dental Sciences

#### REPORT

Majority voted a score of 10 out of 10 for the session was informative and 9 out of 10 for the presentation clear and legible.8.5 of 10 voted that the session improved the sterilization and disinfection after The doubts cleared successfully according to the response obtained .thus to conclude the program was successful with one of the best teacher and active participation from the audience.