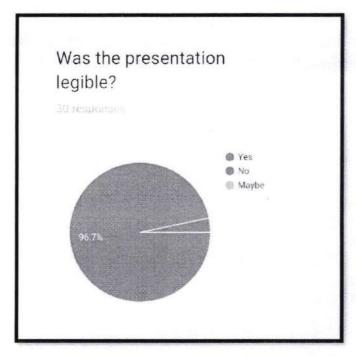

#### Was the presentation legible?

35 responses

Dr. K. GEORGE VARGHESE

PRINCIPAL

Pushpagiri College of Dental Sciences