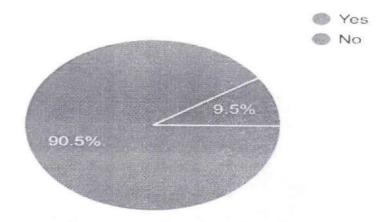

### REPORT

A total of 42 responses were obtained.45.2% students voted 9 out of 10 for relevance of the topic.90.5% of students opted that it was an useful session.14.3% voted 10 out of 10 for clarity of the topic.92.9% doubts were cleared successfully according to the responses obtained.