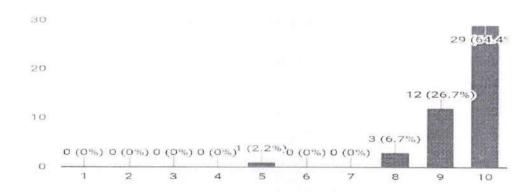

#### **REPORT**

A total of 45 responses were obtained. 91.1% voted that the IKAP session was useful. 88.9% of the doubts were cleared successfullyaccording to the responses obtained.37.8% voted that clarity of the topic was good.31.1%voted that the topic was relevant in the present scenario. Thus, to conclude, the program was a great success with one of the best academician, and an active participation from the audience.