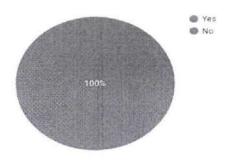

# RESULT

42 responses

# Where your doubts cleared

42 responses

### REPORT

A total of 42 responses were obtained.45.2% students voted 9 out of 10 for relevance of the topic.90.5% of students opted that it was an useful session.14.3% voted 10 out of 10 for clarity of the topic.92.9% doubts were cleared successfully according to the responses obtained.