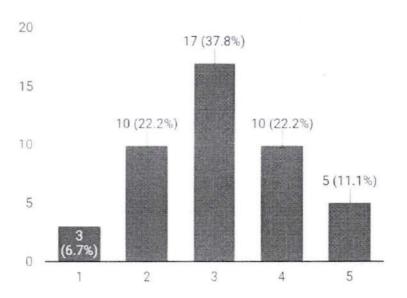

#### **REPORT**

A total of 45 responses were obtained. 91.1% voted that the IKAP session was useful. 88.9% of the doubts were cleared successfullyaccording to the responses obtained.37.8% voted that clarity of the topic was good.31.1%voted that the topic was relevant in the present scenario. Thus, to conclude, the program was a great success with one of the best academician, and an active participation from the audience.