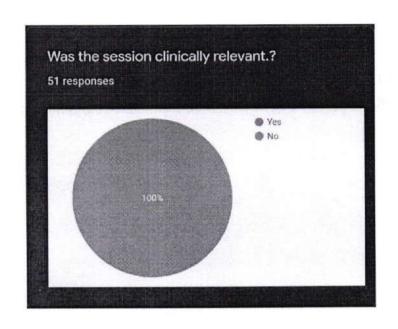

### Was this session clinically relevant?

29 responses

Did the session conclude within given time? \*

29 responses

Was the IKAP session useful?

29 responses

Dr. K. GEORGE VARGHESE PRINCIPAL

Pushpagiri College of Dental Sciences