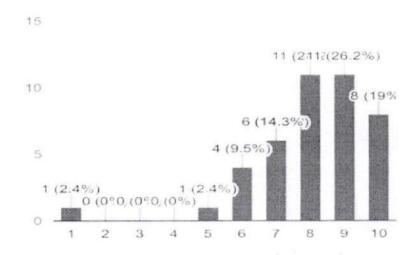

#### RESULT

# Clinical applicability of the topic

42 responses

# Relevance of the topic

42 responses

# Clarity of the topic

42 responses

agazir .

#### RESULT

A total of 42responses were obtained. 19% voted 10 out of 10 for clinical applicability of the topic.19% and 16.7% voted a 10 out of 10 for relevanceand clarity of the topic respectively. 90.5% of the doubts were cleared successfullyaccording to the responses obtained.