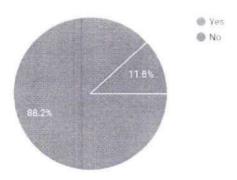

#### **REPORT**

A total of 45 responses were obtained. 91.1% voted that the IKAP session was useful. 88.9% of the doubts were cleared successfullyaccording to the responses obtained.37.8% voted that clarity of the topic was good.31.1%voted that the topic was relevant in the present scenario. Thus, to conclude, the program was a great success with one of the best academician, and an active participation from the audience.