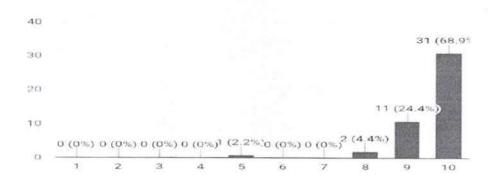

#### RESULT

A total of 42responses were obtained. 19% voted 10 out of 10 for clinical applicability of the topic.19% and 16.7% voted a 10 out of 10 for relevanceand clarity of the topic respectively. 90.5% of the doubts were cleared successfullyaccording to the responses obtained.