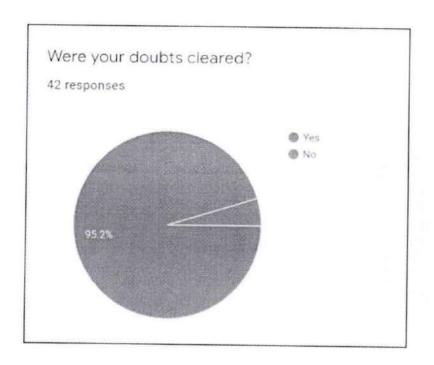

## Where your doubts cleared?

25 responses

#### REPORT

Majority voted a score of 10 out of 10 for the session was informative and 9 out of 10 for the presentation clear and legible.8.5 of 10 voted that the session improved the sterilization and disinfection after The doubts cleared successfully according to the response obtained .thus to conclude the program was successful with one of the best teacher and active participation from the audience.