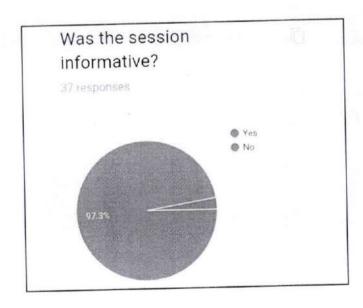

### REPORT

A total of 42 responses were obtained.45.2% students voted 9 out of 10 for relevance of the topic.90.5% of students opted that it was an useful session.14.3% voted 10 out of 10 for clarity of the topic.92.9% doubts were cleared successfully according to the responses obtained.