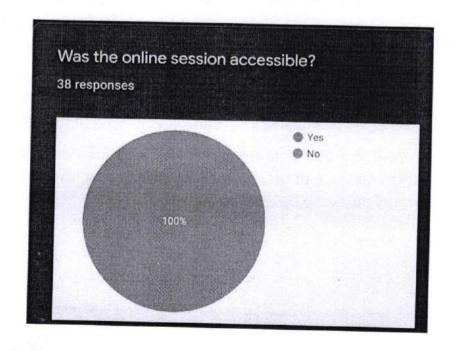

and pulpotomy.

She also dealt with the biocompatible materials used to restore the primary teeth after pulp therapy. She also mentioned about rool canal treatment. SheShe also gave a brief description about stainless steel crowns at the end of the session.

The doubts that appeared in the zoom chatbox posted by interns were discussed by Dr Jeethu Elizabeth Kurian with Dr. Miranda Ann George .The ikap session ended with the vote of thanks by Dr. Sherin Thomas.

A STANDARD TO SOLVE THE STANDARD TO SOLVE THE STANDARD TO SOLVE THE SOLVE TH

Dr. K. GEORGE VARGHESE PRINCIPAL

Pushpagiri College of Dental Sciences

### Poster of ikap session



## The feedback form of ikap session

https://docs.google.com/forms/d/e/1FAIpQLSdBti22dfD7EPUfVHf-SwF564KG0Nez5AVYCyWvyClEm1x5kg/viewform?usp=sf\_link









Dr. K. GEORGE VARGHESE
PRINCIPAL
Pushpagiri College of Dental Sciences





#### Result

The program was successful as 100% students who attended the session responded saying that ikap session was 100% informative, clinically relevant and all doubts were cleared and session was 100% accessible and legible.

The attendees who attended the ikap session



Dr. K. GEORGE VARGHESE
PRINCIPAL
Pushpagiri College of Dental Sciences

| Close   | Participants (39        | ))