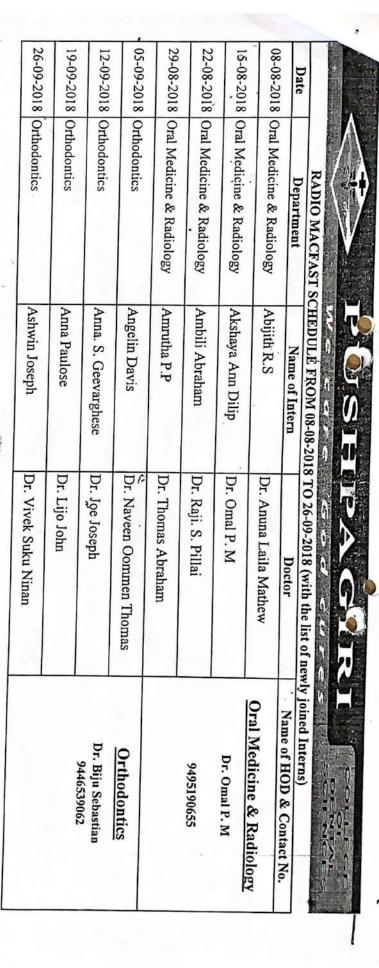

on                        |                         | 1707000    |
|                                 | Dr vinod Mathew       |                                               | Dental Caries                     | Public Health Dentistry | 10-07.2019 |
| Contact No.                     |                       | Aiswaryalakshmi p                             | Preventive treatment in Dentistry | Public Health Dentistry | 05-07-2019 |
| No. Total                       | Doctor                | Intern                                        | ropic                             |                         | 03-07 2010 |
|                                 |                       |                                               | Tall                              | Department              | -          |





Dr. Vinod Mathew

Coordinator- Radio Macfast

(9447219903)

Dr. Benley George Vice Principal [Administration]

1) Administrator-Pushpagiri Medical College Hospital

2) Director- Medicity .

3) HOD: Oral Medicine & Radiology

4) HOD: Orthodontics

6) Office file 5) PRO- Pushpagiri

Contact No. PRO- Pushpagiri - 9447764722 Vehicle Incharge - 9496377600

|                              | 2-2019                      | -12-2019                   | 7-11-2019               | 20-11-2019                          | 6102-11 6                        | 13-11 2010                     | 06-11-2019   | 30-10-2019                 | 20.10-2019                    | 23-10-2015                         | 76-10-2019                | 10.30  |
|------------------------------|-----------------------------|------