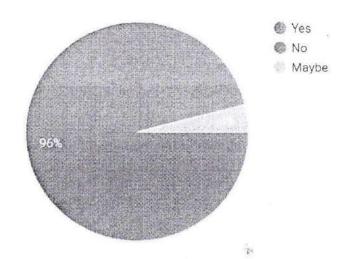

# INTRODUCTION

Dr. Abraham K. George was invited as the speaker for our 1<sup>st</sup> IKAP session conducted on 12/04/2018.

Topic of discussion was Toppers guidance classes

Approximately 42 students attended the program.

# RESULT

42 responses

# Where your doubts cleared

42 responses

### REPORT

A total of 42 responses were obtained.45.2% students voted 9 out of 10 for relevance of the topic.90.5% of students opted that it was an useful session.14.3% voted 10 out of 10 for clarity of the topic.92.9% doubts were cleared successfully according to the responses obtained.