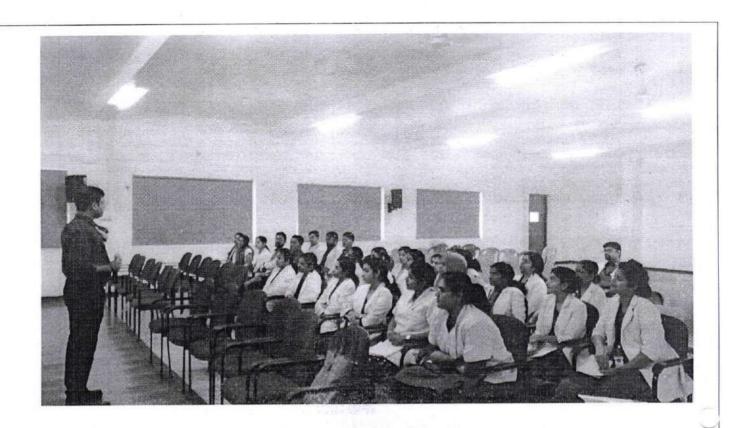

# I-KAP 2013 BATCH

Mogen

**IKAP SESSION: 1** 

**TOPIC: TOPPERS GUIDANCE CLASSES** 

PRESENTER: Dr. ABRAHAM K. GEORGE

CO-ORDINATOR: RIYA MARIYA

DATE:12/04/2018

The session began at 8.45am by Dr. Abraham K. George. He explained about the need for MDS degree and gave tips for entrance preparation. He gave information about the availability of MDS seats and the present day competition level among the students. The session winded up with an open discussion at 10.00am

# INTRODUCTION

Dr. Abraham K. George was invited as the speaker for our 1<sup>st</sup> IKAP session conducted on 12/04/2018.

Topic of discussion was Toppers guidance classes

Approximately 42 students attended the program.