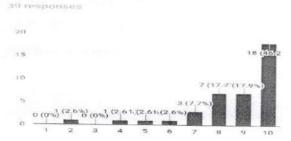

# Clinical applicability of the topic

44 responses

## Clarity of the topic

44 responses

30

## Relevance of the topic

44 responses

## Were your doubts cleared

44 responses

Dr. K. GEORGE VARGHESE PRINCIPAL Prishpagin College of Danial Sciences

#### **REPORT**

A total of 45 responses were obtained. 91.1% voted that the IKAP session was useful. 88.9% of the doubts were cleared successfullyaccording to the responses obtained.37.8% voted that clarity of the topic was good.31.1%voted that the topic was relevant in the present scenario. Thus, to conclude, the program was a great success with one of the best academician, and an active participation from the audience.