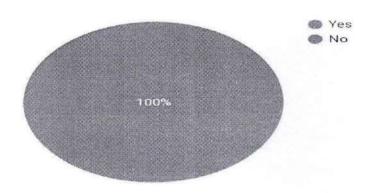

# Where your doubts cleared

42 responses

### REPORT

A total of 42 responses were obtained.45.2% students voted 9 out of 10 for relevance of the topic.90.5% of students opted that it was an useful session.14.3% voted 10 out of 10 for clarity of the topic.92.9% doubts were cleared successfully according to the responses obtained.