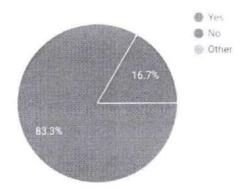

#### RESULT

A total of 42responses were obtained. 19% voted 10 out of 10 for clinical applicability of the topic.19% and 16.7% voted a 10 out of 10 for relevanceand clarity of the topic respectively. 90.5% of the doubts were cleared successfullyaccording to the responses obtained.