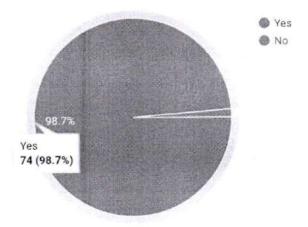

# RESULT

42 responses

# Where your doubts cleared

42 responses

### REPORT

A total of 42 responses were obtained.45.2% students voted 9 out of 10 for relevance of the topic.90.5% of students opted that it was an useful session.14.3% voted 10 out of 10 for clarity of the topic.92.9% doubts were cleared successfully according to the responses obtained.