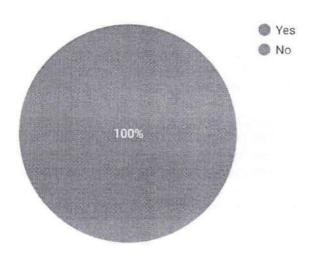

# Where your doubts cleared

42 responses

### REPORT

A total of 42 responses were obtained.45.2% students voted 9 out of 10 for relevance of the topic.90.5% of students opted that it was an useful session.14.3% voted 10 out of 10 for clarity of the topic.92.9% doubts were cleared successfully according to the responses obtained.