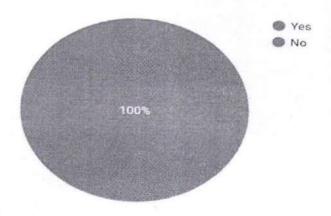

### REPORT

A total of 42 responses were obtained.45.2% students voted 9 out of 10 for relevance of the topic.90.5% of students opted that it was an useful session.14.3% voted 10 out of 10 for clarity of the topic.92.9% doubts were cleared successfully according to the responses obtained.