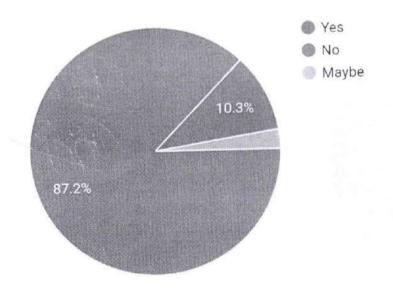

Toget

Feedback of this Ikap is as follows: htNm40VWQo5CG7ZvAtoG3o0w/viewform

2 (5.3%)

3 (7.9%)

20

Maybe

# Was the topic clinically relevant

38 responses

#### Were all the doubts cleared?

Agroff

# Did the presentation met your expectations?

38 responses