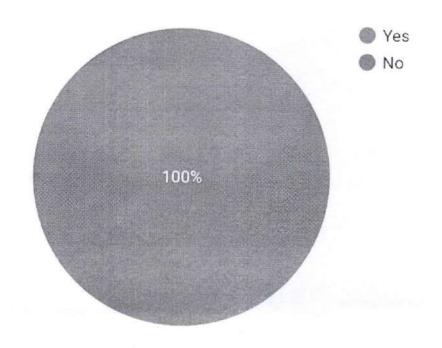

### REPORT

A total of 42 responses were obtained.45.2% students voted 9 out of 10 for relevance of the topic.90.5% of students opted that it was an useful session.14.3% voted 10 out of 10 for clarity of the topic.92.9% doubts were cleared successfully according to the responses obtained.