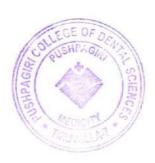

# RESULT

42 responses

# Where your doubts cleared

42 responses

### REPORT

A total of 42 responses were obtained.45.2% students voted 9 out of 10 for relevance of the topic.90.5% of students opted that it was an useful session.14.3% voted 10 out of 10 for clarity of the topic.92.9% doubts were cleared successfully according to the responses obtained.