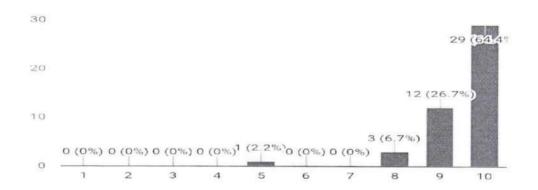

### REPORT

A total of 42 responses were obtained.45.2% students voted 9 out of 10 for relevance of the topic.90.5% of students opted that it was an useful session.14.3% voted 10 out of 10 for clarity of the topic.92.9% doubts were cleared successfully according to the responses obtained.