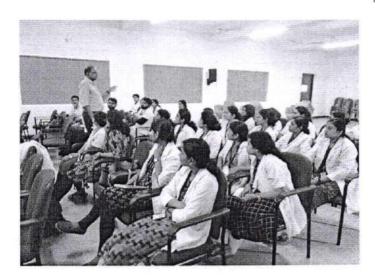

# I-KAP 2013 BATCH

Mogen

**IKAP SESSION: 1** 

**TOPIC: TOPPERS GUIDANCE CLASSES** 

PRESENTER: Dr. ABRAHAM K. GEORGE

CO-ORDINATOR: RIYA MARIYA

DATE:12/04/2018

The session began at 8.45am by Dr. Abraham K. George. He explained about the need for MDS degree and gave tips for entrance preparation. He gave information about the availability of MDS seats and the present day competition level among the students. The session winded up with an open discussion at 10.00am

# INTRODUCTION

Dr. Abraham K. George was invited as the speaker for our 1<sup>st</sup> IKAP session conducted on 12/04/2018.

Topic of discussion was Toppers guidance classes

Approximately 42 students attended the program.