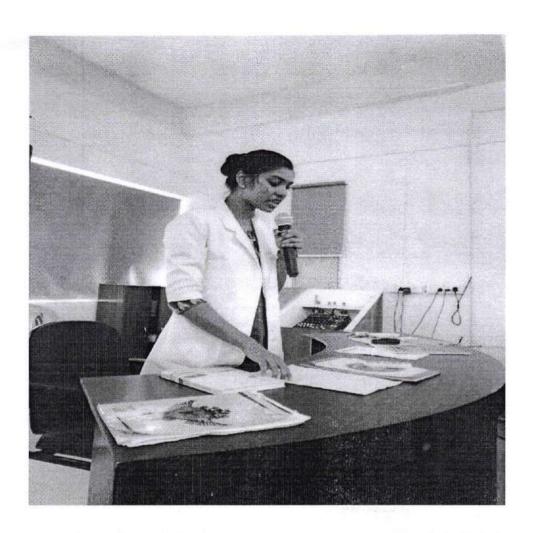

# I-KAP 2013 BATCH

Mogen

**IKAP SESSION: 1** 

**TOPIC: TOPPERS GUIDANCE CLASSES** 

PRESENTER: Dr. ABRAHAM K. GEORGE

CO-ORDINATOR: RIYA MARIYA

DATE:12/04/2018

The session began at 8.45am by Dr. Abraham K. George. He explained about the need for MDS degree and gave tips for entrance preparation. He gave information about the availability of MDS seats and the present day competition level among the students. The session winded up with an open discussion at 10.00am

# INTRODUCTION

Dr. Abraham K. George was invited as the speaker for our 1<sup>st</sup> IKAP session conducted on 12/04/2018.

Topic of discussion was Toppers guidance classes

Approximately 42 students attended the program.