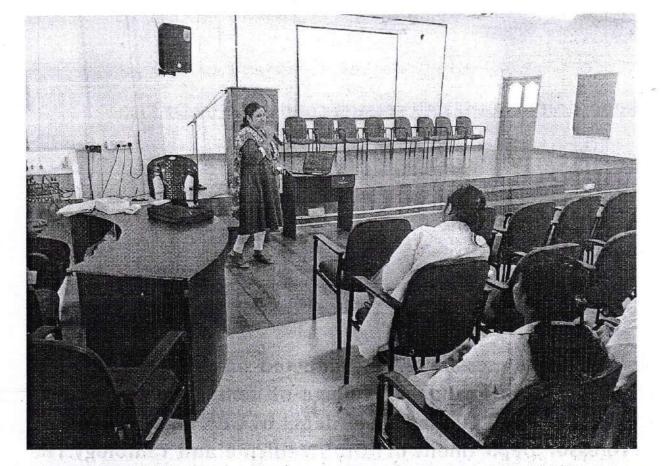

# I-KAP 2013 BATCH

Mogen

**IKAP SESSION: 1** 

**TOPIC: TOPPERS GUIDANCE CLASSES** 

PRESENTER: Dr. ABRAHAM K. GEORGE

CO-ORDINATOR: RIYA MARIYA

DATE:12/04/2018

The session began at 8.45am by Dr. Abraham K. George. He explained about the need for MDS degree and gave tips for entrance preparation. He gave information about the availability of MDS seats and the present day competition level among the students. The session winded up with an open discussion at 10.00am

# INTRODUCTION

Dr. Abraham K. George was invited as the speaker for our 1<sup>st</sup> IKAP session conducted on 12/04/2018.

Topic of discussion was Toppers guidance classes

Approximately 42 students attended the program.