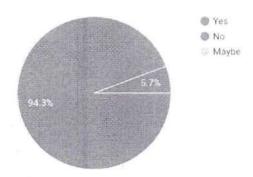

#### REPORT

Majority voted a score of 10 out of 10 for clinical relevance, information and conclusion of session within given time. The presentation was legible for 94.3% of the people who attended the session. 91.4% of the doubts were cleared successfully. Thus to conclude, the programme was successful with one of the best teachers and active participation from the audience.