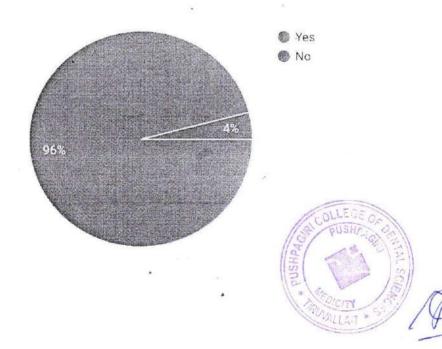

# INTRODUCTION

Dr. Abraham K. George was invited as the speaker for our 1<sup>st</sup> IKAP session conducted on 12/04/2018.

Topic of discussion was Toppers guidance classes

Approximately 42 students attended the program.

# RESULT

42 responses

# Where your doubts cleared

42 responses

### REPORT

A total of 42 responses were obtained.45.2% students voted 9 out of 10 for relevance of the topic.90.5% of students opted that it was an useful session.14.3% voted 10 out of 10 for clarity of the topic.92.9% doubts were cleared successfully according to the responses obtained.