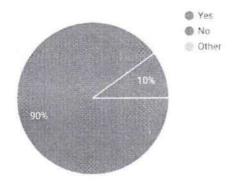

### REPORT

A total of 42 responses were obtained.45.2% students voted 9 out of 10 for relevance of the topic.90.5% of students opted that it was an useful session.14.3% voted 10 out of 10 for clarity of the topic.92.9% doubts were cleared successfully according to the responses obtained.