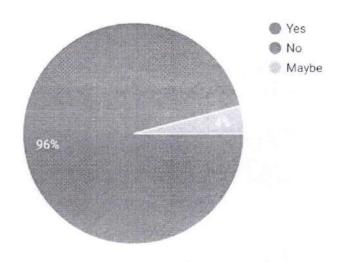

Toget

Feedback of this Ikap is as follows: htNm40VWQo5CG7ZvAtoG3o0w/viewform

2 (5.3%)

3 (7.9%)

20

Maybe

# Was the topic clinically relevant

38 responses