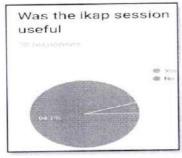

### REPORT

A total of 42 responses were obtained.45.2% students voted 9 out of 10 for relevance of the topic.90.5% of students opted that it was an useful session.14.3% voted 10 out of 10 for clarity of the topic.92.9% doubts were cleared successfully according to the responses obtained.