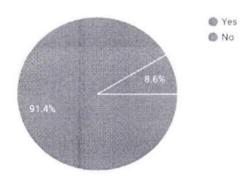

#### **REPORT**

A total of 45 responses were obtained. 91.1% voted that the IKAP session was useful. 88.9% of the doubts were cleared successfullyaccording to the responses obtained.37.8% voted that clarity of the topic was good.31.1%voted that the topic was relevant in the present scenario. Thus, to conclude, the program was a great success with one of the best academician, and an active participation from the audience.