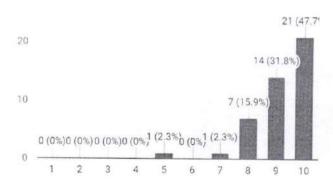

#### RESULT

A total of 42responses were obtained. 19% voted 10 out of 10 for clinical applicability of the topic.19% and 16.7% voted a 10 out of 10 for relevanceand clarity of the topic respectively. 90.5% of the doubts were cleared successfullyaccording to the responses obtained.