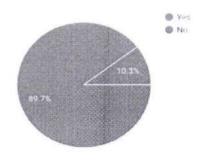

#### RESULT

A total of 42responses were obtained. 19% voted 10 out of 10 for clinical applicability of the topic.19% and 16.7% voted a 10 out of 10 for relevanceand clarity of the topic respectively. 90.5% of the doubts were cleared successfullyaccording to the responses obtained.