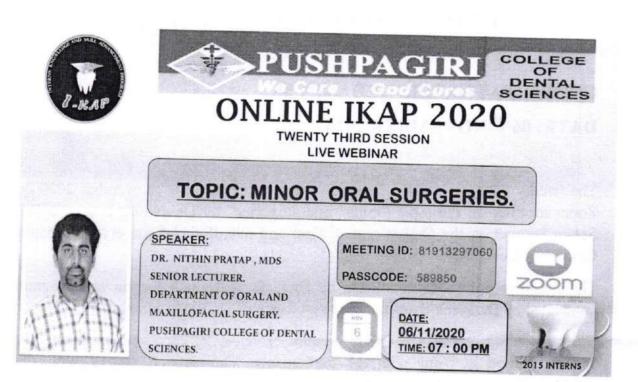

## Report on the 4th ikap session

Conducted by Dr.George Varghese Co-ordinator – Yohanan Shiny Lukose

The 24th Ikap session was conducted on 3rdmay 2018 at the auditorium of Pushpagiri college of dental sciences on the topic: Ethics byDr.George Varghese MDS Head of the Department of Oral and Maxillofacialsurgery. The program started off by 9:00am, the session was started by an introductory speech by Dr. Yohanan Shiny Lukose intern of 2013 batch, mentioning about Dr.GeorgeVarghese educational background, publications, area of interest and previous work experience. Followed by the introductory speech the mic was handed over to Dr. George Varghese to start with his session. The session started with informative presentation on various concepts of Ethics, sir mentioned about the ethical principles like to do no harm, to do good, respect for persons, justice, veracity, confidentiality. Sir also notified us regarding the various unethical practices nowadays in the society, and how to react and report against the same; sir guided us that a professional person is expected to have respect for humanbeings, competence in his chosen field, integrity and a primary concern with service rather than with prestige or profit. The session ended by10:15am.Ikap session was concluded by vote of thanks by Dr. Yohanan Shiny Lukose followed by the departure of interns gathered to their respective departments.