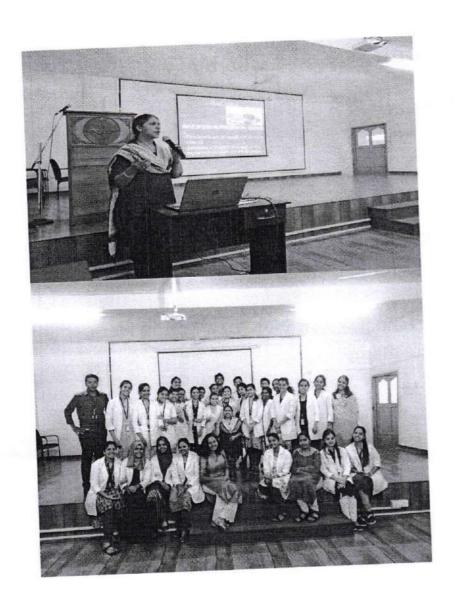

# I-KAP 2013 BATCH

Mogen

**IKAP SESSION: 1** 

**TOPIC: TOPPERS GUIDANCE CLASSES** 

PRESENTER: Dr. ABRAHAM K. GEORGE

CO-ORDINATOR: RIYA MARIYA

DATE:12/04/2018

The session began at 8.45am by Dr. Abraham K. George. He explained about the need for MDS degree and gave tips for entrance preparation. He gave information about the availability of MDS seats and the present day competition level among the students. The session winded up with an open discussion at 10.00am