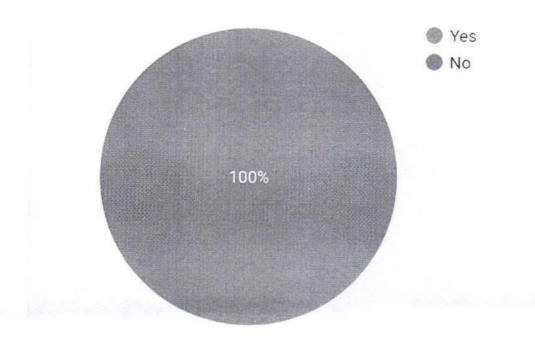

#### REPORT

Majority voted option 'yes' for whether the session was useful and 9 out of 10 for relevance and clarity of the topic.100% of the doubts were cleared successfully according to the response obtained, thus to conclude the program was successful with one of best teacher and active participation from the audience.