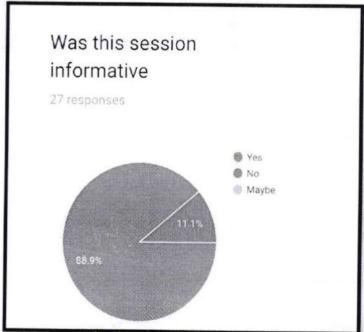

# Was this session informative?

# Was the presentation clear and legible

25 responses

Dr. K. GEORGE VARGHESE
PRINCIPAL
Pushpagiri College of Dental Sciences