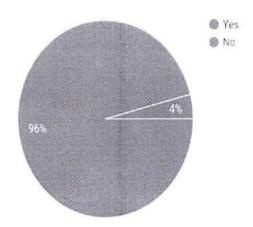

#### REPORT

Majority voted a score of 10 out of 10 for clinical relevance, information and conclusion of session within given time. The presentation was legible for 94.3% of the people who attended the session. 91.4% of the doubts were cleared successfully. Thus to conclude, the programme was successful with one of the best teachers and active participation from the audience.