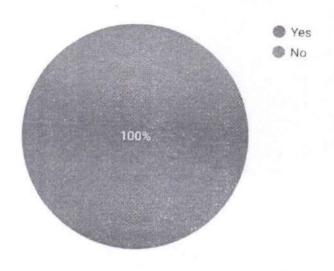

### REPORT

A total of 42 responses were obtained.45.2% students voted 9 out of 10 for relevance of the topic.90.5% of students opted that it was an useful session.14.3% voted 10 out of 10 for clarity of the topic.92.9% doubts were cleared successfully according to the responses obtained.