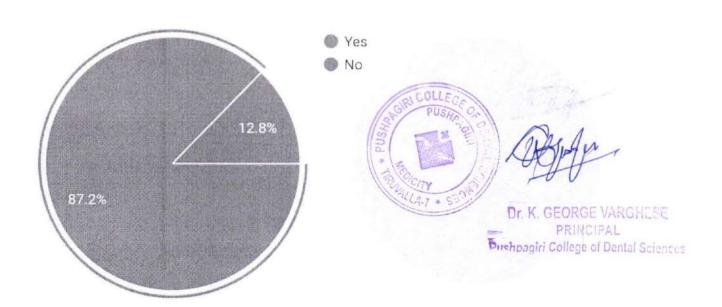

#### **REPORT**

A total of 45 responses were obtained. 91.1% voted that the IKAP session was useful. 88.9% of the doubts were cleared successfullyaccording to the responses obtained.37.8% voted that clarity of the topic was good.31.1%voted that the topic was relevant in the present scenario. Thus, to conclude, the program was a great success with one of the best academician, and an active participation from the audience.