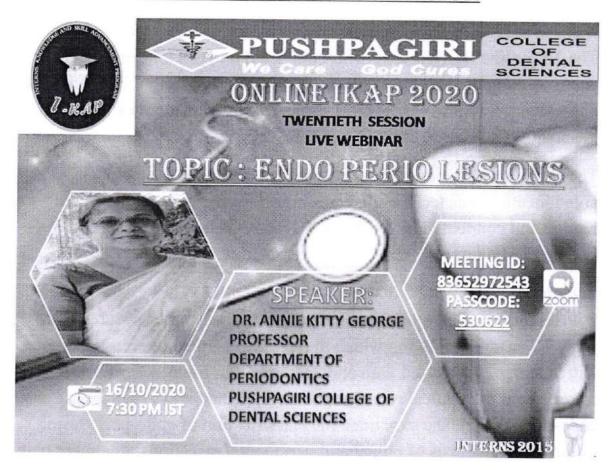

DATE: 5/12/2019

The 20<sup>th</sup> IKAP session was conducted on 5/12/2019 on the topic: the surgical periodontal therapy, by Dr. Annie Kitty George, Associate professor, Dept of Periodontics. The program started off by 9.15am, the session was started by an introductory speech by Lizbeth Sebastian intern of 2014 batch, mentioning about Dr Annie kitty George's educational background, publications, area of interest and previous work experience. The session started as an interactive section on the awareness and knowledge of interns towards surgical periodontal therapy. This session included on indications contraindications procedures of surgical periodontal therapy with brief note on subgingival curettage and its importance with her own clinical case experiences. The programme was attended by around 29 interns and was concluded around 10.15 am.