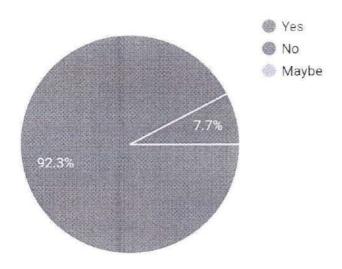

#### Report

A Total of 39 responses were obtained.46.2percent voted 10 out of 10 for clarity of the topic.41 percent voted 10 out of 10 for significance of topic. 48.7percent voted 10 out of 10 for clinical applicability of the topic.92.3percent doubts were cleared. In conclusion, the session was a great success with our best academician and the support of the audience.