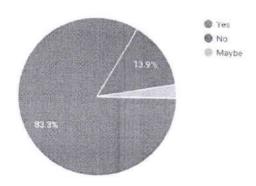

#### REPORT

Majority voted a score of 10/10 for informative session and conclusion of the session within the given time. 97.2% found the session clinically relevant as well as the presentation legible. 83.3% of interns doubts were cleared. Thus to conclude the programme was successful with one of the best teachers and active participation from