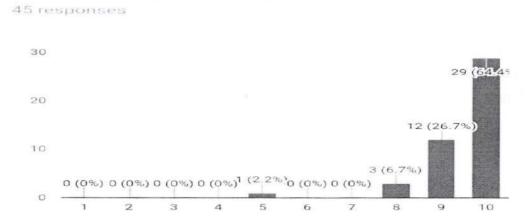

#### **REPORT**

A total of 45 responses were obtained. 91.1% voted that the IKAP session was useful. 88.9% of the doubts were cleared successfullyaccording to the responses obtained.37.8% voted that clarity of the topic was good.31.1%voted that the topic was relevant in the present scenario. Thus, to conclude, the program was a great success with one of the best academician, and an active participation from the audience.