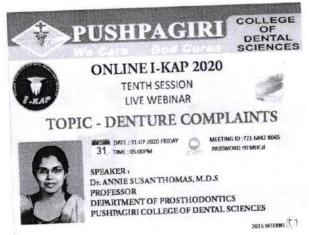

# I-KAP 2013 BATCH

Mogen

**IKAP SESSION: 1** 

**TOPIC: TOPPERS GUIDANCE CLASSES** 

PRESENTER: Dr. ABRAHAM K. GEORGE

CO-ORDINATOR: RIYA MARIYA

DATE:12/04/2018

The session began at 8.45am by Dr. Abraham K. George. He explained about the need for MDS degree and gave tips for entrance preparation. He gave information about the availability of MDS seats and the present day competition level among the students. The session winded up with an open discussion at 10.00am

# INTRODUCTION

Dr. Abraham K. George was invited as the speaker for our 1<sup>st</sup> IKAP session conducted on 12/04/2018.

Topic of discussion was Toppers guidance classes

Approximately 42 students attended the program.