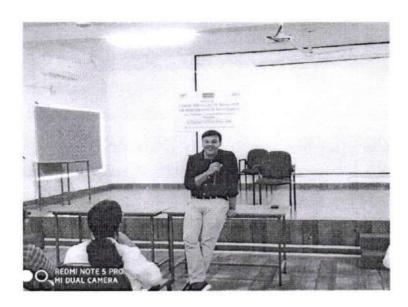

# I-KAP 2013 BATCH

Mogen

**IKAP SESSION: 1** 

**TOPIC: TOPPERS GUIDANCE CLASSES** 

PRESENTER: Dr. ABRAHAM K. GEORGE

CO-ORDINATOR: RIYA MARIYA

DATE:12/04/2018

The session began at 8.45am by Dr. Abraham K. George. He explained about the need for MDS degree and gave tips for entrance preparation. He gave information about the availability of MDS seats and the present day competition level among the students. The session winded up with an open discussion at 10.00am

# INTRODUCTION

Dr. Abraham K. George was invited as the speaker for our 1<sup>st</sup> IKAP session conducted on 12/04/2018.

Topic of discussion was Toppers guidance classes

Approximately 42 students attended the program.