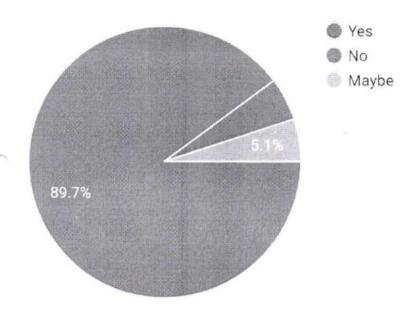

### REPORT

A total of 42 responses were obtained.45.2% students voted 9 out of 10 for relevance of the topic.90.5% of students opted that it was an useful session.14.3% voted 10 out of 10 for clarity of the topic.92.9% doubts were cleared successfully according to the responses obtained.