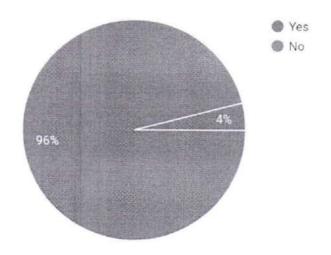

#### **REPORT**

A total of 45 responses were obtained. 91.1% voted that the IKAP session was useful. 88.9% of the doubts were cleared successfullyaccording to the responses obtained.37.8% voted that clarity of the topic was good.31.1%voted that the topic was relevant in the present scenario. Thus, to conclude, the program was a great success with one of the best academician, and an active participation from the audience.