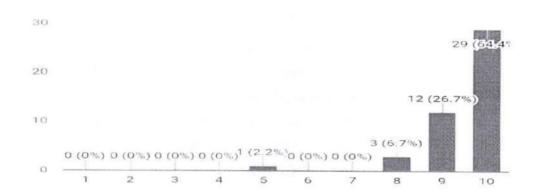

### REPORT

A total of 42 responses were obtained.45.2% students voted 9 out of 10 for relevance of the topic.90.5% of students opted that it was an useful session.14.3% voted 10 out of 10 for clarity of the topic.92.9% doubts were cleared successfully according to the responses obtained.