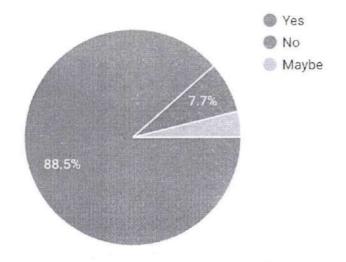

#### RESULT

A total of 42responses were obtained. 19% voted 10 out of 10 for clinical applicability of the topic.19% and 16.7% voted a 10 out of 10 for relevanceand clarity of the topic respectively. 90.5% of the doubts were cleared successfullyaccording to the responses obtained.