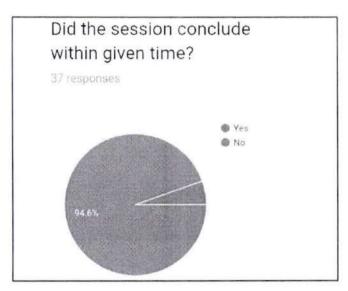

Feedback form of this ikap session is as follows

https://docs.google.com/forms/d/e/1FAIpQLSdSaA8ukStLZjMSqk7IPVvJJmqk1Kx3AW8Jenw69LhHs8KFlQ/viewform?usp=sf\_link

Were your doubts cleared?

30 resmondes

Did the session conclude within given time?

30 responses

Dog of p