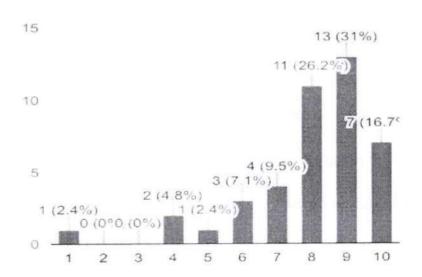

# Where your doubts cleared?

45 responses

# Clarity of the topic

45 responses

agusto,

## Relevance of the topic

45 responses

#### **REPORT**

A total of 45 responses were obtained. 91.1% voted that the IKAP session was useful. 88.9% of the doubts were cleared successfullyaccording to the responses obtained.37.8% voted that clarity of the topic was good.31.1%voted that the topic was relevant in the present scenario. Thus, to conclude, the program was a great success with one of the best academician, and an active participation from the audience.