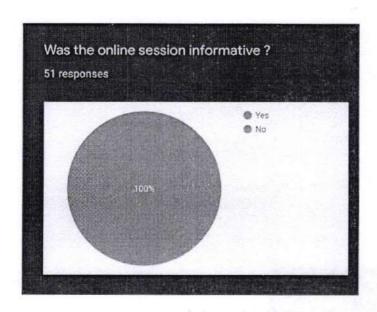

nosis on endodontic treatment. The class has absolutely helped us to understand the important points which have to be kept in mind to reach a proper endodontic diagnosis.

Pushpagiri College of Dental Sciences

Few doubts were discussed by Dr Jeethu Kurien with Dr Amal Fathima and due to limited time the remaining doubts were clarified in the online IKAP whatsapp group by Dr Sneha Mathews after discussing with Dr Amal Fathima.

Before the end of the session, Dr Vinod Mathew again emphasized on the importance of Endodontic Diagnosis in clinical practice.

Vote of thanks was given by Dr Anu and the session ended at 6:15pm.

#### Poster of IKAP session



The Feedback form of the IKAP Session

https://docs.google.com/forms/d/16MEE6G8VJBsjlqcwm-H8bEGReknhmDe72IrIhzWWEso/edit?chromeless=1















## **RESULT**

The program was a success as 100 % of the people who attended the session responded by saying that the IKAP session was informative, clinically relevant and useful.

The attendees who attended the IKAP session



The IKAP session has improved our knowledge on Endodontic Diagnosis. The session will help us to reach a proper endodontic Diagnosis during our internship period as well as in future practice.

Dr. K. GEORGE VARGHESE PRINCIPAL

Duehnagiri College of Dental Sciences

# REPORT ON THE 7<sup>TH</sup> ONLINE IKAP SESSION CONDUCTED BY DR.NAIZA GEOJAN

Topic: RCT-CONVENTIONAL TO CONTEMPORARY

Coordinator: Aparna Thomas

Date: 3rd July 2020

The seventh online IKAP session was conducted on 3<sup>rd</sup> of july 2020 on google meet application on the topic "RCT: C