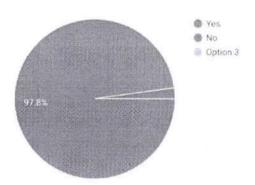

#### REPORT

Majority voted a score of 10 out of 10 for clarity and 9 out of 10 for relevance and clinical applicability of the topic 97.8 % of the doubt cleared successfully according to the response obtained. Thus to conclude the program was successful with one of the best teacher and active participation from the audience