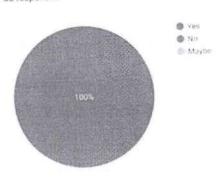

#### REPORT

Majority voted option 'yes' for whether the session was useful and 9 out of 10 for relevance and clarity of the topic.100% of the doubts were cleared successfully according to the response obtained, thus to conclude the program was successful with one of best teacher and active participation from the audience.