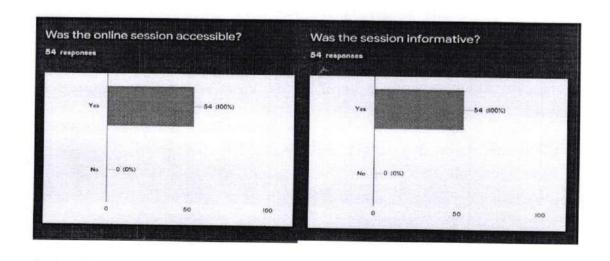

Feedback form of this ikap session is as follows https://goo.gl/forms/sLuaYlxqo2wSAmH53

Jan Jr

Was the presentation legible?

Was this session informative?

BESPONSES

SNOLLSEND