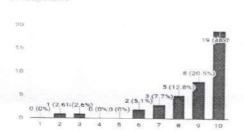

# Clinical applicability of the topic

44 responses

## Clarity of the topic

44 responses

30

## Relevance of the topic

44 responses

## Were your doubts cleared

44 responses

Dr. K. GEORGE VARGHESE PRINCIPAL Prishpagin College of Danial Sciences

#### **REPORT**

A total of 45 responses were obtained. 91.1% voted that the IKAP session was useful. 88.9% of the doubts were cleared successfullyaccording to the responses obtained.37.8% voted that clarity of the topic was good.31.1%voted that the topic was relevant in the present scenario. Thus, to conclude, the program was a great success with one of the best academician, and an active participation from the audience.