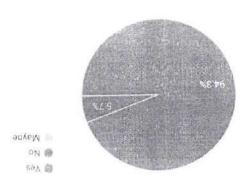

### REPORT

A total of 42 responses were obtained.45.2% students voted 9 out of 10 for relevance of the topic.90.5% of students opted that it was an useful session.14.3% voted 10 out of 10 for clarity of the topic.92.9% doubts were cleared successfully according to the responses obtained.