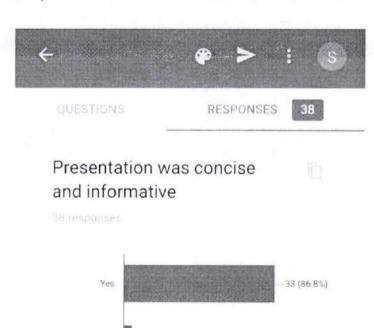

### REPORT

A total of 42 responses were obtained.45.2% students voted 9 out of 10 for relevance of the topic.90.5% of students opted that it was an useful session.14.3% voted 10 out of 10 for clarity of the topic.92.9% doubts were cleared successfully according to the responses obtained.