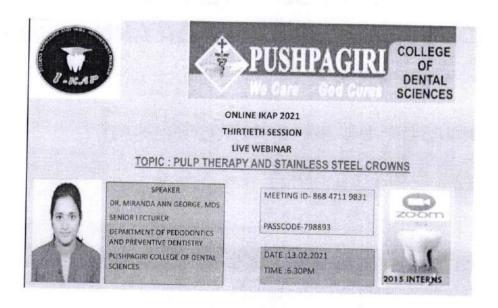

d about the vital pulp therapy in detail. She had explained about each type of vital pulp therapy that included indirect pulp capping, direct pulp capping and pulpotomy.

She also dealt with the biocompatible materials used to restore the primary teeth after pulp therapy. She also mentioned about rool canal treatment. SheShe also gave a brief description about stainless steel crowns at the end of the session.

The doubts that appeared in the zoom chatbox posted by interns were discussed by Dr Jeethu Elizabeth Kurian with Dr. Miranda Ann George .The ikap session ended with the vote of thanks by Dr. Sherin Thomas.

A STANDARD TO SOLVE THE STANDARD TO SOLVE THE STANDARD TO SOLVE THE SOLVE TH

Dr. K. GEORGE VARGHESE PRINCIPAL

Pushpagiri College of Dental Sciences

### Poster of ikap session



## The feedback form of ikap session

https://docs.google.com/forms/d/e/1FAIpQLSdBti22dfD7EPUfVHf-SwF564KG0Nez5AVYCyWvyClEm1x5kg/viewform?usp=sf\_link









Dr. K. GEORGE VARGHESE
PRINCIPAL
Pushpagiri College of Dental Sciences





#### Result

The program was successful as 100% students who attended the session responded saying that ikap session was 100% informative, clinically relevant and all doubts were cleared and session was 100% accessible and legible.

The attendees who attended the ikap session



Dr. K. GEORGE VARGHESE
PRINCIPAL
Pushpagiri College of Dental Sciences

| Close   | Participants (39        | ))