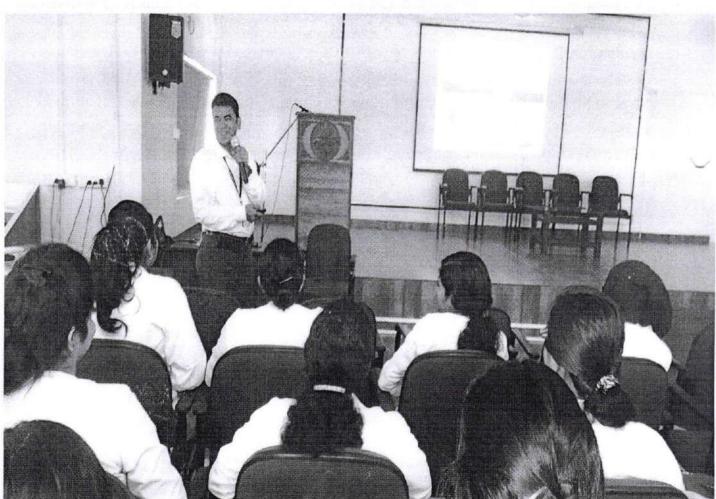

# I-KAP 2013 BATCH

Mogen

**IKAP SESSION: 1** 

**TOPIC: TOPPERS GUIDANCE CLASSES** 

PRESENTER: Dr. ABRAHAM K. GEORGE

CO-ORDINATOR: RIYA MARIYA

DATE:12/04/2018

The session began at 8.45am by Dr. Abraham K. George. He explained about the need for MDS degree and gave tips for entrance preparation. He gave information about the availability of MDS seats and the present day competition level among the students. The session winded up with an open discussion at 10.00am

# INTRODUCTION

Dr. Abraham K. George was invited as the speaker for our 1<sup>st</sup> IKAP session conducted on 12/04/2018.

Topic of discussion was Toppers guidance classes

Approximately 42 students attended the program.