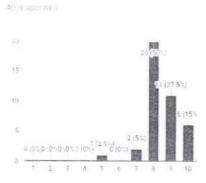

#### RESULT

A total of 42responses were obtained. 19% voted 10 out of 10 for clinical applicability of the topic.19% and 16.7% voted a 10 out of 10 for relevanceand clarity of the topic respectively. 90.5% of the doubts were cleared successfullyaccording to the responses obtained.