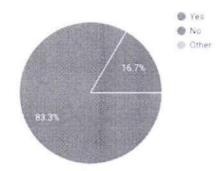

### REPORT

A total of 42 responses were obtained.45.2% students voted 9 out of 10 for relevance of the topic.90.5% of students opted that it was an useful session.14.3% voted 10 out of 10 for clarity of the topic.92.9% doubts were cleared successfully according to the responses obtained.

#### RESULT

A total of 42responses were obtained. 19% voted 10 out of 10 for clinical applicability of the topic.19% and 16.7% voted a 10 out of 10 for relevanceand clarity of the topic respectively. 90.5% of the doubts were cleared successfullyaccording to the responses obtained.