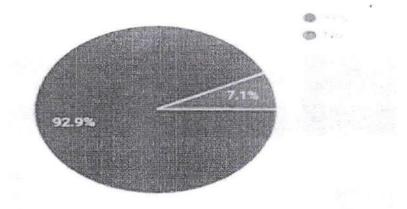

### REPORT

A total of 42 responses were obtained.45.2% students voted 9 out of 10 for relevance of the topic.90.5% of students opted that it was an useful session.14.3% voted 10 out of 10 for clarity of the topic.92.9% doubts were cleared successfully according to the responses obtained.