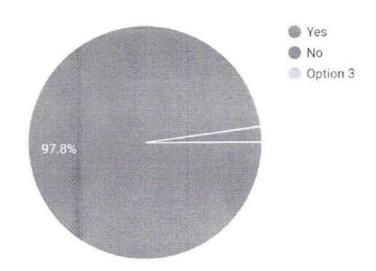

#### REPORT

Majority voted a score of 10 out of 10 for clarity and 9 out of 10 for relevance and clinical applicability of the topic 97.8 % of the doubt cleared successfully according to the response obtained. Thus to conclude the program was successful with one of the best teacher and active participation from the audience