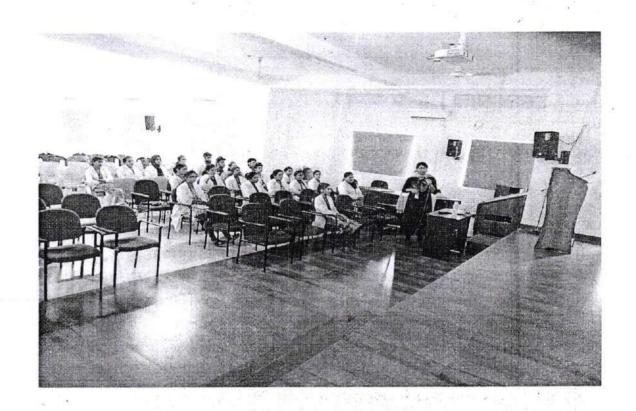

# I-KAP 2013 BATCH

Mogen

**IKAP SESSION: 1** 

**TOPIC: TOPPERS GUIDANCE CLASSES** 

PRESENTER: Dr. ABRAHAM K. GEORGE

CO-ORDINATOR: RIYA MARIYA

DATE:12/04/2018

The session began at 8.45am by Dr. Abraham K. George. He explained about the need for MDS degree and gave tips for entrance preparation. He gave information about the availability of MDS seats and the present day competition level among the students. The session winded up with an open discussion at 10.00am

# INTRODUCTION

Dr. Abraham K. George was invited as the speaker for our 1<sup>st</sup> IKAP session conducted on 12/04/2018.

Topic of discussion was Toppers guidance classes

Approximately 42 students attended the program.