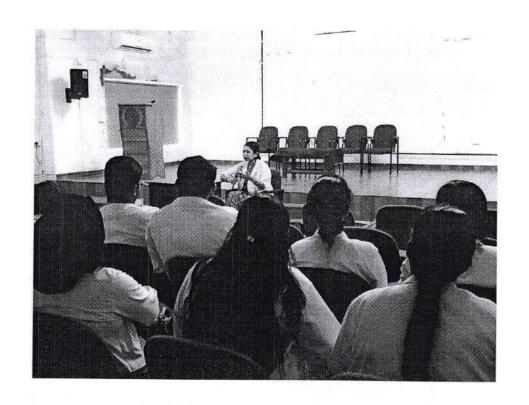

# I-KAP 2013 BATCH

Mogen

**IKAP SESSION: 1** 

**TOPIC: TOPPERS GUIDANCE CLASSES** 

PRESENTER: Dr. ABRAHAM K. GEORGE

CO-ORDINATOR: RIYA MARIYA

DATE:12/04/2018

The session began at 8.45am by Dr. Abraham K. George. He explained about the need for MDS degree and gave tips for entrance preparation. He gave information about the availability of MDS seats and the present day competition level among the students. The session winded up with an open discussion at 10.00am