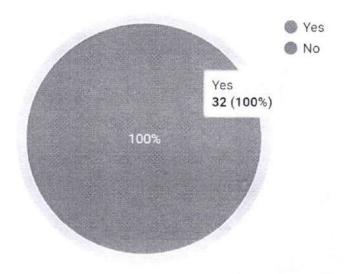

# RESULT

42 responses

# Where your doubts cleared

42 responses

### REPORT

A total of 42 responses were obtained.45.2% students voted 9 out of 10 for relevance of the topic.90.5% of students opted that it was an useful session.14.3% voted 10 out of 10 for clarity of the topic.92.9% doubts were cleared successfully according to the responses obtained.