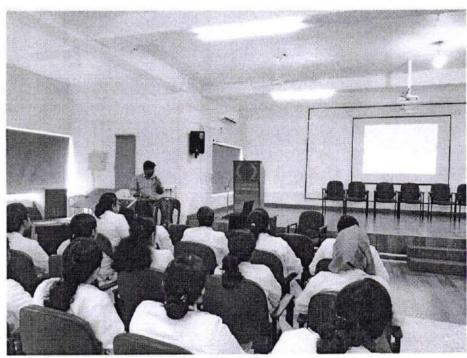

# I-KAP 2013 BATCH

Mogen

**IKAP SESSION: 1** 

**TOPIC: TOPPERS GUIDANCE CLASSES** 

PRESENTER: Dr. ABRAHAM K. GEORGE

CO-ORDINATOR: RIYA MARIYA

DATE:12/04/2018

The session began at 8.45am by Dr. Abraham K. George. He explained about the need for MDS degree and gave tips for entrance preparation. He gave information about the availability of MDS seats and the present day competition level among the students. The session winded up with an open discussion at 10.00am

# INTRODUCTION

Dr. Abraham K. George was invited as the speaker for our 1<sup>st</sup> IKAP session conducted on 12/04/2018.

Topic of discussion was Toppers guidance classes

Approximately 42 students attended the program.