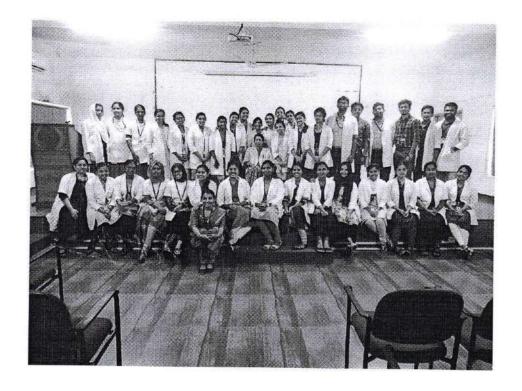

# INTRODUCTION

Dr. Abraham K. George was invited as the speaker for our 1<sup>st</sup> IKAP session conducted on 12/04/2018.

Topic of discussion was Toppers guidance classes

Approximately 42 students attended the program.