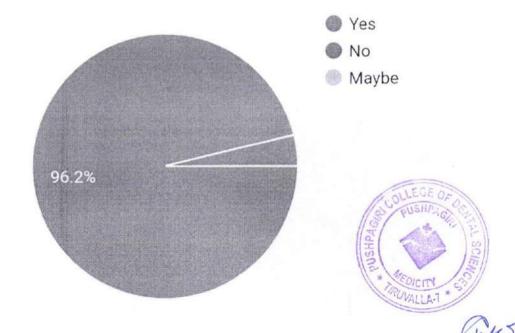

### REPORT

A total of 42 responses were obtained.45.2% students voted 9 out of 10 for relevance of the topic.90.5% of students opted that it was an useful session.14.3% voted 10 out of 10 for clarity of the topic.92.9% doubts were cleared successfully according to the responses obtained.