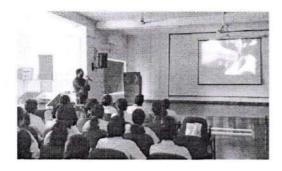

# I-KAP 2013 BATCH

Mogen

**IKAP SESSION: 1** 

**TOPIC: TOPPERS GUIDANCE CLASSES** 

PRESENTER: Dr. ABRAHAM K. GEORGE

CO-ORDINATOR: RIYA MARIYA

DATE:12/04/2018

The session began at 8.45am by Dr. Abraham K. George. He explained about the need for MDS degree and gave tips for entrance preparation. He gave information about the availability of MDS seats and the present day competition level among the students. The session winded up with an open discussion at 10.00am

# INTRODUCTION

Dr. Abraham K. George was invited as the speaker for our 1<sup>st</sup> IKAP session conducted on 12/04/2018.

Topic of discussion was Toppers guidance classes

Approximately 42 students attended the program.