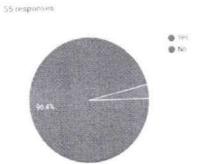

# RESULT

42 responses

# Where your doubts cleared

42 responses

### REPORT

A total of 42 responses were obtained.45.2% students voted 9 out of 10 for relevance of the topic.90.5% of students opted that it was an useful session.14.3% voted 10 out of 10 for clarity of the topic.92.9% doubts were cleared successfully according to the responses obtained.