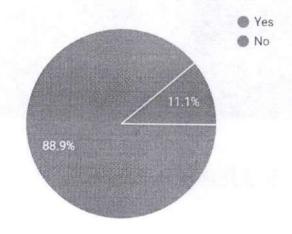

#### REPORT

A total of 45 responses were obtained. 91.1% voted that the IKAP session was useful. 88.9% of the doubts were cleared successfullyaccording to the responses obtained.37.8% voted that clarity of the topic was good.31.1%voted that the topic was relevant in the present scenario. Thus, to conclude, the program was a great success with one of the best academician, and an active participation from the audience.