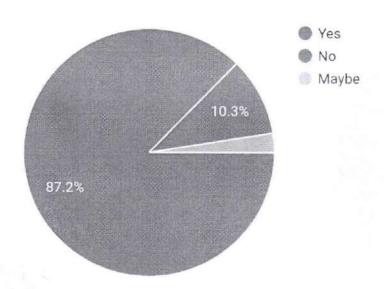

#### **REPORT**

A total of 45 responses were obtained. 91.1% voted that the IKAP session was useful. 88.9% of the doubts were cleared successfullyaccording to the responses obtained.37.8% voted that clarity of the topic was good.31.1%voted that the topic was relevant in the present scenario. Thus, to conclude, the program was a great success with one of the best academician, and an active participation from the audience.