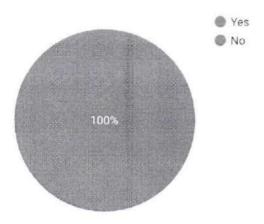

#### REPORT

Majority voted option 'yes' for whether the session was useful and 9 out of 10 for relevance and clarity of the topic.100% of the doubts were cleared successfully according to the response obtained, thus to conclude the program was successful with one of best teacher and active participation from the audience.

92.1% doubts were cleared

In conclusion the session was a great success with our best academician and the support of the audience.

Topic: Lingual orthodontics

Speaker: Dr Naveen Thomas

Coordinator: Vismaya Elizabeth Tom