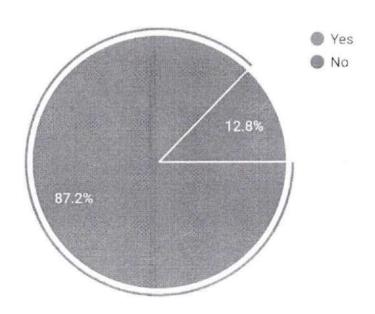

#### **REPORT**

A total of 45 responses were obtained. 91.1% voted that the IKAP session was useful. 88.9% of the doubts were cleared successfullyaccording to the responses obtained.37.8% voted that clarity of the topic was good.31.1%voted that the topic was relevant in the present scenario. Thus, to conclude, the program was a great success with one of the best academician, and an active participation from the audience.