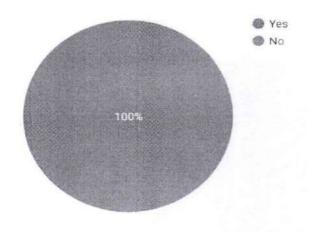

### REPORT

A total of 42 responses were obtained.45.2% students voted 9 out of 10 for relevance of the topic.90.5% of students opted that it was an useful session.14.3% voted 10 out of 10 for clarity of the topic.92.9% doubts were cleared successfully according to the responses obtained.