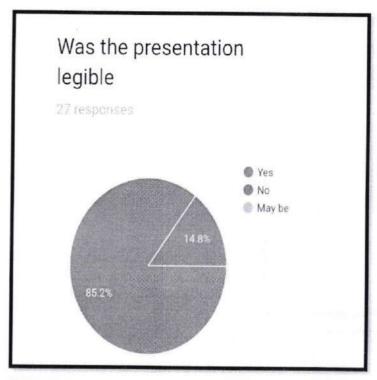

# Was the presentation clear and legible

25 responses

Dr. K. GEORGE VARGHESE
PRINCIPAL
Pushpagiri College of Dental Sciences