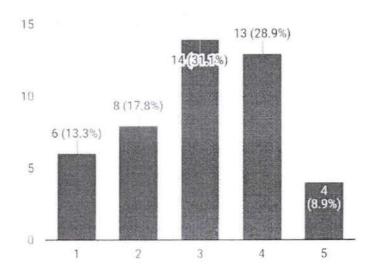

#### REPORT

A total of 45 responses were obtained. 91.1% voted that the IKAP session was useful. 88.9% of the doubts were cleared successfullyaccording to the responses obtained.37.8% voted that clarity of the topic was good.31.1%voted that the topic was relevant in the present scenario. Thus, to conclude, the program was a great success with one of the best academician, and an active participation from the audience.