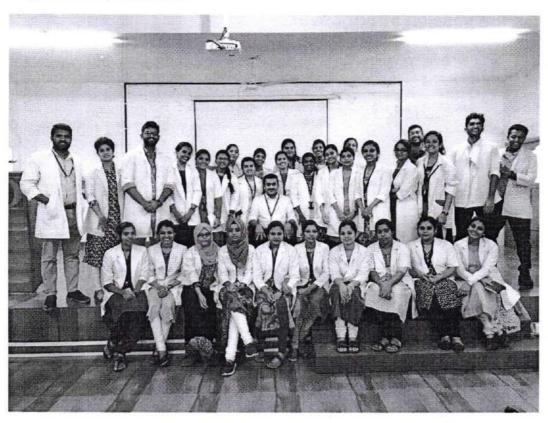

legible and informative?



PRINCIPAL

Pushpagiri College of Dental Sciences

Were your doubts cleared?
32 responses



# Did the ikap session end on time? 32 responses



Was the topic clinically relevant?
31 responses



## Any other suggestions

2 responses

It was awesomeee

It was the best.

LOLLEGE OF DESTRUCTION OF THE PROPERTY OF THE

#### **IKAP SESSION 28**

#### TOPIC:BORDER MOULDING

The session was conducted by Dr habby Mathew somson (Senior lecturer, dept of Prosthodontics). The session commenced by 8 45 am . He enlightened our knowledge about defenition on border moulding , techniques of border moulding, different materials used for border moulding etc. He also used visual aids like videos for better understanding and the presentation was also legible and very informative



#### **FEED BACK REPORT**

#### INTRODUCTION

 Dr Habby Mathew somson was invited for our 28thikap session held on 13/2/20 on the topic Border moulding. Approximately 32

MEDICITY SCIENCE OF DELLA SCIENCE OF DEL

• house surgeons attended the programme

## Was the session informative?

32 responses



# Was this session clinically relevant?



### Report on the 29thIKAP session conducted by Dr.Annie Susan

### **TOPIC: ANTERIOR SPLINTING FOR TMJ DISORDERS**

Coordinator:Dr.SandhraMadhu

Date:20/2/2020

The 29th IKAP session was conducted on the 20/2/20at auditorium of Pushpagiri college of dental sciences on the topic: Anterior splinting for TMJ Disorders by Dr. Annie Susan Professor Department of Prosthodontics. The program started off by 01.30pm the session was started by an introducto