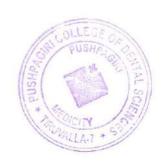

# Clinical applicability of the topic

42 responses

#### RESULT

A total of 42responses were obtained. 19% voted 10 out of 10 for clinical applicability of the topic.19% and 16.7% voted a 10 out of 10 for relevanceand clarity of the topic respectively. 90.5% of the doubts were cleared successfullyaccording to the responses obtained.