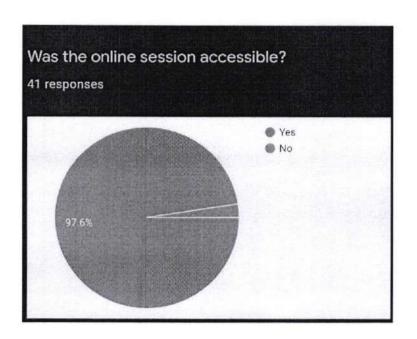

# Did the session finish within the stimulated time?

25 responses

Did the session helped you to improve your sterilization and disinfection methods after?

# Was this session clinically relevant?

25 responses