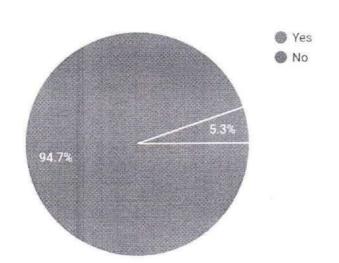

#### REPORT

A total of 38 responses were obtained

94.7% gave a feedback that the session was useful

4 out of 38 persons voted 10 out of 10 for the clarity of the topic

9 out of 38 voted 10 out of 10 for the relevance of the topic