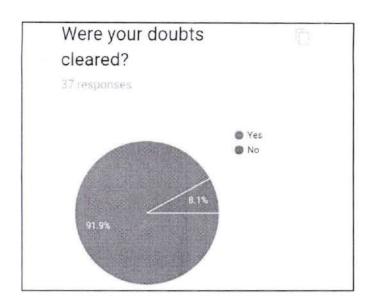

Feedback form of this ikap session is as follows

https://docs.google.com/forms/d/e/1FAIpQLSdSaA8ukStLZjMSqk7IPVvJJmqk1Kx3AW8Jenw69LhHs8KFlQ/viewform?usp=sf\_link

Were your doubts cleared?

30 resmondes

Did the session conclude within given time?