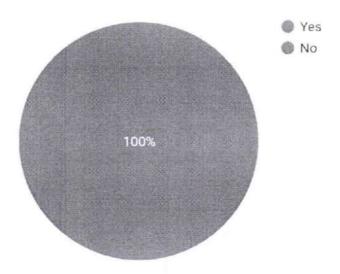

# RESULT

42 responses

# Where your doubts cleared

42 responses

### REPORT

A total of 42 responses were obtained.45.2% students voted 9 out of 10 for relevance of the topic.90.5% of students opted that it was an useful session.14.3% voted 10 out of 10 for clarity of the topic.92.9% doubts were cleared successfully according to the responses obtained.