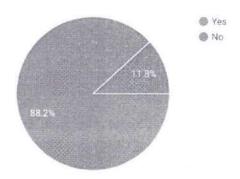

#### **REPORT**

A total of 45 responses were obtained. 91.1% voted that the IKAP session was useful. 88.9% of the doubts were cleared successfullyaccording to the responses obtained.37.8% voted that clarity of the topic was good.31.1%voted that the topic was relevant in the present scenario. Thus, to conclude, the program was a great success with one of the best academician, and an active participation from the audience.