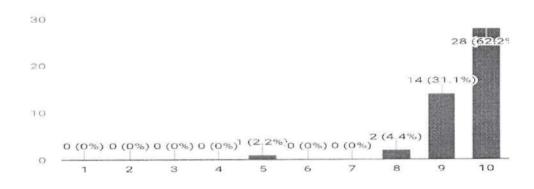

#### **REPORT**

A total of 45 responses were obtained. 91.1% voted that the IKAP session was useful. 88.9% of the doubts were cleared successfullyaccording to the responses obtained.37.8% voted that clarity of the topic was good.31.1%voted that the topic was relevant in the present scenario. Thus, to conclude, the program was a great success with one of the best academician, and an active participation from the audience.