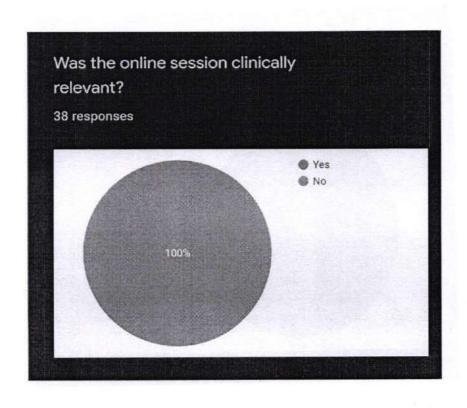

# Was this session clinically relevant?

25 responses

#### REPORT

Majority voted a score of 10 out of 10 for the session was informative and 9 out of 10 for the presentation clear and legible.8.5 of 10 voted that the session improved the sterilization and disinfection after The doubts cleared successfully according to the response obtained .thus to conclude the program was successful with one of the best teacher and active participation from the audience.