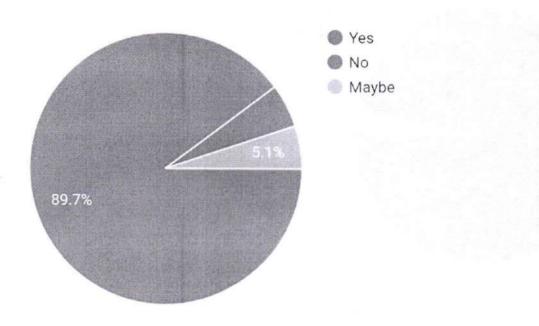

### REPORT

A total of 42 responses were obtained.45.2% students voted 9 out of 10 for relevance of the topic.90.5% of students opted that it was an useful session.14.3% voted 10 out of 10 for clarity of the topic.92.9% doubts were cleared successfully according to the responses obtained.