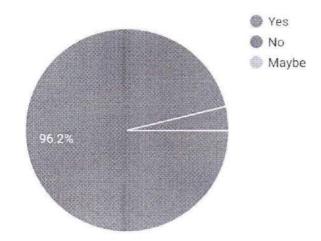

### REPORT

A total of 42 responses were obtained.45.2% students voted 9 out of 10 for relevance of the topic.90.5% of students opted that it was an useful session.14.3% voted 10 out of 10 for clarity of the topic.92.9% doubts were cleared successfully according to the responses obtained.