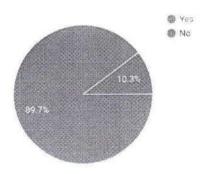

# Was the topic clinically relevant

38 responses

#### Were all the doubts cleared?

Agroff

# Did the presentation met your expectations?

38 responses