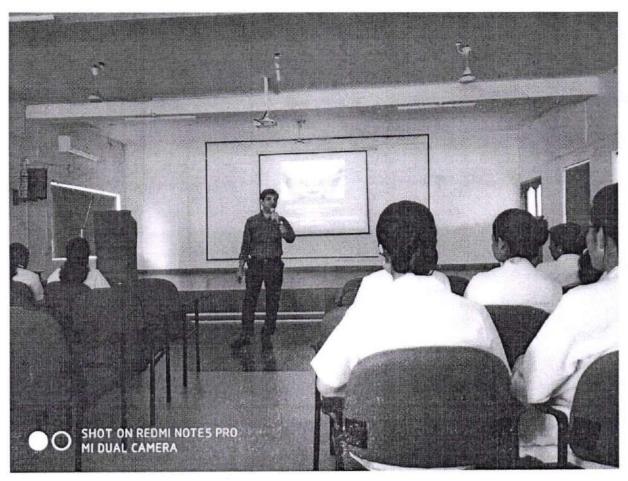

# I-KAP 2013 BATCH

Mogen

**IKAP SESSION: 1** 

**TOPIC: TOPPERS GUIDANCE CLASSES** 

PRESENTER: Dr. ABRAHAM K. GEORGE

CO-ORDINATOR: RIYA MARIYA

DATE:12/04/2018

The session began at 8.45am by Dr. Abraham K. George. He explained about the need for MDS degree and gave tips for entrance preparation. He gave information about the availability of MDS seats and the present day competition level among the students. The session winded up with an open discussion at 10.00am