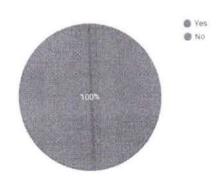

# RESULT

42 responses

# Where your doubts cleared

42 responses

### REPORT

A total of 42 responses were obtained.45.2% students voted 9 out of 10 for relevance of the topic.90.5% of students opted that it was an useful session.14.3% voted 10 out of 10 for clarity of the topic.92.9% doubts were cleared successfully according to the responses obtained.