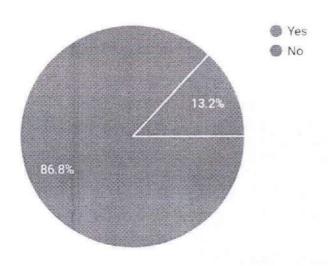

Toget

Feedback of this Ikap is as follows: htNm40VWQo5CG7ZvAtoG3o0w/viewform

2 (5.3%)

3 (7.9%)

20

Maybe

# Was the topic clinically relevant

38 responses