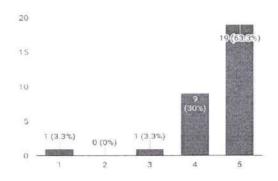

#### How do you rate this IKAP session? (On a scale of 1 to 5)

30 responses

Results of the feedback:

5

Dr. K. GEORGE VARGHESE
PRINCIPAL
Pushpagiri College of Dental Sciences

About 96% of the interns voted the session to be informative and the presentation to be legible. Majority voted a score of 5 out of 5 regarding the clinical usefulness of the topic and about 93% of the doubts were cleared successfully.

About 93% of the interns gave a score of 4 or more out of 5 regarding the overall quality of the session.

Thus to conclude, the program was successful with one of the best teacher and active participation from the audience.