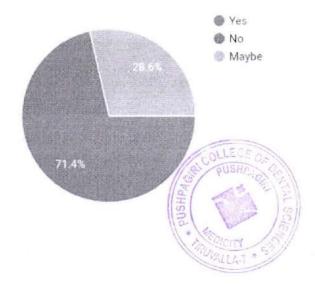

# INTRODUCTION

Dr. Abraham K. George was invited as the speaker for our 1<sup>st</sup> IKAP session conducted on 12/04/2018.

Topic of discussion was Toppers guidance classes

Approximately 42 students attended the program.

# RESULT

42 responses

# Where your doubts cleared

42 responses

### REPORT

A total of 42 responses were obtained.45.2% students voted 9 out of 10 for relevance of the topic.90.5% of students opted that it was an useful session.14.3% voted 10 out of 10 for clarity of the topic.92.9% doubts were cleared successfully according to the responses obtained.