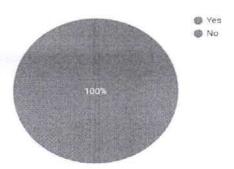

# RESULT

42 responses

# Where your doubts cleared

42 responses

### REPORT

A total of 42 responses were obtained.45.2% students voted 9 out of 10 for relevance of the topic.90.5% of students opted that it was an useful session.14.3% voted 10 out of 10 for clarity of the topic.92.9% doubts were cleared successfully according to the responses obtained.