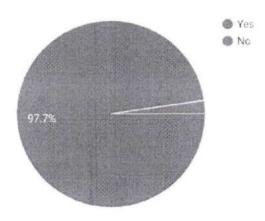

# RESULT

42 responses

# Where your doubts cleared

42 responses

### REPORT

A total of 42 responses were obtained.45.2% students voted 9 out of 10 for relevance of the topic.90.5% of students opted that it was an useful session.14.3% voted 10 out of 10 for clarity of the topic.92.9% doubts were cleared successfully according to the responses obtained.