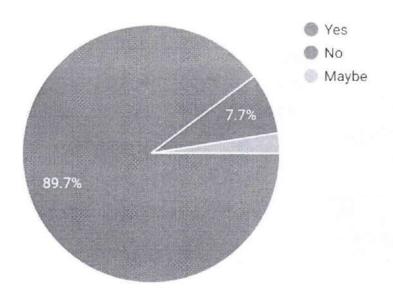

### REPORT

A total of 42 responses were obtained.45.2% students voted 9 out of 10 for relevance of the topic.90.5% of students opted that it was an useful session.14.3% voted 10 out of 10 for clarity of the topic.92.9% doubts were cleared successfully according to the responses obtained.