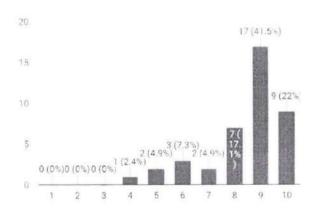

#### **RESULT**

33 responses

#### FEEDBACK REPORT

Majority of them voted that the topic was of their interest. 33 responses out of 48 was option 1.And 5 out of 5 was given whether the ikap session was useful and for the clarity of the topic. 4 out of 5 was given for clarification of doubts. Hence the session was concluded successfully by one of the best teacher and lively audience.