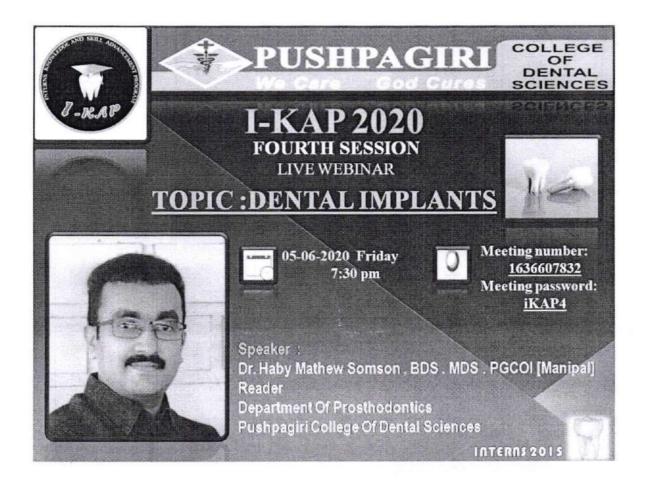

e of Dental Sciences

with videos. He also talked about the rationale of dental implants and taught us how it works. Explanations of diagnosis and treatment planning were given. He also talked about the indications, contraindications, advantages and disadvantages of dental implants. The basic procedure was explained in steps with the help of videos. He also showed us pictures of clinical cases done by himself. Finally some advances in implantology was explained with a conclusion that implants should not be considered as the gold standard or an ultimate treatment option. On behalf of interns, doubts appeared in the Webex chat box was discussed by Dr. Sneha Mathews with Dr. Haby Mathew Somson. The IKAP session ended by a vote of thanks by Dr. Angel Sara Thomas.

### Poster of IKAP session:



## The feedback form of the IKAP session:

https://meetingsemes19.webex.com/meetingsemea19/j.php?MTID=m66864470b9adc7d041adc53c06d3a9f6



Pushpagiri College of Dental Sciences

# Was the online Ikap session accessible?

40 responses



#### Was the session informative?

40 responses



### Was the session legible?

40 responses



### Was the session clinically relevant?

40 responses





PRINCIPAL
Pushpagiri College of Dental Sciences

Were all your doubts cleared?
40 responses



## Result

The program was successful as 100% of the people attended the session responded by saying that the IKAP session was informative, useful and clinically relevant.

## The attendees who attended the IKAP session







Pushpagiri College of Dental Sciences

This IKAP session has enlightened us on den