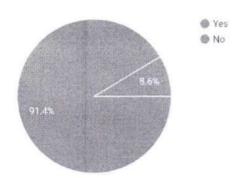

#### REPORT

Majority voted a score of 10 out of 10 for clinical relevance, information and conclusion of session within given time. The presentation was legible for 94.3% of the people who attended the session. 91.4% of the doubts were cleared successfully. Thus to conclude, the programme was successful with one of the best teachers and active participation from the audience.