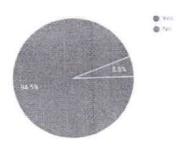

### REPORT

A total of 42 responses were obtained.45.2% students voted 9 out of 10 for relevance of the topic.90.5% of students opted that it was an useful session.14.3% voted 10 out of 10 for clarity of the topic.92.9% doubts were cleared successfully according to the responses obtained.