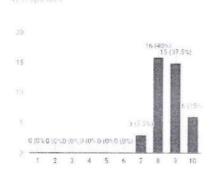

### REPORT

A total of 42 responses were obtained.45.2% students voted 9 out of 10 for relevance of the topic.90.5% of students opted that it was an useful session.14.3% voted 10 out of 10 for clarity of the topic.92.9% doubts were cleared successfully according to the responses obtained.