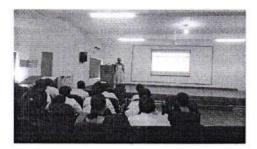

# I-KAP 2013 BATCH

Mogen

**IKAP SESSION: 1** 

**TOPIC: TOPPERS GUIDANCE CLASSES** 

PRESENTER: Dr. ABRAHAM K. GEORGE

CO-ORDINATOR: RIYA MARIYA

DATE:12/04/2018

The session began at 8.45am by Dr. Abraham K. George. He explained about the need for MDS degree and gave tips for entrance preparation. He gave information about the availability of MDS seats and the present day competition level among the students. The session winded up with an open discussion at 10.00am

# INTRODUCTION

Dr. Abraham K. George was invited as the speaker for our 1<sup>st</sup> IKAP session conducted on 12/04/2018.

Topic of discussion was Toppers guidance classes

Approximately 42 students attended the program.