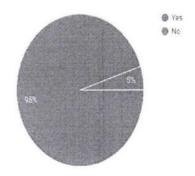

### REPORT

A total of 42 responses were obtained.45.2% students voted 9 out of 10 for relevance of the topic.90.5% of students opted that it was an useful session.14.3% voted 10 out of 10 for clarity of the topic.92.9% doubts were cleared successfully according to the responses obtained.