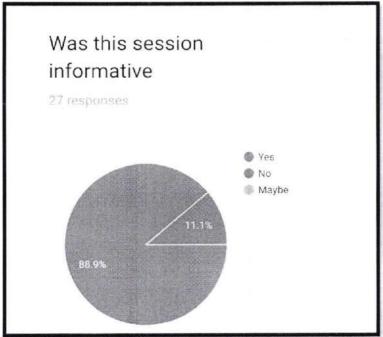

# Was this session informative?

# Was the presentation clear and legible

25 responses

Dr. K. GEORGE VARGHESE
PRINCIPAL
Pushpagiri College of Dental Sciences