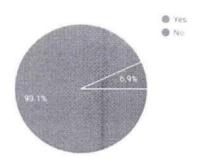

### REPORT

A total of 42 responses were obtained.45.2% students voted 9 out of 10 for relevance of the topic.90.5% of students opted that it was an useful session.14.3% voted 10 out of 10 for clarity of the topic.92.9% doubts were cleared successfully according to the responses obtained.