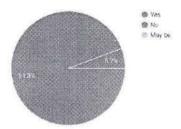

Toget

Feedback of this Ikap is as follows: htNm40VWQo5CG7ZvAtoG3o0w/viewform

2 (5.3%)

3 (7.9%)

20

Maybe

# Was the topic clinically relevant

38 responses