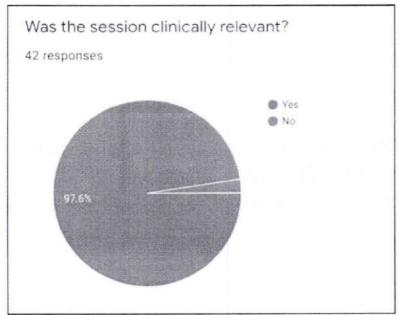

# Was this session clinically relevant?

25 responses

#### REPORT

Majority voted a score of 10 out of 10 for the session was informative and 9 out of 10 for the presentation clear and legible.8.5 of 10 voted that the session improved the sterilization and disinfection after The doubts cleared successfully according to the response obtained .thus to conclude the program was successful with one of the best teacher and active participation from the audience.