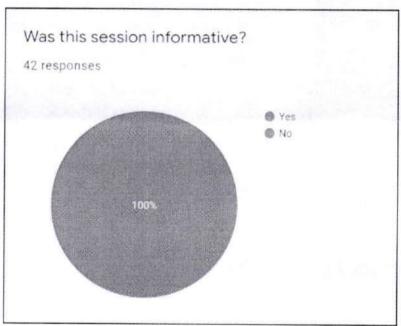

### REPORT

A total of 42 responses were obtained.45.2% students voted 9 out of 10 for relevance of the topic.90.5% of students opted that it was an useful session.14.3% voted 10 out of 10 for clarity of the topic.92.9% doubts were cleared successfully according to the responses obtained.