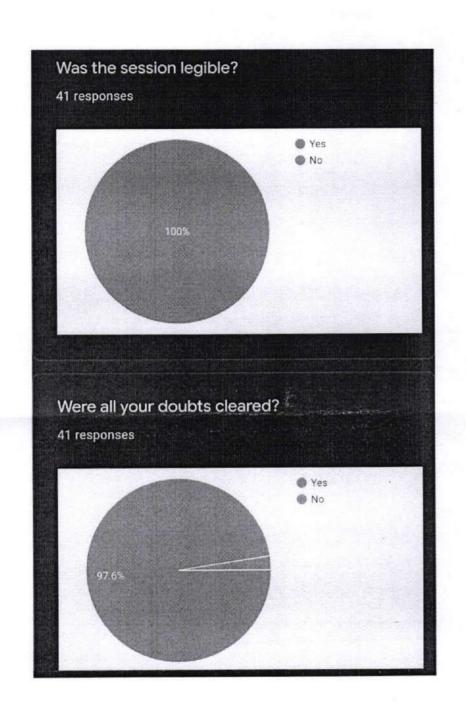

# Was the presentation clear and legible

25 responses

Dr. K. GEORGE VARGHESE
PRINCIPAL
Pushpagiri College of Dental Sciences

#### REPORT

Majority voted a score of 10 out of 10 for the session was informative and 9 out of 10 for the presentation clear and legible.8.5 of 10 voted that the session improved the sterilization and disinfection after The doubts cleared successfully according to the response obtained .thus to conclude the program was successful with one of the best teacher and active participation from the audience.