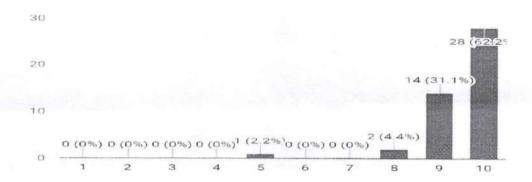

#### REPORT

Majority voted a score of 10 out of 10 for clarity and 9 out of 10 for relevance and clinical applicability of the topic 97.8 % of the doubt cleared successfully according to the response obtained. Thus to conclude the program was successful with one of the best teacher and active participation from the audience