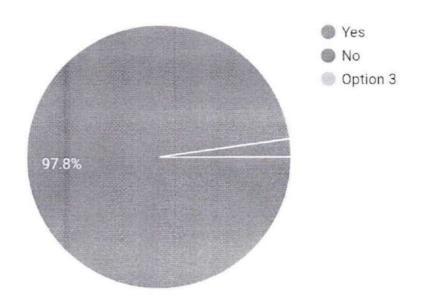

#### REPORT

Majority voted a score of 10 out of 10 for clarity and 9 out of 10 for relevance and clinical applicability of the topic 97.8 % of the doubt cleared successfully according to the response obtained. Thus to conclude the program was successful with one of the best teacher and active participation from the audience