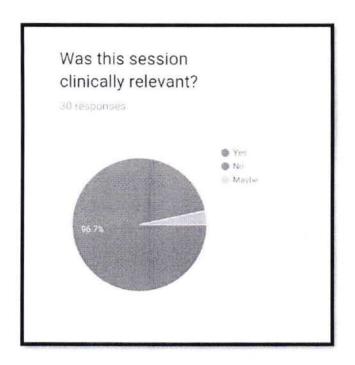

RINO ROOPAK SOMAN

TOPIC: DIAGNOSIS OF PERIODONTAL DISEASE

COORDINATOR: GOWRI M R

DATE: 08/8/2019

The 11<sup>th</sup> IKAP session was conducted on 08august 2019 on the topicdiagnosis of periodontal disease by Dr.RinoRoopak,Dept of Periodontics. The program started off by 8:45am, with prayer song followed by an introductory speech by Gowri M R intern of 2014 batch, mentioning about Dr RinoRoopak's educational background, publications, area of interest and previous work experience.The session included on various risk factors and causes of periodontal diseases ,its features,its prevention and management and also a note on bone grafts and flap surgery.The session ended with vote of thanks and national anthem.





Dr. K. GEORGE VARGHESE PRINCIPAL

Duchagiri College of Dental Sciences











Dr. K. GEORGE VARGHESE PRINCIPAL Pushpagiri College of Dental Sciences



Feedback form of this ikap was as follows:

 $\frac{https://docs.google.com/forms/d/e/1FAIpQLSfBioWLq\_1auJKqpyr3GiJPPiaPFGKYlkXF7wzfB4k}{4Nvljwg/viewform?usp=sf\_link}$ 

## Report of the 12th IKAP session taken by DrPrameetha

Topic: Non surgical periodontal therapy

Co ordinator: Jinas A T

Date: 22/8/19

The session was started in the Started on sharp 9.00 am with an introduction to the DrPrameetha George by my self. Then Drprameethadicussed on the topic non surgical periodontal therapy, its various aspects, indications, contra indications of choosing the specific method of non surgical periodontal therapy.

MEDICIA SOLENCE TIRUVALLES

Dr. K. GEORGE VARGHESE PRINCIPAL

Prichpagiri College of Dental Sciences