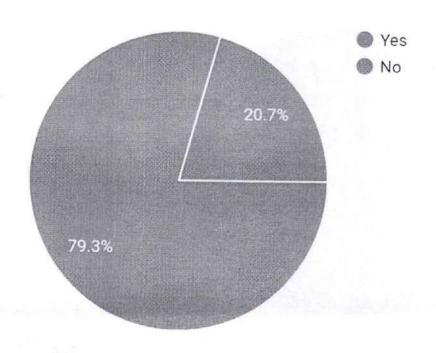

# RESULT

42 responses

# Where your doubts cleared

42 responses

### REPORT

A total of 42 responses were obtained.45.2% students voted 9 out of 10 for relevance of the topic.90.5% of students opted that it was an useful session.14.3% voted 10 out of 10 for clarity of the topic.92.9% doubts were cleared successfully according to the responses obtained.