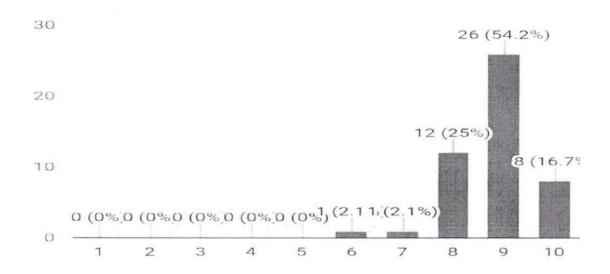

# RESULT

42 responses

# Where your doubts cleared

42 responses

### REPORT

A total of 42 responses were obtained.45.2% students voted 9 out of 10 for relevance of the topic.90.5% of students opted that it was an useful session.14.3% voted 10 out of 10 for clarity of the topic.92.9% doubts were cleared successfully according to the responses obtained.