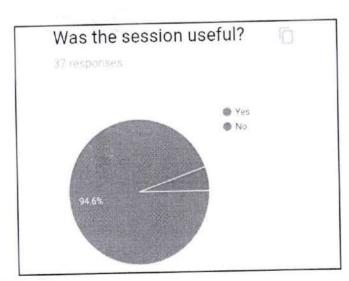

### REPORT

A total of 42 responses were obtained.45.2% students voted 9 out of 10 for relevance of the topic.90.5% of students opted that it was an useful session.14.3% voted 10 out of 10 for clarity of the topic.92.9% doubts were cleared successfully according to the responses obtained.