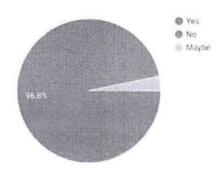

Toget

Feedback of this Ikap is as follows: htNm40VWQo5CG7ZvAtoG3o0w/viewform

2 (5.3%)

3 (7.9%)

20

Maybe

# Was the topic clinically relevant

38 responses

#### Were all the doubts cleared?

Agroff

# Did the presentation met your expectations?

38 responses