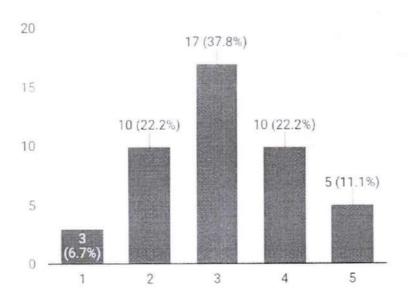

#### **REPORT**

A total of 45 responses were obtained. 91.1% voted that the IKAP session was useful. 88.9% of the doubts were cleared successfullyaccording to the responses obtained.37.8% voted that clarity of the topic was good.31.1%voted that the topic was relevant in the present scenario. Thus, to conclude, the program was a great success with one of the best academician, and an active participation from the audience.