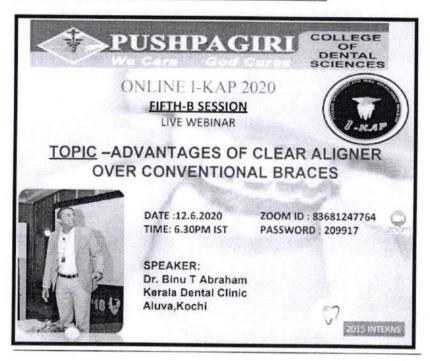

. He explained the various diagnostic methods for an orthodontic case and about the types of orthodontic movement in the case of a clear aligner, also added the disadvantages associated with clear aligners and discussed some case scenarios. Finally he gave a overview about the clear aligners and concluded with the point that clear aligners are the best treatment option for future. The class surely helped to introduce us a newer mode of treatment in orthodontics.

On behalf of interns few doubts were appeared in the chatbox and was cleared by Dr. Binu Abraham .Before the end of session Dr.Vinod Mathew add on a few words about clear aligners and expressed his gratitude to Dr.Binu. Vote of thanks was given by Dr. Ansu Ann Raj and the session ended at 7.15pm.

#### POSTER OF THE IKAP SESSION



## THE FEEDBACK FORM OF IKAP SESSION;

 $https://docs.google.com/forms/d/e/1FAIpQLSfU9WX90BQb23gR9w3kw4Uj4MxLftIQdFwX13jUf55BomCJyA/viewform?usp=sf\ link$ 







## RESULT;

The programme was successful as 99.6% of the people attended the session responded by saying that the IKAP session was informative ,useful and clinically relevant .

## THE ATTENDEES WHO ATTENDED THE IKAP SESSION;





The IKAP session has enlightened us on clear aligners and improved our knowledge. This will help us for treatment planning during our internship as well as in future.



# Report on the 6<sup>th</sup> Online IKAP Session conducted by Dr Amal Fathima

Topic : ENDODONTIC DIAGNOSIS

Coordinator: Anu Anna Wilson

Date: 27th June 2020

The sixth online IKAP session was conducted on 27th of june 2020 on zoo