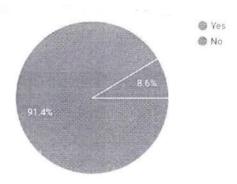

#### REPORT

Majority voted a score of 10 out of 10 for clinical relevance, information and conclusion of session within given time. The presentation was legible for 94.3% of the people who attended the session. 91.4% of the doubts were cleared successfully. Thus to conclude, the programme was successful with one of the best teachers and active participation from the audience.