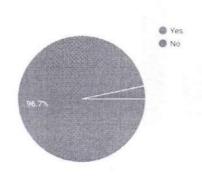

### REPORT

A total of 42 responses were obtained.45.2% students voted 9 out of 10 for relevance of the topic.90.5% of students opted that it was an useful session.14.3% voted 10 out of 10 for clarity of the topic.92.9% doubts were cleared successfully according to the responses obtained.