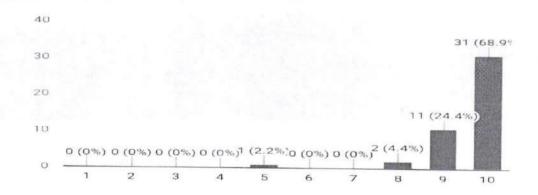

#### **REPORT**

A total of 45 responses were obtained. 91.1% voted that the IKAP session was useful. 88.9% of the doubts were cleared successfullyaccording to the responses obtained.37.8% voted that clarity of the topic was good.31.1%voted that the topic was relevant in the present scenario. Thus, to conclude, the program was a great success with one of the best academician, and an active participation from the audience.