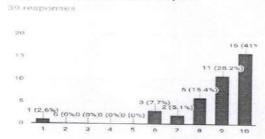

### REPORT

A total of 42 responses were obtained.45.2% students voted 9 out of 10 for relevance of the topic.90.5% of students opted that it was an useful session.14.3% voted 10 out of 10 for clarity of the topic.92.9% doubts were cleared successfully according to the responses obtained.