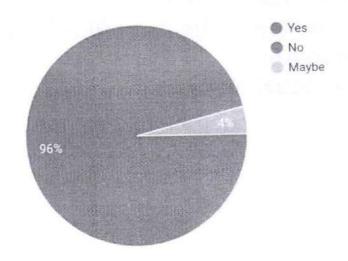

# INTRODUCTION

Dr. Abraham K. George was invited as the speaker for our 1<sup>st</sup> IKAP session conducted on 12/04/2018.

Topic of discussion was Toppers guidance classes

Approximately 42 students attended the program.

# RESULT

42 responses

# Where your doubts cleared

42 responses

### REPORT

A total of 42 responses were obtained.45.2% students voted 9 out of 10 for relevance of the topic.90.5% of students opted that it was an useful session.14.3% voted 10 out of 10 for clarity of the topic.92.9% doubts were cleared successfully according to the responses obtained.