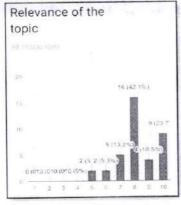

### REPORT

A total of 42 responses were obtained.45.2% students voted 9 out of 10 for relevance of the topic.90.5% of students opted that it was an useful session.14.3% voted 10 out of 10 for clarity of the topic.92.9% doubts were cleared successfully according to the responses obtained.