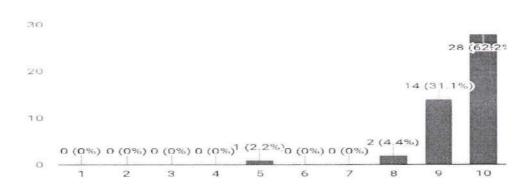

### REPORT

A total of 42 responses were obtained.45.2% students voted 9 out of 10 for relevance of the topic.90.5% of students opted that it was an useful session.14.3% voted 10 out of 10 for clarity of the topic.92.9% doubts were cleared successfully according to the responses obtained.