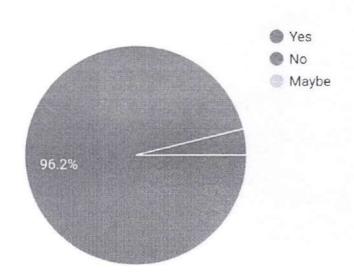

### REPORT

A total of 42 responses were obtained.45.2% students voted 9 out of 10 for relevance of the topic.90.5% of students opted that it was an useful session.14.3% voted 10 out of 10 for clarity of the topic.92.9% doubts were cleared successfully according to the responses obtained.