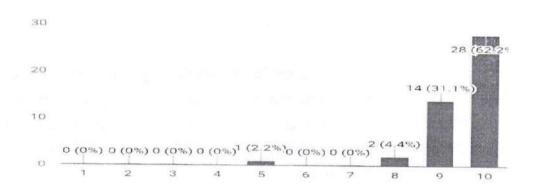

#### **REPORT**

A total of 45 responses were obtained. 91.1% voted that the IKAP session was useful. 88.9% of the doubts were cleared successfullyaccording to the responses obtained.37.8% voted that clarity of the topic was good.31.1%voted that the topic was relevant in the present scenario. Thus, to conclude, the program was a great success with one of the best academician, and an active participation from the audience.