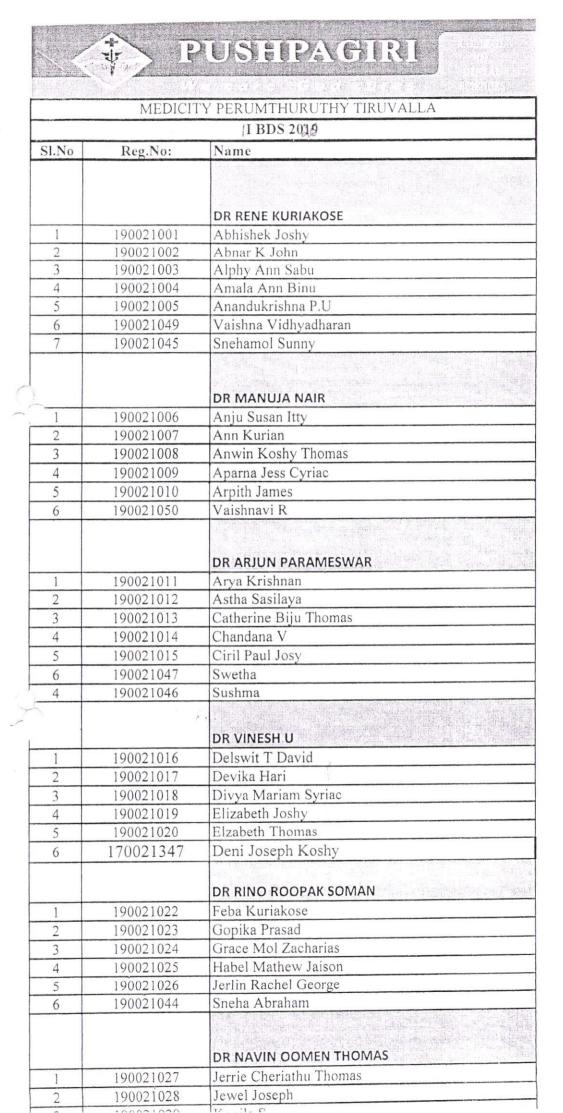

Det

|                         | P                             | USHPAGIRI COLLEGE OF        |
|-------------------------|-------------------------------|-----------------------------|
|                         |                               | e care God cures Sciences   |
| No. 1 - Constant of the |                               | TY PERUMTHURUTHY TIRUVALLA  |
|                         |                               | I BDS 2019                  |
| Sl.No                   | Reg.No:                       | Name                        |
|                         |                               |                             |
|                         |                               |                             |
|                         |                               | DR RENE KURIAKOSE           |
| 1                       | 190021001                     | Abhishek Joshy              |
| 2                       | 190021002                     | Abnar K John                |
| 3                       | 190021003                     | Alphy Ann Sabu              |
| 4                       | 190021004                     | Amala Ann Binu              |
| 5                       | 190021005                     | Anandukrishna P.U           |
| 6                       | 190021049                     | Vaishna Vidhyadharan        |
| 7                       | 190021045                     | Snehamol Sunny              |
|                         |                               |                             |
|                         |                               |                             |
|                         | 100001000                     | DR MANUJA NAIR              |
| 1                       | 190021006                     | Anju Susan Itty             |
| 2 3                     | 190021007                     | Ann Kurian                  |
| 4                       | 190021008                     | Anwin Koshy Thomas          |
| 5                       | 190021009                     | Aparna Jess Cyriac          |
| 6                       | <u>190021010</u><br>190021050 | Arpith James<br>Vaishnavi R |
| 0                       | 190021030                     | vaisiilavi K                |
|                         |                               |                             |
|                         |                               | DR ARJUN PARAMESWAR         |
| 1                       | 190021011                     | Arya Krishnan               |
| 2                       | 190021012                     | Astha Sasilaya              |
| 3                       | 190021013                     | Catherine Biju Thomas       |
| 4                       | 190021014                     | Chandana V                  |
| 5                       | 190021015                     | Ciril Paul Josy             |
| 6                       | 190021047                     | Swetha                      |
| 4                       | 190021046                     | Sushma                      |
|                         |                               |                             |
|                         |                               | DR VINESH U                 |
| 1                       | 190021016                     | Delswit T David             |
| 2                       | 190021017                     | Devika Hari                 |
| 3                       | 190021018                     | Divya Mariam Syriac         |
| 4                       | 190021019                     | Elizabeth Joshy             |
| 5                       | 190021020                     | Elzabeth Thomas             |
| 6                       | 170021347                     | Deni Joseph Koshy           |
|                         |                               |                             |
|                         |                               | DR RINO ROOPAK SOMAN        |
| 1                       | 190021022                     | Feba Kuriakose              |
| 2                       | 190021023                     | Gopika Prasad               |
| 3                       | 190021024                     | Grace Mol Zacharias         |
| 4                       | 190021025                     | Habel Mathew Jaison         |
| 5                       | 190021026                     | Jerlin Rachel George        |
| 6                       | 190021044                     | Sneha Abraham               |
|                         |                               | 1.2. 化型子的合同型合同型合同型的         |
|                         |                               |                             |
|                         | 100001007                     | DR NAVIN OOMEN THOMAS       |
| 1                       | 190021027                     | Jerrie Cheriathu Thomas     |
| 2 3                     | 190021028<br>190021029        | Jewel Joseph<br>Kapila S    |
| 5                       | 190021029                     | Ixapila S                   |

m]p\_\_\_\_

| 4 | 190021030 | Mahima S D                |
|---|-----------|---------------------------|
| 5 | 190021031 | Mariya Zacharias          |
| 6 | 190021048 | Unnimaya C R              |
|   |           | DR LISA ELIZABETH JACOB   |
| 1 | 190021032 | Nafeesath P N             |
| 2 | 190021033 | Namitha George            |
| 3 | 190021034 | Neeraja Sara Mathew       |
| 4 | 190021035 | Nishana M                 |
| 5 | 190021036 | Praveen Thomas            |
| 6 | 190021042 | Shijoy Shaji George       |
|   |           | DR TIBIN K BABY           |
| 1 | 190021037 | Riyamol Abraham           |
| 2 | 190021038 | Sara Mariya Das           |
| 3 | 190021039 | Sara Sibichen Chackalayil |
| 4 | 190021040 | Shelin Susan Kuriakose    |
| 5 | 190021041 | Sherin Jacob              |
| 6 | 190021043 | Sidharth K Divakaran      |