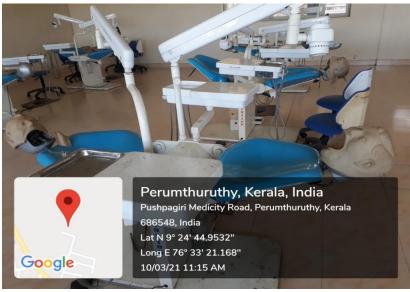

#### DEPARTMENT OF ENDODONTICS

Agreey ..

Dr. K. GEORGE VARGHESE PRINCIPAL

Pushpagiri College of Dental Sciences

OF DENTAL SCIENCES

We care God cures