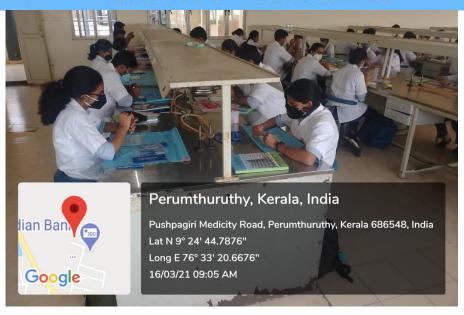

## DEPARTMENT OF PEDODONTICS PRE- CLINICAL LAB

Ageign.

OF DENTAL SCIENCES

We care God cures