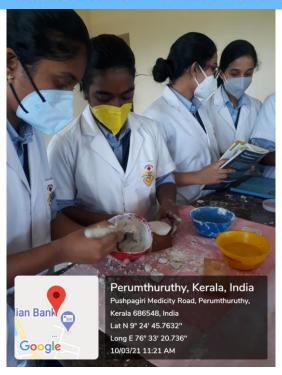

## DEPARTMENT OF PEDODONTICS PRE- CLINICAL LAB

Ageign.

OF DENTAL SCIENCES

We care God cures