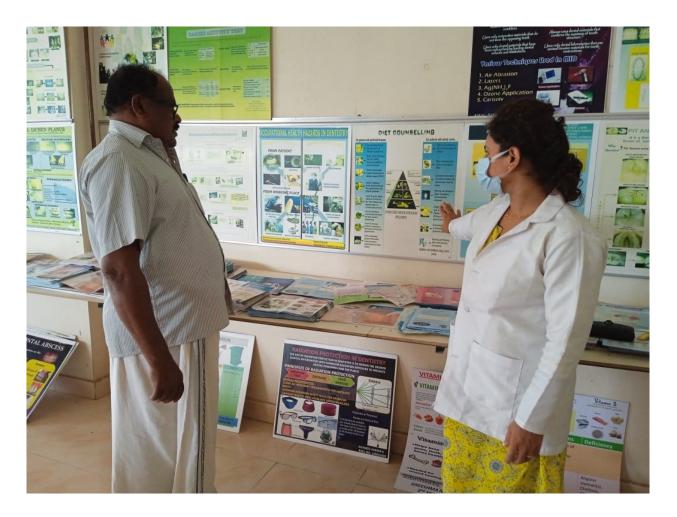

The Bystanders who accompany the patients for dental treatments at various dental

departments are brought to the Dental Museum of the department of Public Health Dentistry.

First, they are provided with a presentation on various dental problems- Cause, Mode of

occurrence, Treatment modalities and Preventive treatments. The bystanders are then

educated on dentistry, dental problems like dental caries, gingivitis, periodontitis, malocclusion,

and oral cancer through dental posters and models at the dental museum by interns and faculty

and their queries are clarified. The museum has a wide range of posters and models on various

topics in Dentistry. A special emphasis on prevention of dental caries and methods of

maintaining a proper oral hygiene in children is provided to parents. Following the motivation,

## Photograph of bystander motivation

Dr. Aby Mathew T. MDS
Principal
Pushpagiri College of Dental Sciences

**OP files of patients (bystanders after the motivation program)** 

Dr. Aby Mathew T. MDS
Principal
Pushpagiri College of Dental Sciences