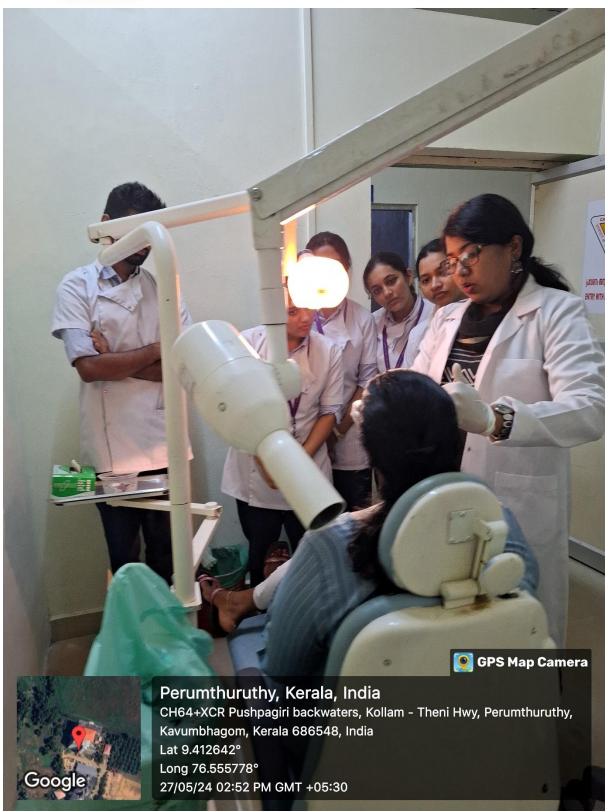

#### Clinics

Dr. Aby Mathew T. MDS

Principal

Pushpagiri College of Dental Sciences

Ath J. ...