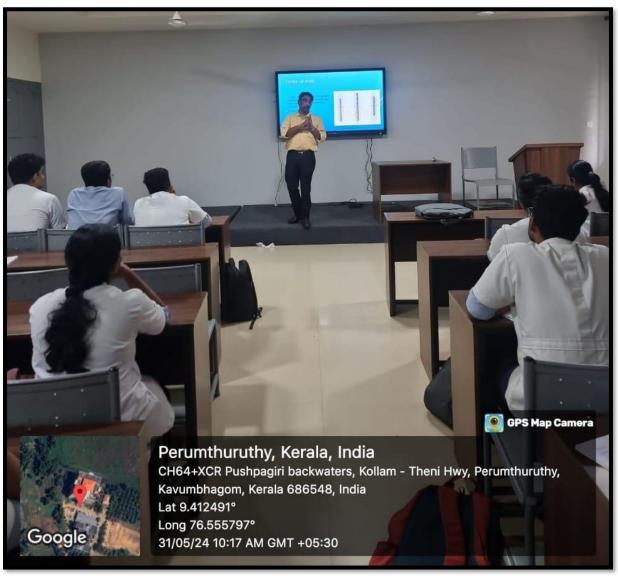

# <u>Learning environment facilities with geo tagged photographs</u> Participatory Learning

Classrooms

## Self-directed learning