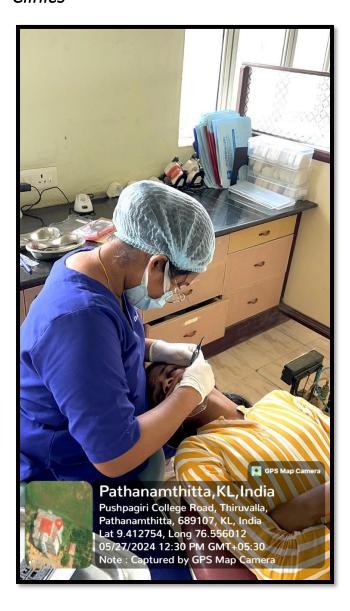

#### Clinics

Dr. Aby Mathew T. MDS

Principal

Pushpagiri College of Dental Sciences

Ath J. ...