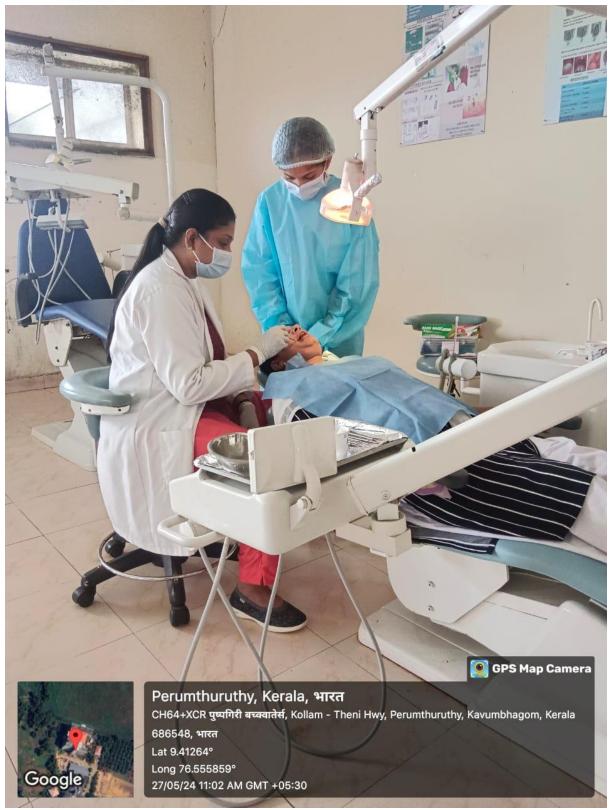

#### Clinics

Dr. Aby Mathew T. MDS

Principal

Pushpagiri College of Dental Sciences

Ath J. ...