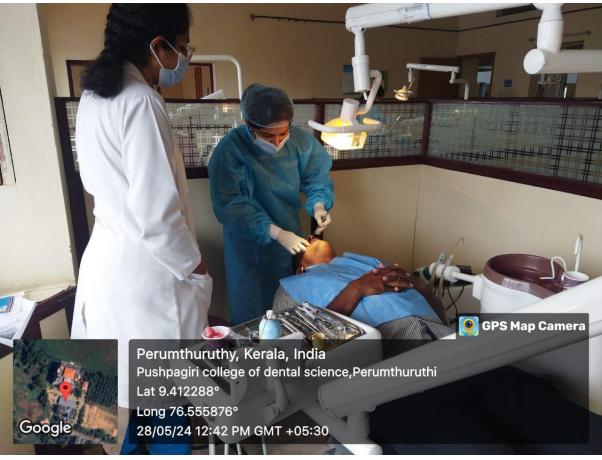

#### Clinics

Dr. Aby Mathew T. MDS

Principal

Pushpagiri College of Dental Sciences

Ath J. ...