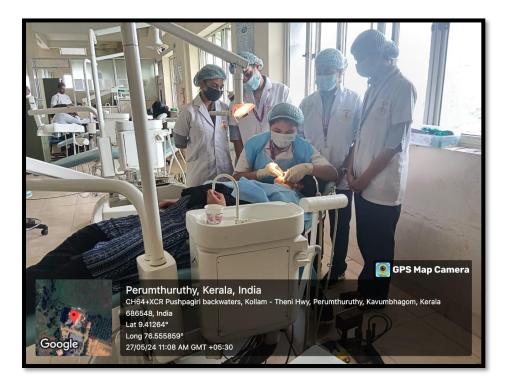

#### Clinics

Dr. Aby Mathew T. MDS

Principal

Pushpagiri College of Dental Sciences

Ath J. ...