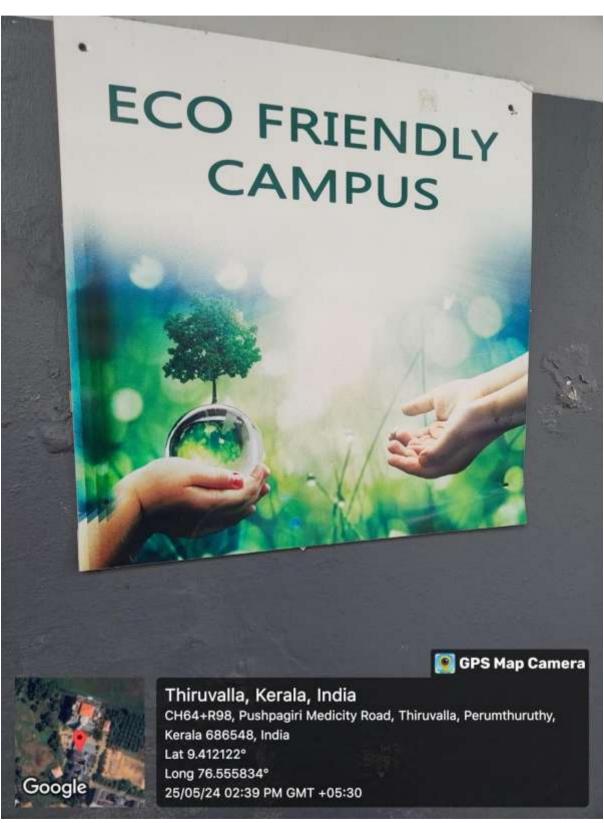

## 5. Visitor Instructions:

For the convenience of our visitors, multiple informational boards are strategically placed throughout the dental college, enhancing their experience and understanding of our institution.