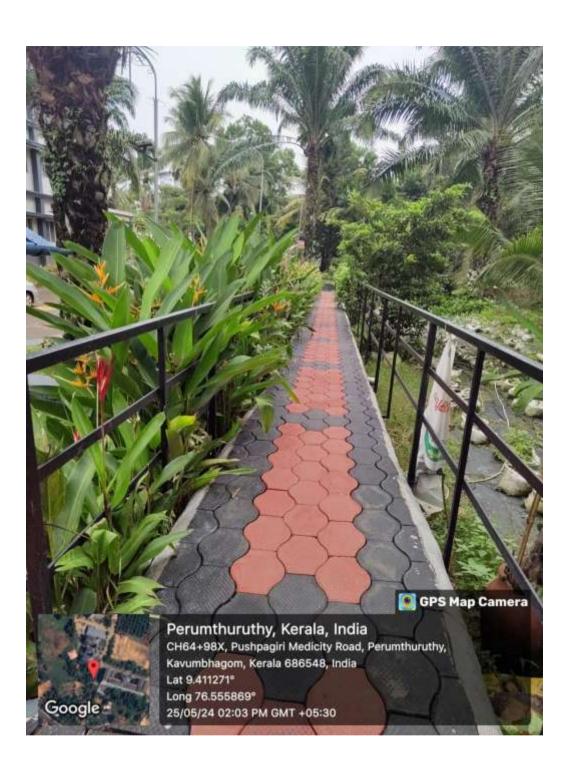

### 1. Pedestrian-Friendly Pathways:

Our institution prioritizes pedestrian safety by providing designated footpaths alongside the main driveway. These pathways are designed with tree-lined greenery, offering shade and enhancing the walking experience for all users.