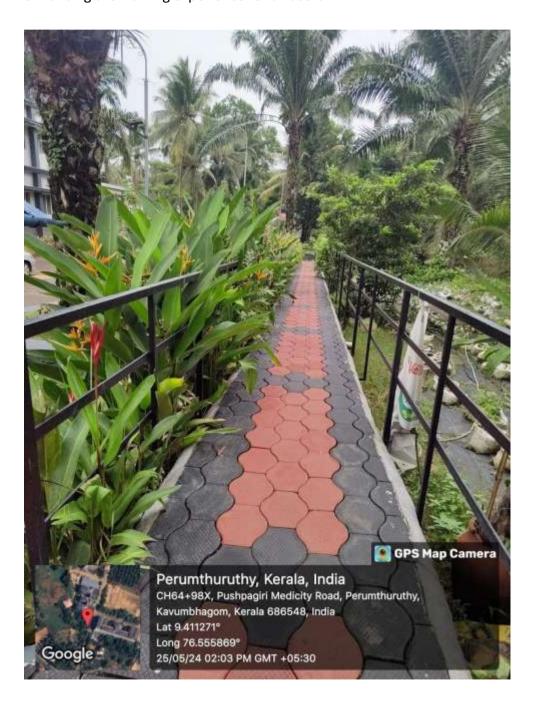

### 1. Pedestrian-Friendly Pathways:

Our institution prioritizes pedestrian safety by providing designated footpaths alongside the main driveway. These pathways are designed with tree-lined greenery, offering shade and enhancing the walking experience for all users.