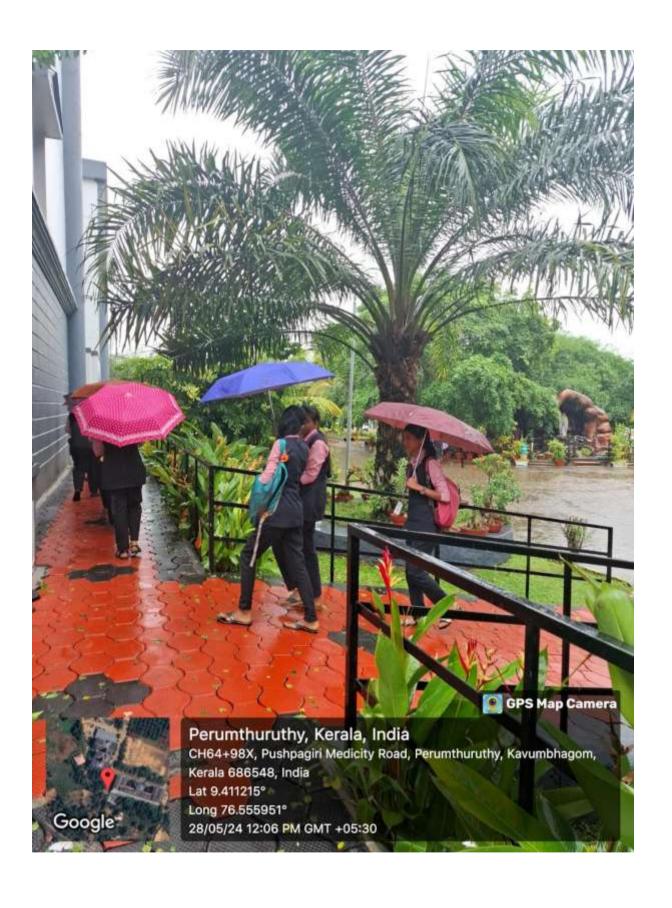

### 1. Pedestrian-Friendly Pathways:

Our institution prioritizes pedestrian safety by providing designated footpaths alongside the main driveway. These pathways are designed with tree-lined greenery, offering shade and enhancing the walking experience for all users.

## 3. Landscaping with Trees and Plants:

The campus is enriched with a diverse canopy of trees and plants, creating a shaded and tranquil atmosphere. On World Environment Day, we promote sapling planting initiatives, encouraging community participation. Our gardens are diligently maintained by our skilled gardening staff to ensure their beauty and health.