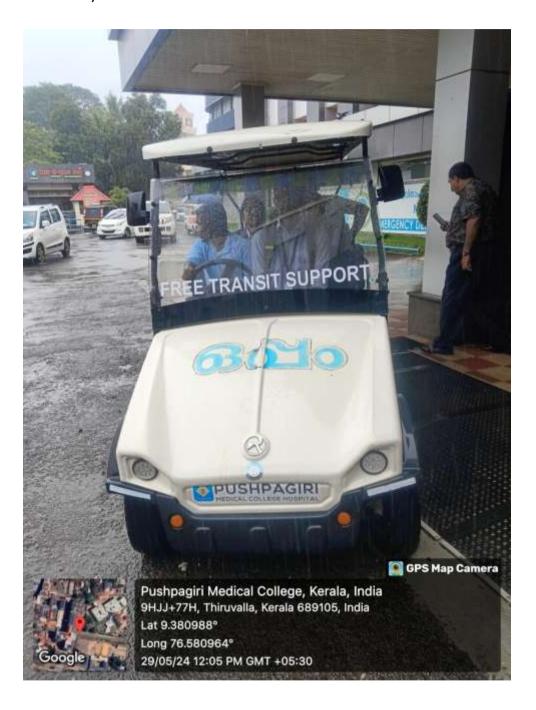

## **6. Battery-Powered Vehicles:**

To further advance our sustainability efforts, the medical college campus provides battery-powered vehicles on campus, promoting eco-friendly transportation options for our community.