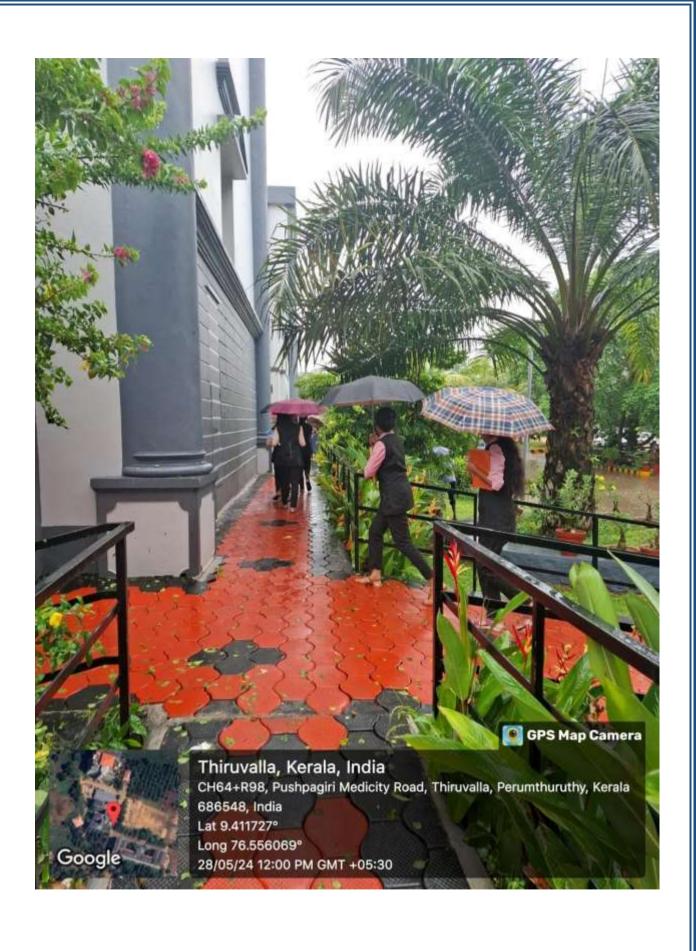

### 1. Pedestrian-Friendly Pathways:

Our institution prioritizes pedestrian safety by providing designated footpaths alongside the main driveway. These pathways are designed with tree-lined greenery, offering shade and enhancing the walking experience for all users.