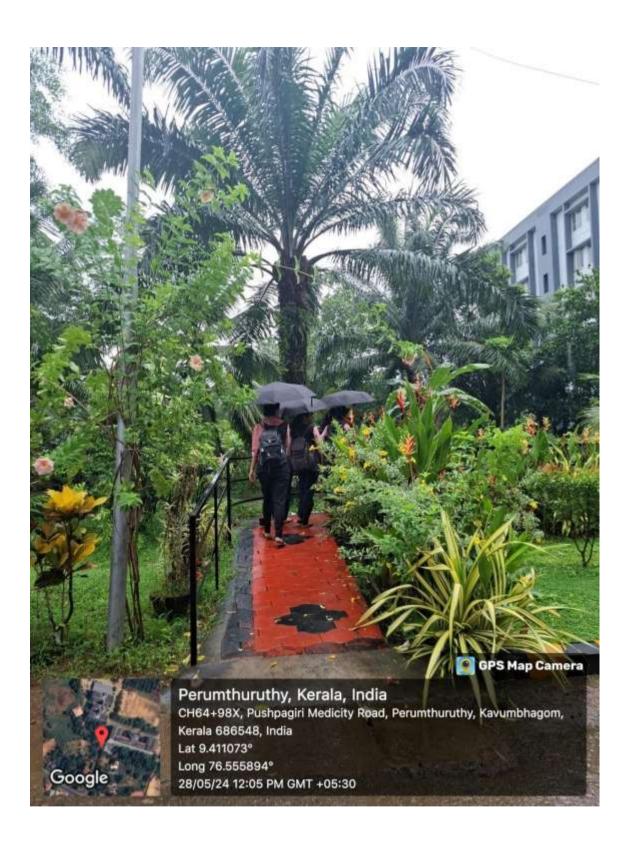

### 1. Pedestrian-Friendly Pathways:

Our institution prioritizes pedestrian safety by providing designated footpaths alongside the main driveway. These pathways are designed with tree-lined greenery, offering shade and enhancing the walking experience for all users.

## 3. Landscaping with Trees and Plants:

The campus is enriched with a diverse canopy of trees and plants, creating a shaded and tranquil atmosphere. On World Environment Day, we promote sapling planting initiatives, encouraging community participation. Our gardens are diligently maintained by our skilled gardening staff to ensure their beauty and health.