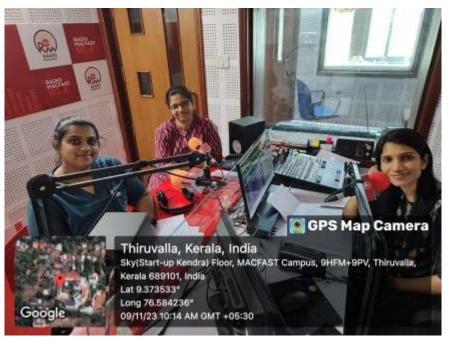

#### 1. Title of the Practice:

Pushpavani Aarogyam – Live Dental Health Education Programme in collaboration with Radio Macfast, 90.4 FM.

#### 4. Practice Overview:

The radio program is held every Thursday from 9:15 AM to 9:45 AM, led by Dr. Vinod Mathew Mulamoottil.

### 6. Evidence of Success:

Radio Macfast, a community radio operated by MACFAST, broadcasts in five districts of Central Travancore (Pathanamthitta, Alleppey, Kottayam, Idukki, and Kollam) and has nearly one million listeners, with over 5,000 active participants.