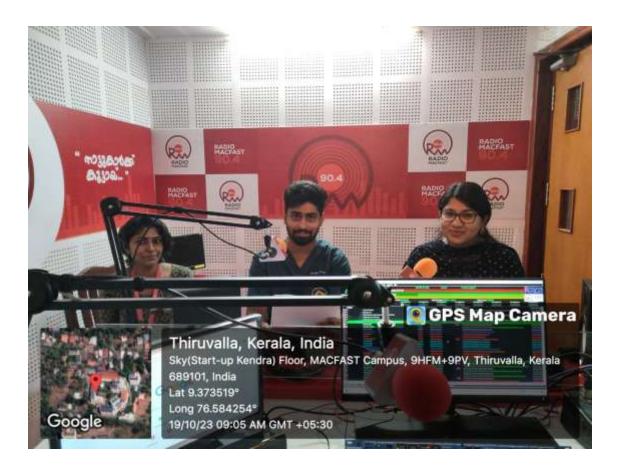

#### 1. Title of the Practice:

Pushpavani Aarogyam – Live Dental Health Education Programme in collaboration with Radio Macfast, 90.4 FM.

#### 4. Practice Overview:

The radio program is held every Thursday from 9:15 AM to 9:45 AM, led by Dr. Vinod Mathew Mulamoottil.