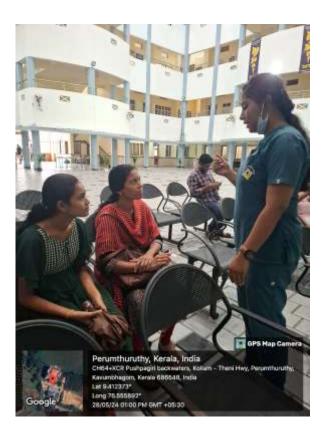

#### 4. Practice Overview:

This program is implemented daily during clinical hours by interns from the Department of Public Health Dentistry. Activities are systematically documented in a register.

Bystanders accompanying patients in the Outpatient Department at Pushpagiri College of Dental Sciences are selected to participate voluntarily.

## 5. Evidence of Success:

Interns have successfully screened and administered oral prophylaxis and pit and fissure sealants to a significant number of bystanders, in addition to providing oral health counseling.