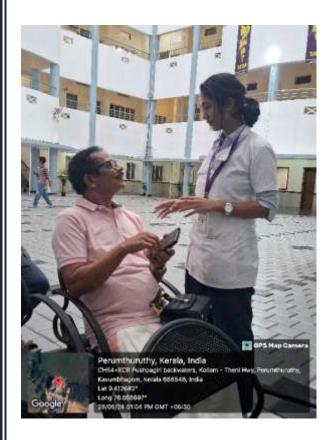

#### 4. Practice Overview:

This program is implemented daily during clinical hours by interns from the Department of Public Health Dentistry. Activities are systematically documented in a register.

Bystanders accompanying patients in the Outpatient Department at Pushpagiri College of Dental Sciences are selected to participate voluntarily.

## 5. Evidence of Success:

Interns have successfully screened and administered oral prophylaxis and pit and fissure sealants to a significant number of bystanders, in addition to providing oral health counseling.