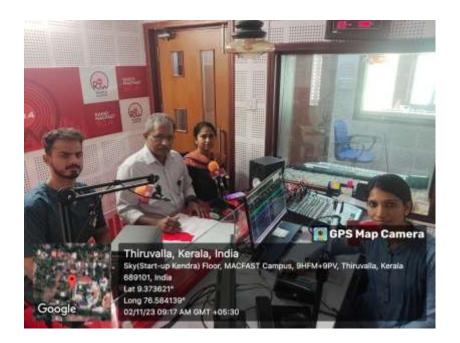

#### 1. Title of the Practice:

Pushpavani Aarogyam – Live Dental Health Education Programme in collaboration with Radio Macfast, 90.4 FM.

#### 4. Practice Overview:

The radio program is held every Thursday from 9:15 AM to 9:45 AM, led by Dr. Vinod Mathew Mulamoottil.