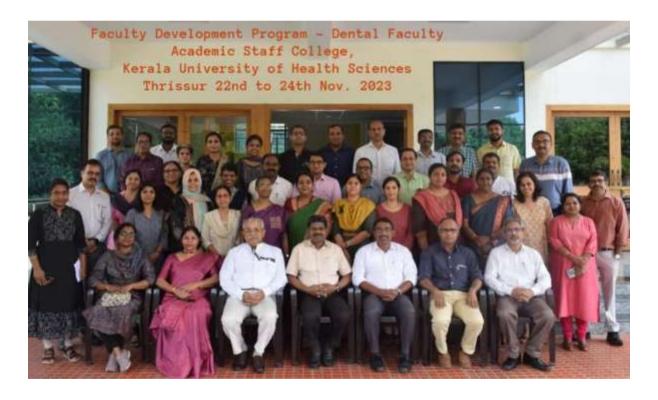

## **FACULTY DEVELOPMENT PROGRAM**

Three members of the faculty of the Dental Education Unit attended the Faculty Development Program conducted by Kerala University of Health Sciences on November 22<sup>nd</sup> to 24<sup>th</sup>, 2023.

- 1. Dr. Subbalakshmi
- 2. Dr. Minimol K Johny
- 3. Dr. Shibi Mathew

Dr. Aby Mathew T. MDS
Principal
Pushpagiri College of Dental Sciences