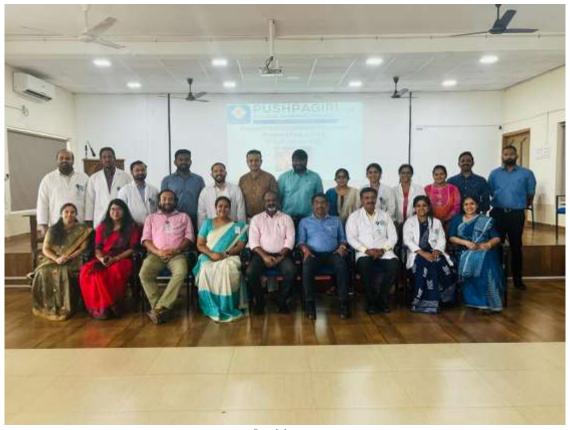

## **Faculty Development Programme**

Foundation Level Training For Undergraduate Dental Education

**Organized by:** Dental Education Unit (DEU)

Date: 03.01.2024 & 04.01.2024 Time: 8:30-3:30 pm Venue: PCDS auditorium

The Foundation level faculty development programme was conducted for Senior Lecturers of the institution by the Dental Education unit of Pushpagiri college of Dental Sciences. No. of participants of the programme were 17. The resourse persons of the programme were Dr. Subbalekshmy, Dr. Akhilesh Pratap, Dr. Minimol K Johny, Dr. Shibi Mathew V, Dr. Prameetha George & Dr. Anju Mathew. The workshop started with the blessings of Rev Fr Aby Vadakkumthala, Director Institutions. Faculty Development programme commenced and ended with Pretest & Posttest respectively to assess the knowledge gain of the participants. There were many interactive sessions regarding various topics of education technology during these two days and well formatted feedback was collected from the participants at the end of second day. The programme was ended with a Validictory function, Details of various sessions & valedictory function is attached below.

# FACULTY DEVELOPMENT PROGRAM FOUNDATION LEVEL

3rd and 4th January 2024

Conducted by

DENTAL EDUCATION UNIT
PUSHPAGIRI COLLEGE OF DENTAL SCIENCES