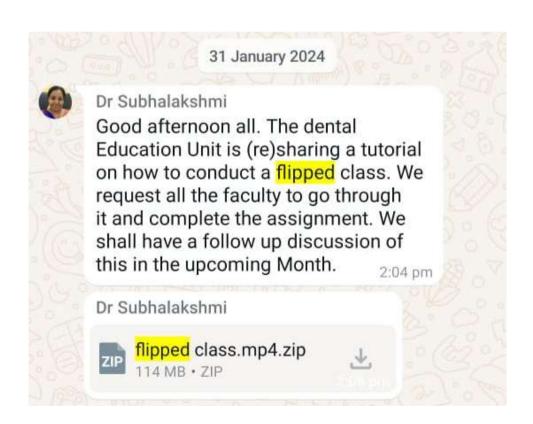

## **DENTAL EDUCATION UNIT ONLNE TUTORIAL**

**Conducting a flipped class** 

Organized by: DEU Date: January 31, 2024

The Dental Education Unit shared a tutorial on how to conduct a flipped class. All the faculty were requested to watch and complete the assignment and a follow-up discussion was conducted on February 20<sup>th</sup>, 2024.