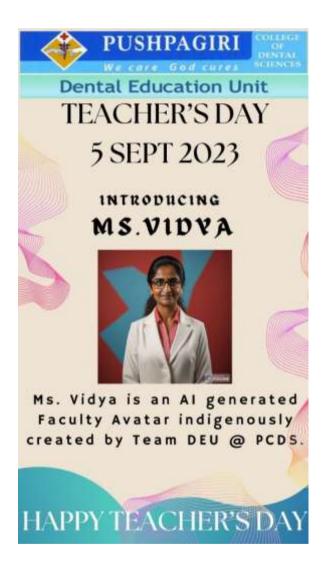

#### AI GENERATED FACULTY AVATAR: MS. VIDHYA

Developed by: DEU Date: September 5, 2023

The Dental Education Unit developed an Al generated faculty avatar - Ms Vidhya on the occasion of Teacher's Day.

The mp4 file of the AI avatar is given below:

The potential outcomes expected by the creation of the faculty avatar:

- 1. **Innovative teaching methods:** Inspire faculty to explore more innovative and technology-driven teaching methods, integrating AI into their teaching and making learning more engaging.
- 2. **Professional Development**: Encourage faculty to enhance their technological skills, which will lead to professional development opportunities as they learn to work effectively with AI tools.