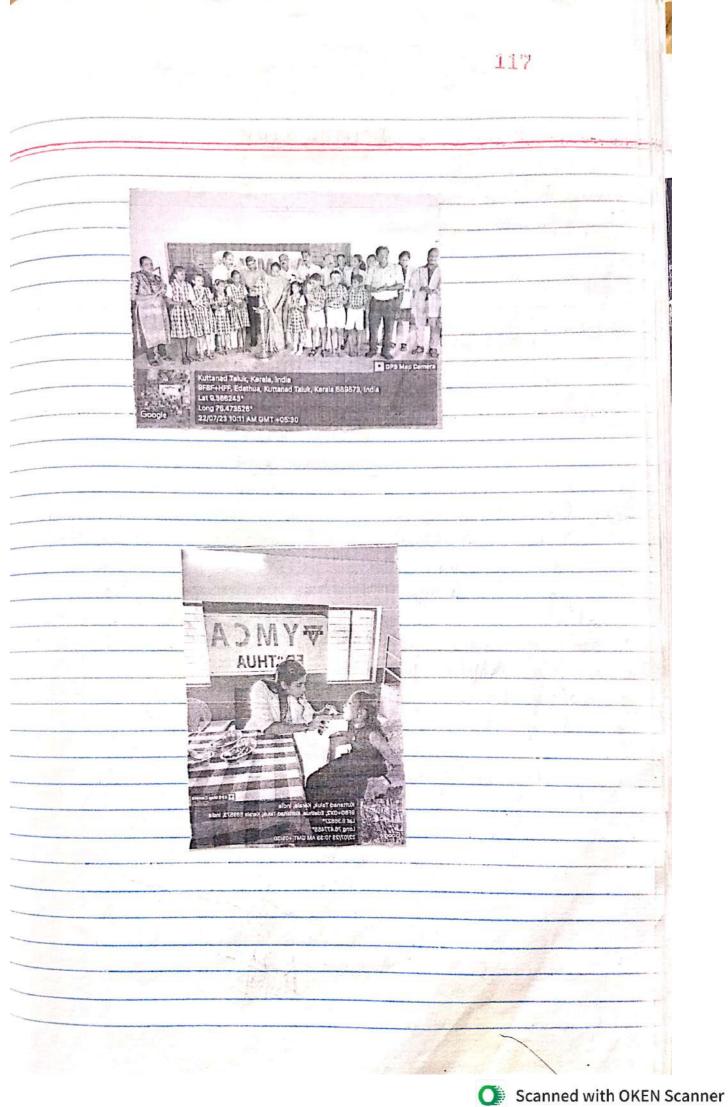

## **DENTAL CAMP STATISTICS: 23-24**

| SI.No | Date     | Place                                           | Male | Female | Total |
|-------|----------|-------------------------------------------------|------|--------|-------|
| 1.    | 09/06/23 | Venakulan Madrasa,-Karunya Bhavan               | 9    | 17     | 26    |
| 2.    | 27/06/23 | Tijus Academy ,Ramanchira                       | 7    | 103    | 110   |
| 3.    | 18/06/23 | Thiruvalla Juma Masjid                          | 26   | 2      | 28    |
| 4.    | 29/06/23 | Vastram Silks ,Thiruvalla                       | 22   | 25     | 47    |
| 5.    | 30/06/23 | Mount.Mary Public School,Manarcad,Kottayam      | 90   | 56     | 146   |
| 6.    | 04/07/23 | St.Marys Daya Bhavan,Mavelikara,Alapuzha        | 32   | 20     | 52    |
| 7.    | 11/07/23 | Vastram Silks, Kottayam                         | 17   | 83     | 100   |
| 8.    | 23/07/23 | Nediyakala Parambil Building ,Changachery       | 25   | 9      | 34    |
| 9.    | 21/07/23 | Cherupushpa Vilasam LP School, Kuttoor          | 78   | 64     | 142   |
| 10.   | 29/07/23 | Karuna Pain And Palliative Center, Ennakkad     | 4    | 8      | 12    |
| 11.   | 04/08/23 | Pop Pious Hss Medical Camp, Kattanam            | 27   | 55     | 82    |
| 12.   | 27/08/23 | Muttar ,Kerala                                  | 2    | 8      | 10    |
|       | 22/07/23 | YMCA LP School,Edathua                          | 110  | 88     | 198   |
| 13.   | 25/09/23 | Good Sheperd Public School, Thengana            | 121  | 110    | 131   |
| 14.   | 26/09/23 | Good Shepherd Public School, Thengana           | 109  | 127    | 236   |
| 15.   | 14/09/23 | Choice School ,Manthanam                        | 130  | 119    | 249   |
| 16.   | 15/09/23 | Choice School, Manthanam                        | 109  | 88     | 197   |
| 17.   | 07/10/23 | St.Francis Xavier Church, Mallapally            | 6    | 10     | 16    |
| 18.   | 15/10/23 | Niranam Marthoma Church                         | 8    | 20     | 28    |
| 19.   | 22/10/23 | Archbishop Mar Gergorius Divya Karunyalayam,    | 3    | 0      | 3     |
|       |          | Kuttoor                                         |      |        |       |
| 20.   | 28/10/23 | Stella Maris English Medium Svhoolo, Thiurvalla | 65   | 65     | 130   |
| 21.   | 29/10/23 | St.Joseph Church ,Maranam                       | 20   | 34     | 54    |
| 22.   | 11/11/23 | Sree Sarada Vidhyapeedam, Adoor                 | 6    | 5      | 11    |
| 23.   | 14/11/23 | Bishop Moore Vidhyapath ,Mavelikara             | 110  | 65     | 175   |