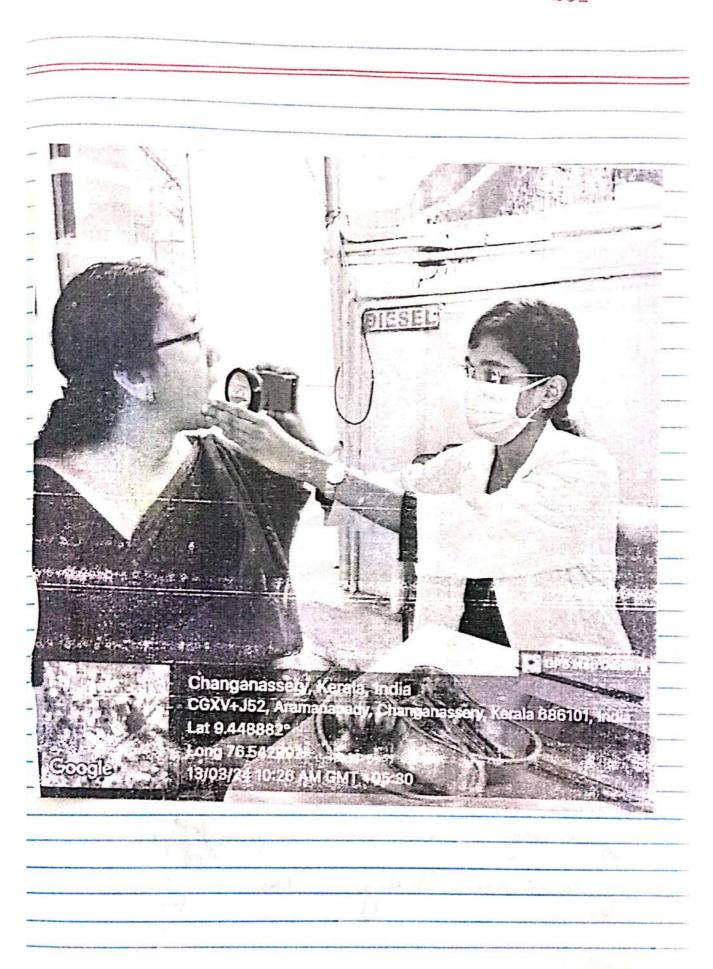

le presented with dead  * 52.3 1. male presented with  65 1. demale presented with  * 23.8 1. male presented with  30 1. female presented with | gum disease  gum disease  gum disease  meloulusios.  meloulusios.         | W Now W   |
| * 66.5 1. male presented with dead  60 1. female presented with dead  * 52.3 1. male presented with  65 1. Jemale presented with                                                               | gum disease  gum disease  gum disease  meloulusios.  meloulusios.         | Harly May |
| * 66.5 1. male presented with dead  * 52.3 1. male presented with dead  * 52.3 1. male presented with  65 1. demale presented with  * 23.8 1. male presented with  30 1. female presented with | gum disease  gum disease  gum disease  meloulusion  meloulusion  ak Somen | Parparps  |



| 5 | 10 | **** | 14  | Co | 110     |
|---|----|------|-----|----|---------|
|   | -  | 100  | 100 |    | 3 - 1 1 |

| Date: 27/04/2024 Venue: - St Joseph Mahakana Catholic Church, Nineman                   |
|-----------------------------------------------------------------------------------------|
| Name - 21 7 1 MO 1 C-H P. CI                                                            |
| Wiking                                                                                  |
| Chief Co cidinator :- Dr. Kino Roopale Somoo<br>Chief Co cidinator :- Dr. Helga & Maria |
| Interne Participated :- De. Bartin Bright Cherryon                                      |
| Camp Statistics                                                                         |
| Total No. of posticipants: - 21