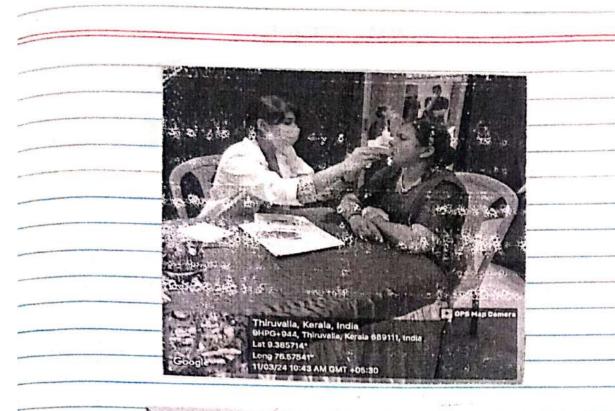

| DENTAL | CAMP |  |
|--------|------|--|
|        |      |  |

|            |                                      |            | 7.1            |            |
|------------|--------------------------------------|------------|----------------|------------|
| Pate:      | 17/3/2024                            |            |                |            |
| Venue      | ; Saured Heart                       | Church,    | hethipuzha.    |            |
|            |                                      |            |                |            |
| chief      | coordinator : Dr. Jiji               | D D        | N 0            |            |
| Staff      | micharge: Dr.                        | Kino Koe   | pall Soman.    | -          |
| PGis       | s participated.                      | Dr. Bets   | 1              |            |
|            |                                      |            |                |            |
|            |                                      | Dr. An     | isrce<br>jaha. |            |
|            | at II h                              |            |                |            |
| Camp       | Statistics:                          |            |                |            |
| Total      | no of park                           | a pante:   | F9 .           |            |
|            | 70 7 700 0                           | ocpouris . | 90             |            |
| Sl. No.    | Gender                               | Decay      | Gun disease    | Malachunov |
| 1.         | Gonder<br>Male (28)                  | 13         | રા             | 2.         |
| 2.         | Female (30)                          | 18         | 26.            | 0          |
|            |                                      |            |                |            |
| • 46.4 % 0 | f males presented                    | with       | decay.         |            |
| . 75 % 0   | f males presented                    | 1 with     | gum disense    |            |
| · 7.14 /   | f males presented<br>of males presen | ted with   | maloculusion   |            |
|            |                                      |            |                |            |
| . 60% 0+   | females presented                    | led with   | decry-         |            |
| , 00.07.   | of favour preson                     | ted wa     | n gum auseuse  |            |
|            |                                      |            | N-U            |            |
| staff In   | charge: Da. Runo:                    | Roopak Sør | pan. Kofatry   |            |
|            |                                      |            | 777            |            |
| Chief Coor | dunator: Dr. Jiji .                  | S. Y       | W              |            |
|            | The Paris                            |            |                |            |
|            |                                      |            |                |            |