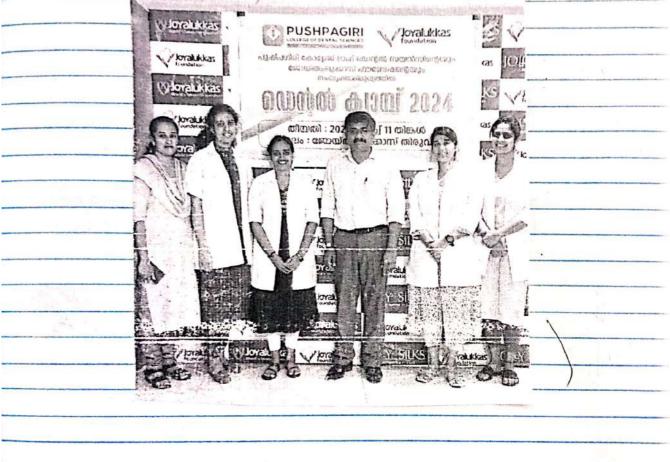

| DENTAL | CAMP |  |
|--------|------|--|
|        |      |  |

|            |                                      |            | 7.1            |            |
|------------|--------------------------------------|------------|----------------|------------|
| Pate:      | 17/3/2024                            |            |                |            |
| Venue      | ; Saured Heart                       | Church,    | hethipuzha.    |            |
|            |                                      |            |                |            |
| chief      | coordinator : Dr. Jiji               | D D        | N 0            |            |
| Staff      | micharge: Dr.                        | Kino Koe   | pall Soman.    | -          |
| PGis       | s participated.                      | Dr. Bets   | 1              |            |
|            |                                      |            |                |            |
|            |                                      | Dr. An     | isrce<br>jaha. |            |
|            | at II h                              |            |                |            |
| Camp       | Statistics:                          |            |                |            |
| Total      | no of park                           | a pante:   | F9 .           |            |
|            | 70 7 700 0                           | ocpouris . | 90             |            |
| Sl. No.    | Gender                               | Decay      | Gun disease    | Malachunov |
| 1.         | Gonder<br>Male (28)                  | 13         | રા             | 2.         |
| 2.         | Female (30)                          | 18         | 26.            | 0          |
|            |                                      |            |                |            |
| • 46.4 % 0 | f males presented                    | with       | decay.         |            |
| . 75 % 0   | f males presented                    | 1 with     | gum disense    |            |
| · 7.14 /   | f males presented<br>of males presen | ted with   | maloculusion   |            |
|            |                                      |            |                |            |
| . 60% 0+   | females presented                    | led with   | decry-         |            |
| , 00.07.   | of favour preson                     | ted wa     | n gum auseuse  |            |
|            |                                      |            | N-U            |            |
| staff In   | charge: Da. Runo:                    | Roopak Sør | pan. Kofatry   |            |
|            |                                      |            | 777            |            |
| Chief Coor | dunator: Dr. Jiji .                  | S. Y       | W              |            |
|            | The Paris                            |            |                |            |
|            |                                      |            |                |            |