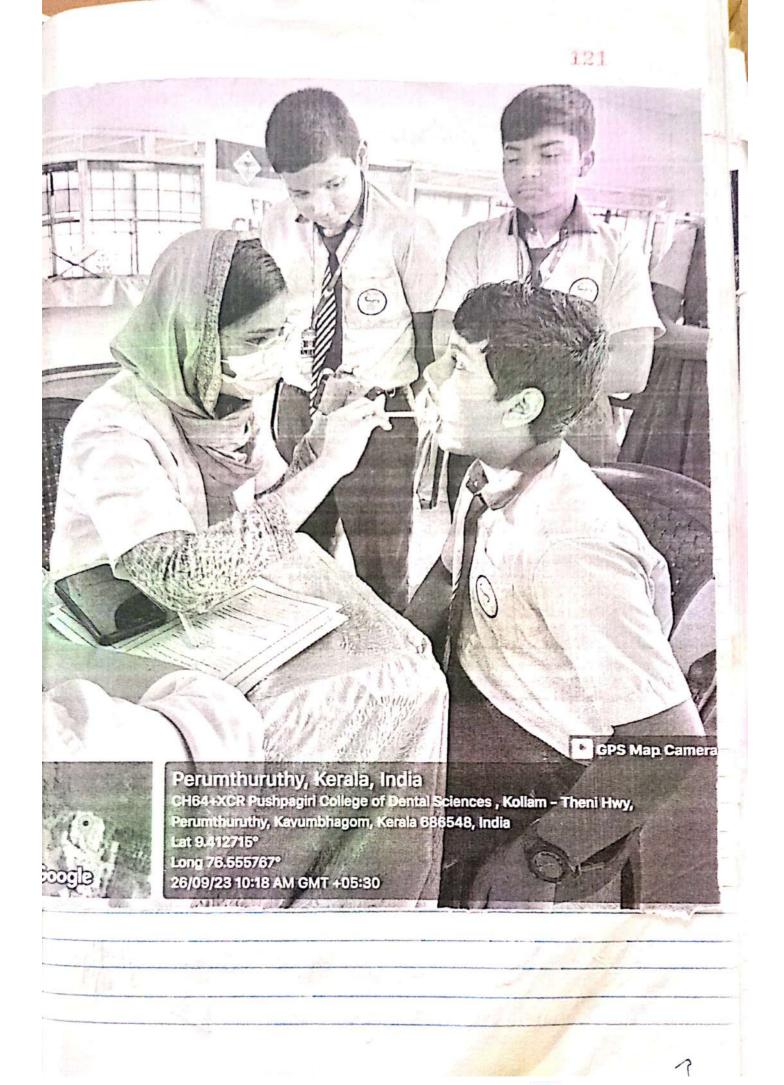

| st of Inform                           | garbicipates -                                                                                                                                                           | Dr Fen<br>Dr. Ar<br>Dr gra<br>Dr                                 | nuna, Dr & dra, Dr a<br>recibing, Dr<br>mins | Sheethal<br>lavern, Dr Adarsh<br>Ariyaly |
|                               |                                        | ge - De Rino<br>Imatur -                                                                                                                                                 |                                                                  |                                              |                                          |



| Dental Camp                                                                                                                                                                 |
|-----------------------------------------------------------------------------------------------------------------------------------------------------------------------------|
| Date 14/9/23<br>Venue - Choice School Monthamus                                                                                                                             |
| Chail Coordindor - Dr Joejith Sajer<br>Striff Inchaege Dr Rino Roopak Soinan                                                                                                |
| Interns Pashicipated: Dr Joejth Sajer  Dr Fernson K. P  Dr Ashik Thomas  Dr Steffe Sajan  Dr