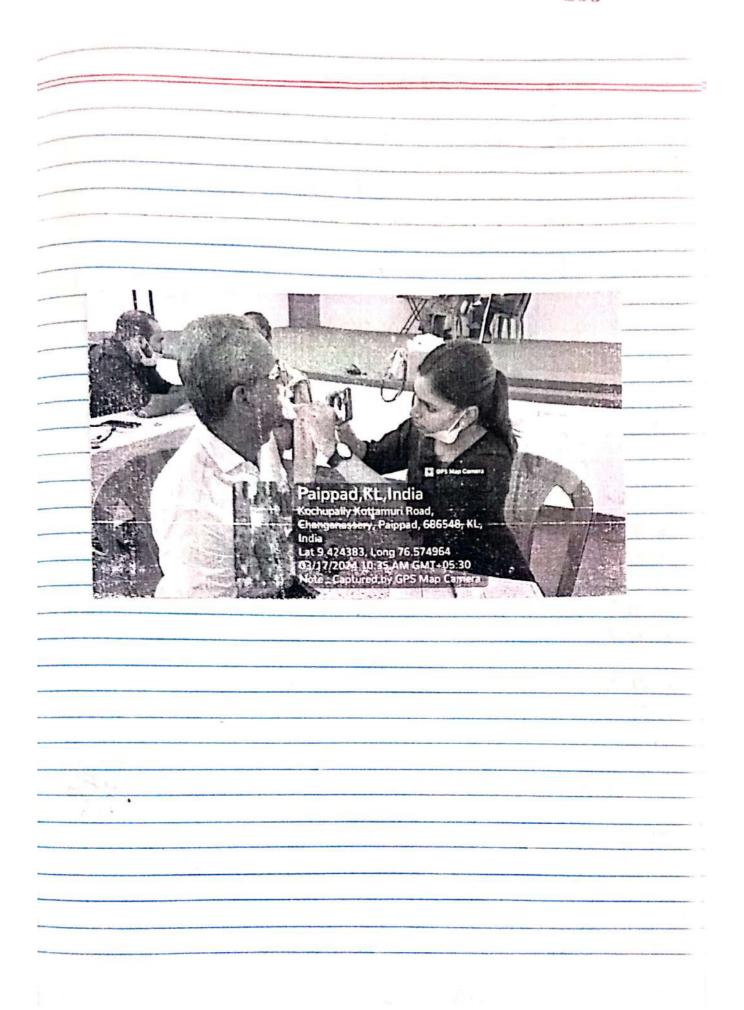

|                                                 |               | DENTAL         | CAMP                           |             |
|-------------------------------------------------|---------------|----------------|--------------------------------|-------------|
| Date                                            | :- 21/03/20   | 24             |                                |             |
| Venu                                            | e:- Assum     | ption Colleg   | e, Changanacher                | ey          |
| Chies                                           | Coordinator   | · Dr. Jayo     | Hanna George                   |             |
| Staf                                            | f-incharge    | : Dr. Rino     | . Hanna George<br>Roopak Soman | -           |
| Inter                                           | ns participal |                | ce Hanna George                |             |
|                                                 |               | Dr. Apso       |                                |             |
|                                                 |               | Dr. Jiji       | SP                             |             |
|                                                 |               |                | Paul                           |             |
|                                                 |               |                | ha Arun                        |             |
|                                                 |               | Dr. Bast       | in Bright Checian              |             |
| Camp                                            | Stastistics   |                |                                |             |
|                                                 |               | articinante    | - 110                          | ,           |
| 1000                                            | ul no of p    | acacipana      | 110                            |             |
| SL No                                           | Gender        | Decay          | Gun ducase                     | Matorchuion |
| 1.                                              | Male (2)      | 0              | 2                              | Matordusion |
| <u> 2 ·                                    </u> | Female (108)  | 41             | 21                             | 26          |
| → 37 9%                                         | of Jemale     | presented with | h decay                        |             |
| → 100%                                          | of male p     | presented with | r decay                        |             |
| → 19·4·/·                                       | el lemolo     | overented with | th aumdiease                   |             |
| → 100%                                          | of male       | presented wi   | th gumdisease<br>th gundisease |             |
| → 24·07/·                                       | of female     | presented wit  | h maloculusion                 |             |
|                                                 |               |                | 1 a                            |             |
| Staff                                           | incharge: I   | Dr. Rino Roo   | pak Soman Roger                | the sales   |
|                                                 |               |                | anna George Joget              | F = 1       |
|                                                 |               |                |                                |             |