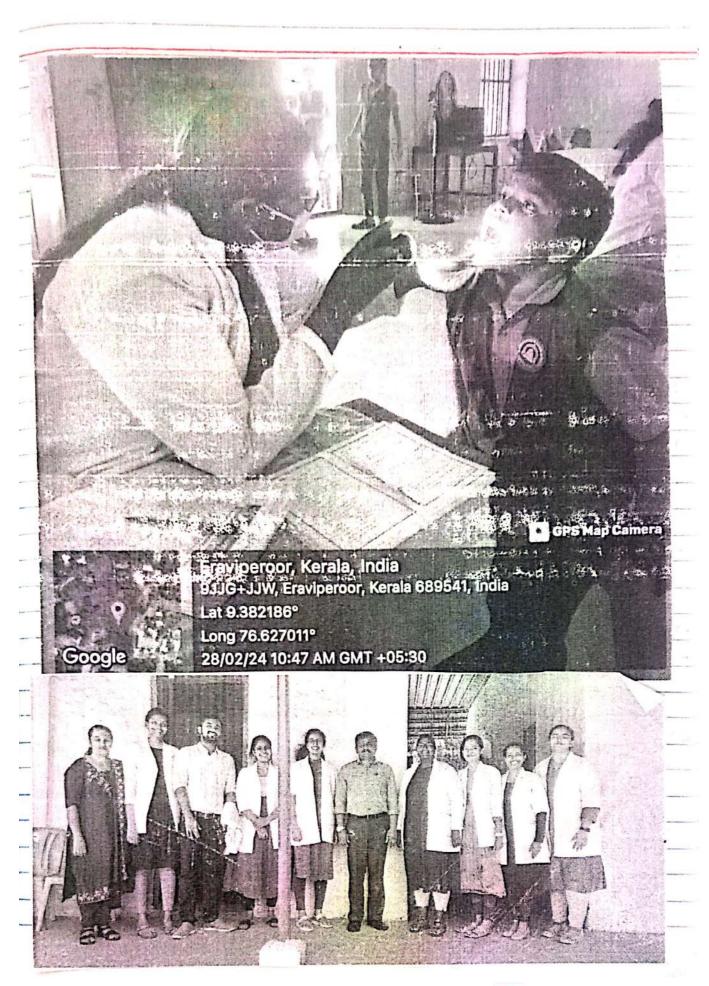

|                         | DENT                                                                               | TAL CAMP                              |                                                              |          |
|-------------------------|------------------------------------------------------------------------------------|---------------------------------------|--------------------------------------------------------------|----------|
| Date :<br>Venue         | 23 2 94<br>: Ms HSS                                                                | Ranni                                 |                                                              |          |
| Chief Co<br>Staff       | ordinator: [<br>in charge: [                                                       | dr. Tracy<br>dr. Rino                 | Jose Thevary<br>Roopak Soman                                 |          |
| Interns                 | present : D.                                                                       | r. Southy Kr<br>r. Tania The          | rishma (·s                                                   |          |
|                         | l                                                                                  | 2. Apsara P                           | B                                                            |          |
|                         | n                                                                                  | r. Merrin                             | Ann Kushy                                                    |          |
|                         |                                                                                    |                                       | Bright Cherian                                               |          |
| CAMP S                  | TATISTICS                                                                          |                                       | 7101                                                         |          |
|                         | no of participan                                                                   | nts - ann                             |                                                              |          |
|                         | The second second                                                                  | do.                                   |                                                              |          |
| Sl. No                  | Gender                                                                             | Deray                                 | Gum discass                                                  | Maloulus |
| 1.                      | Male (110)                                                                         | 29                                    | 9                                                            | 73       |
| ۶ .                     | Ferrale (90)                                                                       | 19                                    | 4                                                            | 47       |
| > 21% 6<br>52%<br>Staff | males presente f males preser f temples pre f temples pre f temples pre in charge: | sented in<br>sented in<br>resented in | th decay<br>th gum disease<br>with maloushio<br>Roopah Soman | . 1      |
|                         | 100                                                                                |                                       |                                                              |          |
|                         |                                                                                    |                                       |                                                              |          |