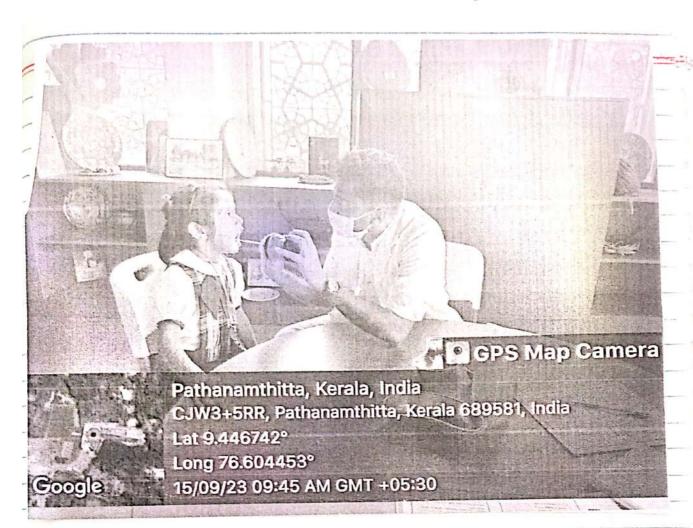

> 51% of females presented with decay.                                      |
| -> go'l of forales presented with Grum disease                              |
|                                                                             |
| hist of gaterns parhupated: Dr. Joe Charles Dr. Siedalushmi                 |
| Dr. Sithara Babu, Dr. Melha                                                 |
| Dr. Greeshma Ms, Dr. Futhenafis                                             |
| Dr. Jerline Iduson, Dr. Sheethal Joy                                        |
| Staff In Change: Dr. Rine Roopak Soman Plother                              |
| Chief Coordinator: Dr. JOE CHALLO Ja Choke                                  |
|                                                                             |





| Dental Comp.                                      |
|---------------------------------------------------|
| Dental Comp.  Date - 7/10/23.                     |
|                                                   |
| Venue - St Francis Xavios Church Halapally        |
| Chief wordmator - Dr Magia Jaison                 |
| Sky mchaege - Dr Rino Rropak Soman                |
|                                                   |
| nums Parhapated: Dr Magia Jaison                  |
|                                                   |
| Ph Pachapated: Dr Kanyas                          |
| 4                                                 |
| Camp Statistics.                                  |
| SI NO COLL DO COLL                                |
| SI NO Gender Deray Gum disease<br>1 Ha