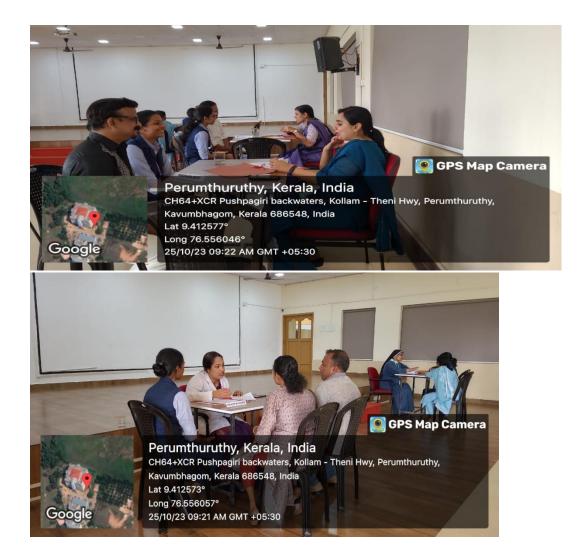

#### SUMMARY

The second parent-teacher interactive session of the first BDS students (2022-2023) was conducted on 25.10.2023 from 9:30 am to 1:00 pm in the college auditorium. Out of 50 students , the parents of 38 students attend the meeting and had a one to one interactive session with the faculty in charge and faculties of the concerned departments. The faculties of concerned departments discussed the academic profile of each student after the second sessional exam which was conducted in the month of October with their parents.