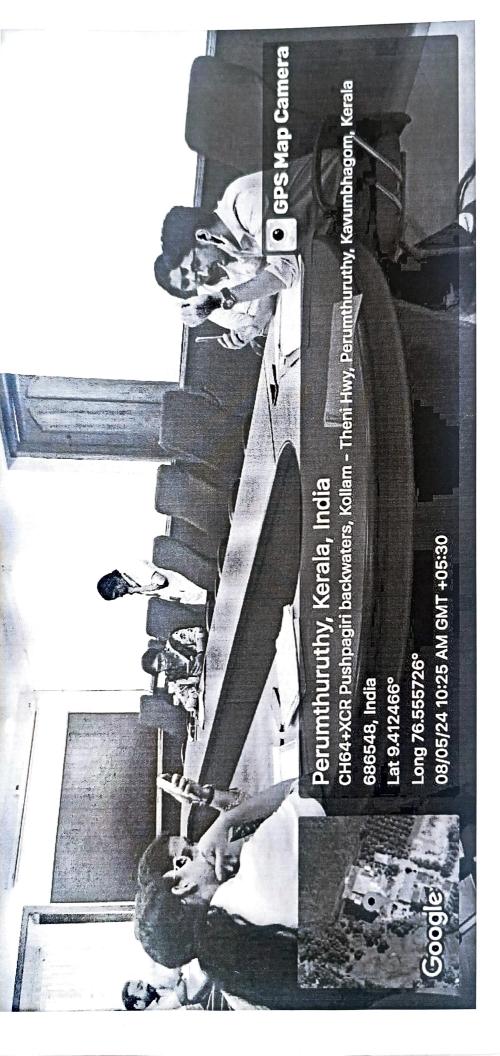

## PART II REGULAR BATCH PTA MEETING REPORT

- Part II PTA meeting was held on 8<sup>th</sup> May 2024 at 10:00am through online.
- 45 out of 45 parents attended the meeting.
- Department in charges who attended were as follows:

-Dept of Oral and maxillofacial surgery: - Dr. Akhilesh Prathap

-Dept of Prosthodontics: - Dr. Rene Kuriakose

-Dept of Conservative Dentistry: - Dr. Minimol

- Dept of Pedodontics: - Dr. Jeswin M. Thomas

- The academic performance of the students in their internal examination and their attendance percentage were discussed in the meeting with wards parents through video calling.
- Students whose academic performance were below average were warned about their situation and remedial measures for improvement were discussed.