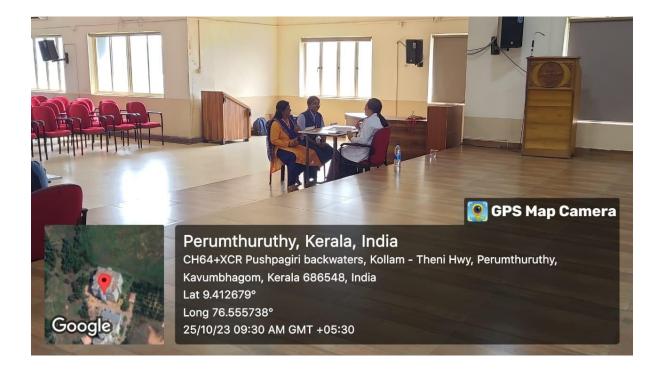

#### SUMMARY

The second parent-teacher interactive session of the first BDS students (2022-2023) was conducted on 25.10.2023 from 9:30 am to 1:00 pm in the college auditorium. Out of 50 students , the parents of 38 students attend the meeting and had a one to one interactive session with the faculty in charge and faculties of the concerned departments. The faculties of concerned departments discussed the academic profile of each student after the second sessional exam which was conducted in the month of October with their parents.