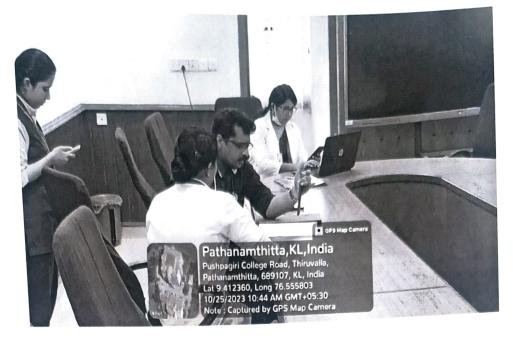

#### SUMMARY

The second parent-teacher interactive session of the first BDS students (2022-2023) was conducted on 25.10.2023 from 9:30 am to 1:00 pm in the college auditorium. Out of 50 students , the parents of 38 students attend the meeting and had a one to one interactive session with the faculty in charge and faculties of the concerned departments. The faculties of concerned departments discussed the academic profile of each student after the second sessional exam which was conducted in the month of October with their parents.