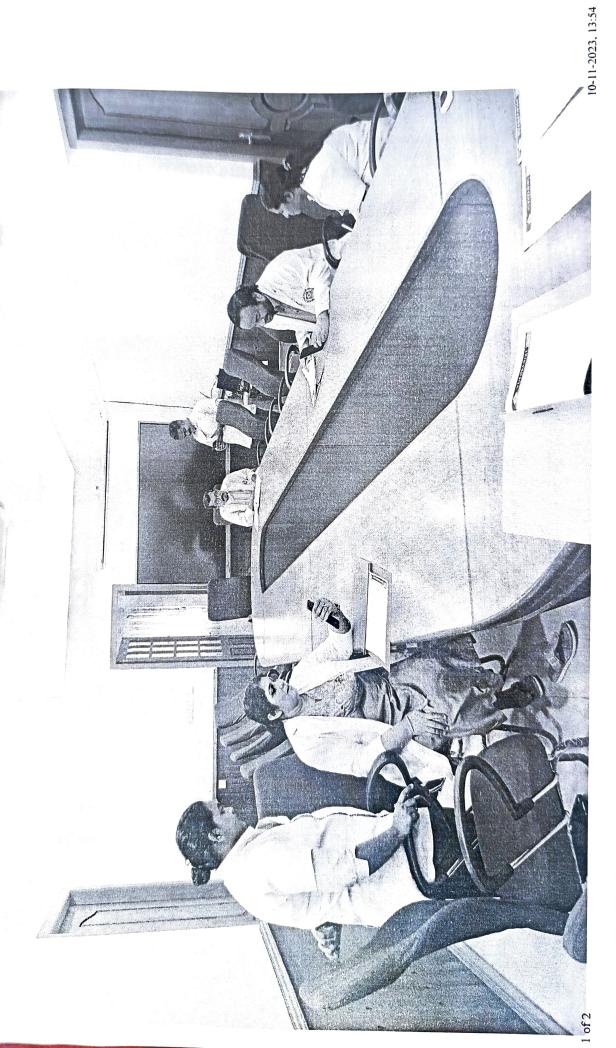

## PART II SUPPLEMENTARY BATCH PTA MEETING REPORT

- Part II PTA meeting was held on 10<sup>th</sup> Nov 2023 at 10:00am through online.
- 4 out of 5 parents attended the meeting.
- Department in charges who attended were as follows:

-Dept of Oral and maxillofacial surgery: - Dr. Akhilesh Prathap

-Dept of Prosthodontics: - Dr. Rene Kuriakose

-Dept of Conservative Dentistry: - Dr. Jose

- Dept of Pedodontics: Dr. Jeswin M.Thomas
- The academic performance of the students in their internal examination and their attendance percentage were discussed in the meeting with wards parents through video calling.
- Students whose academic performance were below average were warned about their situation and remedial measures for improvement were discussed.