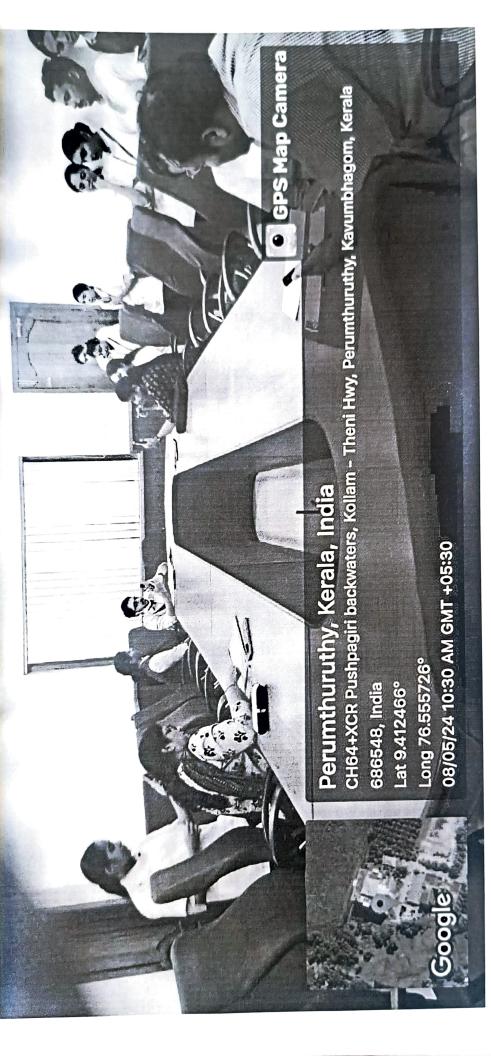

## PART II REGULAR BATCH PTA MEETING REPORT

- Part II PTA meeting was held on 8<sup>th</sup> May 2024 at 10:00am through online.
- 45 out of 45 parents attended the meeting.
- Department in charges who attended were as follows:

-Dept of Oral and maxillofacial surgery: - Dr. Akhilesh Prathap

-Dept of Prosthodontics: - Dr. Rene Kuriakose

-Dept of Conservative Dentistry: - Dr. Minimol

- Dept of Pedodontics: - Dr. Jeswin M. Thomas

- The academic performance of the students in their internal examination and their attendance percentage were discussed in the meeting with wards parents through video calling.
- Students whose academic performance were below average were warned about their situation and remedial measures for improvement were discussed.